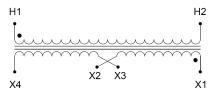

#### SCHEMATIC/DIAGRAM AND DIMENSION PICTURES

Single Phase Control Transformer with a capacity of 25VA, transforming 600 Volts to 12/24 Volts

#### PRODUCT SPECIFICATIONS

| PRODUCT SPECIFICATIONS     |                                                                                      |
|----------------------------|--------------------------------------------------------------------------------------|
| Weight                     | 2.3 lbs                                                                              |
| Phases                     | 1                                                                                    |
| Connection                 | 1Ph-CT-SD-SD                                                                         |
| Primary Voltage            | 600                                                                                  |
| Primary Max Current        | <u>0.04A</u>                                                                         |
| Primary Markings           | <u>H1-H2</u>                                                                         |
| Primary Terminals          | <u>Leads</u>                                                                         |
| Secondary Voltage          | 12/24                                                                                |
| Secondary Max Current      | 2.08A                                                                                |
| Secondary Markings         | X1-X2-X3-X4                                                                          |
| Secondary Terminals        | <u>Leads</u>                                                                         |
| Primary Taps               | N/A                                                                                  |
| Conductor Material         | <u>Copper</u>                                                                        |
| Temperatue Rise            | 80°C                                                                                 |
| Insuation Class            | 130°C (Class B)                                                                      |
| BIL (Insulation) Level     | 10kV                                                                                 |
| Efficiency (@35% Load) %   | N/A                                                                                  |
| Impedance Range            | <u>5.0 - 7.0%</u>                                                                    |
| Sound (db)                 | 40                                                                                   |
| Enclosure Type             | Type-1 Indoor                                                                        |
| Enclosure Size             | See Enclosure Chart                                                                  |
| Standards & Certifications | CSA Certified File No. LR34493, UL Listed File No. E110286, ISO 9001:2015 Registered |
| VA                         |                                                                                      |