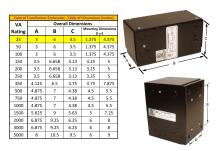

#### SCHEMATIC/DIAGRAM AND DIMENSION PICTURES

Single Phase Control Transformer with a capacity of 25VA, transforming 600 Volts to 12/24 Volts

#### PRODUCT SPECIFICATIONS

| PRODUCT SPECIFICATIONS     |                                                                                      |
|----------------------------|--------------------------------------------------------------------------------------|
| Weight                     | 2.3 lbs                                                                              |
| Phases                     | 1                                                                                    |
| Connection                 | 1Ph-CT-SD-SD                                                                         |
| Primary Voltage            | 600                                                                                  |
| Primary Max Current        | <u>0.04A</u>                                                                         |
| Primary Markings           | <u>H1-H2</u>                                                                         |
| Primary Terminals          | <u>Leads</u>                                                                         |
| Secondary Voltage          | 12/24                                                                                |
| Secondary Max Current      | 2.08A                                                                                |
| Secondary Markings         | X1-X2-X3-X4                                                                          |
| Secondary Terminals        | <u>Leads</u>                                                                         |
| Primary Taps               | N/A                                                                                  |
| Conductor Material         | <u>Copper</u>                                                                        |
| Temperatue Rise            | 80°C                                                                                 |
| Insuation Class            | 130°C (Class B)                                                                      |
| BIL (Insulation) Level     | 10kV                                                                                 |
| Efficiency (@35% Load) %   | N/A                                                                                  |
| Impedance Range            | <u>5.0 - 7.0%</u>                                                                    |
| Sound (db)                 | 40                                                                                   |
| Enclosure Type             | Type-1 Indoor                                                                        |
| Enclosure Size             | See Enclosure Chart                                                                  |
| Standards & Certifications | CSA Certified File No. LR34493, UL Listed File No. E110286, ISO 9001:2015 Registered |
| VA                         |                                                                                      |