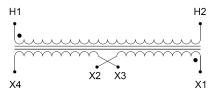

#### SCHEMATIC/DIAGRAM AND DIMENSION PICTURES

Single Phase Control Transformer with a capacity of 25VA, transforming 600 Volts to 12/24 Volts

### **PRODUCT SPECIFICATIONS**

| Weight                     | 2.3 lbs                                                                              |
|----------------------------|--------------------------------------------------------------------------------------|
| Phases                     | 1                                                                                    |
| Connection                 | 1Ph-CT-SD-SD                                                                         |
| Primary Voltage            | 600                                                                                  |
| Primary Max Current        | <u>0.04A</u>                                                                         |
| Primary Markings           | H1-H2                                                                                |
| Primary Terminals          | <u>Leads</u>                                                                         |
| Secondary Voltage          | 12/24                                                                                |
| Secondary Max Current      | 2.08A                                                                                |
| Secondary Markings         | <u>X1-X2-X3-X4</u>                                                                   |
| Secondary Terminals        | <u>Leads</u>                                                                         |
| Primary Taps               | N/A                                                                                  |
| Conductor Material         | <u>Copper</u>                                                                        |
| Temperatue Rise            | 80°C                                                                                 |
| Insuation Class            | 130°C (Class B)                                                                      |
| BIL (Insulation) Level     | 10kV                                                                                 |
| Efficiency (@35% Load) %   | N/A                                                                                  |
| Impedance Range            | <u>5.0 - 7.0%</u>                                                                    |
| Sound (db)                 | 40                                                                                   |
| Enclosure Type             | Type-1 Indoor                                                                        |
| Enclosure Size             | See Enclosure Chart                                                                  |
| Standards & Certifications | CSA Certified File No. LR34493, UL Listed File No. E110286, ISO 9001:2015 Registered |
| VA                         |                                                                                      |