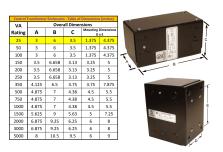

#### SCHEMATIC/DIAGRAM AND DIMENSION PICTURES

Single Phase Control Transformer with a capacity of 25VA, transforming 600 Volts to 12/24 Volts