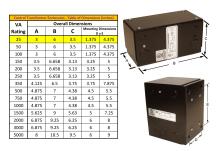

#### SCHEMATIC/DIAGRAM AND DIMENSION PICTURES

Single Phase Control Transformer with a capacity of 25VA, transforming 277 Volts to 120/240 Volts