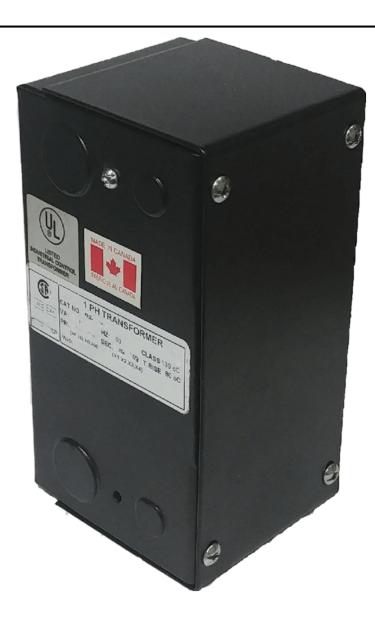

# 25VA 277 VOLTS TO 120/240 VOLTS SINGLE PHASE CONTROL TRANSFORMER

\$134.68 CAD

Single Phase Control Transformer with a capacity of 25VA, transforming 277 Volts to 120/240 Volts

SKU: CE25D-K

**Categories:** Control Transformers

## **PRODUCT SPECIFICATIONS**

| Weight                     | 2.3 lbs                                                                              |
|----------------------------|--------------------------------------------------------------------------------------|
| Phases                     | 1                                                                                    |
| Connection                 | 1Ph-CT-SD-SD                                                                         |
| Primary Voltage            | 120/240                                                                              |
| Primary Max Current        | 0.09A                                                                                |
| Primary Markings           | <u>H1-H2</u>                                                                         |
| Primary Terminals          | <u>Leads</u>                                                                         |
| Secondary Voltage          | 120/240                                                                              |
| Secondary Max Current      | 0.21A                                                                                |
| Secondary Markings         | <u>X1-X2-X3-X4</u>                                                                   |
| Secondary Terminals        | <u>Leads</u>                                                                         |
| Primary Taps               | N/A                                                                                  |
| Conductor Material         | <u>Copper</u>                                                                        |
| Temperatue Rise            | 80°C                                                                                 |
| Insuation Class            | 130°C (Class B)                                                                      |
| BIL (Insulation) Level     | <u>10kV</u>                                                                          |
| Efficiency (@35% Load) %   | N/A                                                                                  |
| Impedance Range            | <u>5.0 - 7.0%</u>                                                                    |
| Sound (db)                 | 40                                                                                   |
| Enclosure Type             | Type-1 Indoor                                                                        |
| Enclosure Size             | See Enclosure Chart                                                                  |
| Finish/Colour              | Semigloss - Black                                                                    |
| Standards & Certifications | CSA Certified File No. LR34493, UL Listed File No. E110286, ISO 9001:2015 Registered |