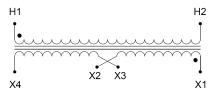

#### SCHEMATIC/DIAGRAM AND DIMENSION PICTURES

Single Phase Control Transformer with a capacity of 25VA, transforming 277 Volts to 120/240 Volts

## **PRODUCT SPECIFICATIONS**

| Weight                     | 2.3 lbs                                                                              |
|----------------------------|--------------------------------------------------------------------------------------|
| Phases                     | 1                                                                                    |
| Connection                 | 1Ph-CT-SD-SD                                                                         |
| Primary Voltage            | 120/240                                                                              |
| Primary Max Current        | 0.09A                                                                                |
| Primary Markings           | <u>H1-H2</u>                                                                         |
| Primary Terminals          | <u>Leads</u>                                                                         |
| Secondary Voltage          | 120/240                                                                              |
| Secondary Max Current      | 0.21A                                                                                |
| Secondary Markings         | <u>X1-X2-X3-X4</u>                                                                   |
| Secondary Terminals        | <u>Leads</u>                                                                         |
| Primary Taps               | N/A                                                                                  |
| Conductor Material         | <u>Copper</u>                                                                        |
| Temperatue Rise            | 80°C                                                                                 |
| Insuation Class            | 130°C (Class B)                                                                      |
| BIL (Insulation) Level     | <u>10kV</u>                                                                          |
| Efficiency (@35% Load) %   | N/A                                                                                  |
| Impedance Range            | <u>5.0 - 7.0%</u>                                                                    |
| Sound (db)                 | 40                                                                                   |
| Enclosure Type             | Type-1 Indoor                                                                        |
| Enclosure Size             | See Enclosure Chart                                                                  |
| Finish/Colour              | Semigloss - Black                                                                    |
| Standards & Certifications | CSA Certified File No. LR34493, UL Listed File No. E110286, ISO 9001:2015 Registered |