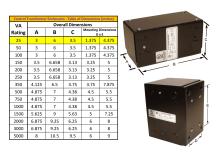

#### SCHEMATIC/DIAGRAM AND DIMENSION PICTURES

Single Phase Control Transformer with a capacity of 25VA, transforming 277 Volts to 120/240 Volts

## **PRODUCT SPECIFICATIONS**

| Weight                     | 2.3 lbs                                                                              |
|----------------------------|--------------------------------------------------------------------------------------|
| Phases                     | 1                                                                                    |
| Connection                 | 1Ph-CT-SD-SD                                                                         |
| Primary Voltage            | 120/240                                                                              |
| Primary Max Current        | 0.09A                                                                                |
| Primary Markings           | <u>H1-H2</u>                                                                         |
| Primary Terminals          | <u>Leads</u>                                                                         |
| Secondary Voltage          | 120/240                                                                              |
| Secondary Max Current      | 0.21A                                                                                |
| Secondary Markings         | <u>X1-X2-X3-X4</u>                                                                   |
| Secondary Terminals        | <u>Leads</u>                                                                         |
| Primary Taps               | N/A                                                                                  |
| Conductor Material         | <u>Copper</u>                                                                        |
| Temperatue Rise            | 80°C                                                                                 |
| Insuation Class            | 130°C (Class B)                                                                      |
| BIL (Insulation) Level     | <u>10kV</u>                                                                          |
| Efficiency (@35% Load) %   | N/A                                                                                  |
| Impedance Range            | <u>5.0 - 7.0%</u>                                                                    |
| Sound (db)                 | 40                                                                                   |
| Enclosure Type             | Type-1 Indoor                                                                        |
| Enclosure Size             | See Enclosure Chart                                                                  |
| Finish/Colour              | Semigloss - Black                                                                    |
| Standards & Certifications | CSA Certified File No. LR34493, UL Listed File No. E110286, ISO 9001:2015 Registered |