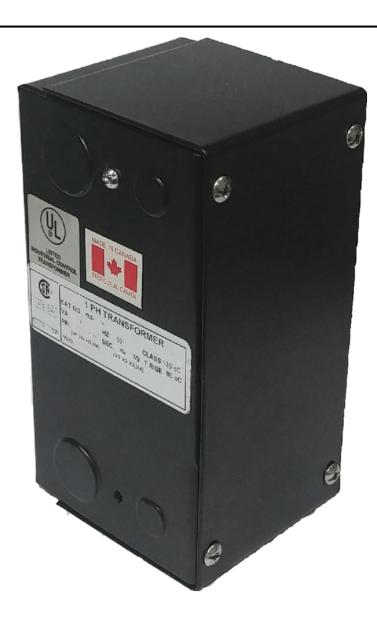

# 25VA 277 VOLTS TO 120/240 VOLTS SINGLE PHASE CONTROL TRANSFORMER

\$98.32 USD

Single Phase Control Transformer with a capacity of 25VA, transforming 277 Volts to 120/240 Volts

SKU: CE25D-K

**Categories:** Control Transformers

#### SCHEMATIC/DIAGRAM AND DIMENSION PICTURES

Single Phase Control Transformer with a capacity of 25VA, transforming 277 Volts to 120/240 Volts