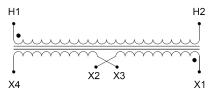

#### SCHEMATIC/DIAGRAM AND DIMENSION PICTURES

Single Phase Control Transformer with a capacity of 25VA, transforming 277 Volts to 120/240 Volts

## **PRODUCT SPECIFICATIONS**

| Weight                     | 2.3 lbs                                                                              |
|----------------------------|--------------------------------------------------------------------------------------|
| Phases                     | 1                                                                                    |
| Connection                 | 1Ph-CT-SD-SD                                                                         |
| Primary Voltage            | 120/240                                                                              |
| Primary Max Current        | 0.09A                                                                                |
| Primary Markings           | <u>H1-H2</u>                                                                         |
| Primary Terminals          | <u>Leads</u>                                                                         |
| Secondary Voltage          | 120/240                                                                              |
| Secondary Max Current      | 0.21A                                                                                |
| Secondary Markings         | <u>X1-X2-X3-X4</u>                                                                   |
| Secondary Terminals        | <u>Leads</u>                                                                         |
| Primary Taps               | N/A                                                                                  |
| Conductor Material         | <u>Copper</u>                                                                        |
| Temperatue Rise            | 80°C                                                                                 |
| Insuation Class            | 130°C (Class B)                                                                      |
| BIL (Insulation) Level     | <u>10kV</u>                                                                          |
| Efficiency (@35% Load) %   | N/A                                                                                  |
| Impedance Range            | <u>5.0 - 7.0%</u>                                                                    |
| Sound (db)                 | 40                                                                                   |
| Enclosure Type             | Type-1 Indoor                                                                        |
| Enclosure Size             | See Enclosure Chart                                                                  |
| Finish/Colour              | Semigloss - Black                                                                    |
| Standards & Certifications | CSA Certified File No. LR34493, UL Listed File No. E110286, ISO 9001:2015 Registered |