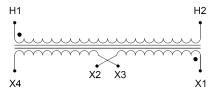

#### SCHEMATIC/DIAGRAM AND DIMENSION PICTURES

Single Phase Control Transformer with a capacity of 50VA, transforming 480 Volts to 240/480 Volts

#### **PRODUCT SPECIFICATIONS**

| PRODUCT SPECIFICATIONS     |                                                                                      |
|----------------------------|--------------------------------------------------------------------------------------|
| Weight                     | 2.3 lbs                                                                              |
| Phases                     | 1                                                                                    |
| Connection                 | 1Ph-CT-SD-SD                                                                         |
| Primary Voltage            | 480                                                                                  |
| Primary Max Current        | <u>0.1A</u>                                                                          |
| Primary Markings           | <u>H1-H2</u>                                                                         |
| Primary Terminals          | Leads                                                                                |
| Secondary Voltage          | 240/480                                                                              |
| Secondary Max Current      | 0.21A                                                                                |
| Secondary Markings         | <u>X1-X2-X3-X4</u>                                                                   |
| Secondary Terminals        | <u>Leads</u>                                                                         |
| Primary Taps               | N/A                                                                                  |
| Conductor Material         | Copper                                                                               |
| Temperatue Rise            | <u>80°C</u>                                                                          |
| Insuation Class            | 130°C (Class B)                                                                      |
| BIL (Insulation) Level     | <u>10kV</u>                                                                          |
| Efficiency (@35% Load) %   | N/A                                                                                  |
| Impedance Range            | 5.0 - 7.0%                                                                           |
| Sound (db)                 | 40                                                                                   |
| Enclosure Type             | Type-1 Indoor                                                                        |
| Enclosure Size             | See Enclosure Chart                                                                  |
| Finish/Colour              | Semigloss - Black                                                                    |
| Standards & Certifications | CSA Certified File No. LR34493, UL Listed File No. E110286, ISO 9001:2015 Registered |