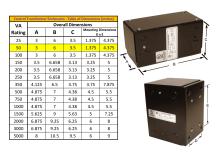

#### SCHEMATIC/DIAGRAM AND DIMENSION PICTURES

Single Phase Control Transformer with a capacity of 50VA, transforming 480 Volts to 240/480 Volts

#### **PRODUCT SPECIFICATIONS**

| PRODUCT SPECIFICATIONS     |                                                                                      |
|----------------------------|--------------------------------------------------------------------------------------|
| Weight                     | 2.3 lbs                                                                              |
| Phases                     | 1                                                                                    |
| Connection                 | 1Ph-CT-SD-SD                                                                         |
| Primary Voltage            | 480                                                                                  |
| Primary Max Current        | <u>0.1A</u>                                                                          |
| Primary Markings           | <u>H1-H2</u>                                                                         |
| Primary Terminals          | Leads                                                                                |
| Secondary Voltage          | 240/480                                                                              |
| Secondary Max Current      | 0.21A                                                                                |
| Secondary Markings         | <u>X1-X2-X3-X4</u>                                                                   |
| Secondary Terminals        | <u>Leads</u>                                                                         |
| Primary Taps               | N/A                                                                                  |
| Conductor Material         | Copper                                                                               |
| Temperatue Rise            | <u>80°C</u>                                                                          |
| Insuation Class            | 130°C (Class B)                                                                      |
| BIL (Insulation) Level     | <u>10kV</u>                                                                          |
| Efficiency (@35% Load) %   | N/A                                                                                  |
| Impedance Range            | 5.0 - 7.0%                                                                           |
| Sound (db)                 | 40                                                                                   |
| Enclosure Type             | Type-1 Indoor                                                                        |
| Enclosure Size             | See Enclosure Chart                                                                  |
| Finish/Colour              | Semigloss - Black                                                                    |
| Standards & Certifications | CSA Certified File No. LR34493, UL Listed File No. E110286, ISO 9001:2015 Registered |