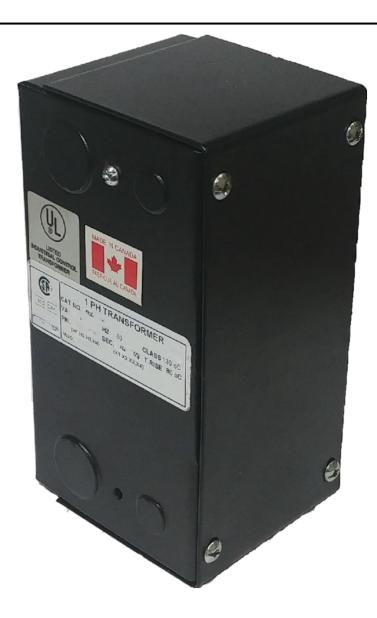

# 50VA 480 VOLTS TO 240/480 VOLTS SINGLE PHASE CONTROL TRANSFORMER

\$134.68 CAD

Single Phase Control Transformer with a capacity of 50VA, transforming 480 Volts to 240/480 Volts

SKU: CE50H-L

**Categories:** Control Transformers

#### SCHEMATIC/DIAGRAM AND DIMENSION PICTURES

Single Phase Control Transformer with a capacity of 50VA, transforming 480 Volts to 240/480 Volts