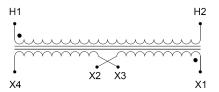

#### SCHEMATIC/DIAGRAM AND DIMENSION PICTURES

Single Phase Control Transformer with a capacity of 50VA, transforming 480 Volts to 240/480 Volts

#### PRODUCT SPECIFICATIONS

| PRODUCT SPECIFICATIONS     |                                                                                      |
|----------------------------|--------------------------------------------------------------------------------------|
| Weight                     | 2.3 lbs                                                                              |
| Phases                     | 1                                                                                    |
| Connection                 | 1Ph-CT-SD-SD                                                                         |
| Primary Voltage            | 480                                                                                  |
| Primary Max Current        | <u>0.1A</u>                                                                          |
| Primary Markings           | <u>H1-H2</u>                                                                         |
| Primary Terminals          | <u>Leads</u>                                                                         |
| Secondary Voltage          | 240/480                                                                              |
| Secondary Max Current      | <u>0.21A</u>                                                                         |
| Secondary Markings         | <u>X1-X2-X3-X4</u>                                                                   |
| Secondary Terminals        | <u>Leads</u>                                                                         |
| Primary Taps               | N/A                                                                                  |
| Conductor Material         | <u>Copper</u>                                                                        |
| Temperatue Rise            | 80°C                                                                                 |
| Insuation Class            | 130°C (Class B)                                                                      |
| BIL (Insulation) Level     | 10kV                                                                                 |
| Efficiency (@35% Load) %   | N/A                                                                                  |
| Impedance Range            | <u>5.0 - 7.0%</u>                                                                    |
| Sound (db)                 | 40                                                                                   |
| Enclosure Type             | Type-1 Indoor                                                                        |
| Enclosure Size             | See Enclosure Chart                                                                  |
| Finish/Colour              | Semigloss - Black                                                                    |
| Standards & Certifications | CSA Certified File No. LR34493, UL Listed File No. E110286, ISO 9001:2015 Registered |