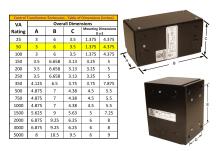

#### SCHEMATIC/DIAGRAM AND DIMENSION PICTURES

Single Phase Control Transformer with a capacity of 50VA, transforming 480 Volts to 240/480 Volts