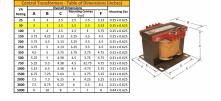

## SCHEMATIC/DIAGRAM AND DIMENSION PICTURES

Single Phase Control Transformer with a capacity of 50VA, transforming 600 Volts to 12/24 Volts

**OFFICIAL QUOTE** 

#### **PRODUCT SPECIFICATIONS**

| Weight                     | 3 lbs                                                                                                 |
|----------------------------|-------------------------------------------------------------------------------------------------------|
| Phases                     | 1                                                                                                     |
| Connection                 | <u>1Ph-CT-SD-SD</u>                                                                                   |
| Primary Voltage            | <u>600</u>                                                                                            |
| Primary Max Current        | <u>0.08A</u>                                                                                          |
| Primary Markings           | <u>H1-H2</u>                                                                                          |
| Primary Terminals          | Terminals                                                                                             |
| Secondary Voltage          | 12/24                                                                                                 |
| Secondary Max Current      | <u>4.17A</u>                                                                                          |
| Secondary Markings         | <u>X1-X2-X3-X4</u>                                                                                    |
| Secondary Terminals        | <u>Terminals</u>                                                                                      |
| Primary Taps               | N/A                                                                                                   |
| Conductor Material         | <u>Copper</u>                                                                                         |
| Temperatue Rise            | <u>80°C</u>                                                                                           |
| Insuation Class            | <u>130°C (Class B)</u>                                                                                |
| BIL (Insulation) Level     | <u>10kV</u>                                                                                           |
| Efficiency (@35% Load) %   | <u>N/A</u>                                                                                            |
| Impedance Range            | <u>5.0 - 7.0%</u>                                                                                     |
| Sound (db)                 | <u>40</u>                                                                                             |
| Enclosure Type             | Core & Coil                                                                                           |
| Enclosure Size             | See Core & Coil Chart                                                                                 |
| Finish/Colour              | N/A                                                                                                   |
| Standards & Certifications | <u>CSA Certified File No. LR34493, UL Listed File No. E110286, ISO 9001:2015</u><br><u>Registered</u> |