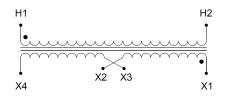

## SCHEMATIC/DIAGRAM AND DIMENSION PICTURES

Single Phase Control Transformer with a capacity of 50VA, transforming 600 Volts to 12/24 Volts

**OFFICIAL QUOTE** 

#### **PRODUCT SPECIFICATIONS**

| Weight                     | 3 lbs                                                                                                 |
|----------------------------|-------------------------------------------------------------------------------------------------------|
| Phases                     | 1                                                                                                     |
| Connection                 | <u>1Ph-CT-SD-SD</u>                                                                                   |
| Primary Voltage            | <u>600</u>                                                                                            |
| Primary Max Current        | <u>0.08A</u>                                                                                          |
| Primary Markings           | <u>H1-H2</u>                                                                                          |
| Primary Terminals          | Terminals                                                                                             |
| Secondary Voltage          | 12/24                                                                                                 |
| Secondary Max Current      | <u>4.17A</u>                                                                                          |
| Secondary Markings         | <u>X1-X2-X3-X4</u>                                                                                    |
| Secondary Terminals        | <u>Terminals</u>                                                                                      |
| Primary Taps               | N/A                                                                                                   |
| Conductor Material         | <u>Copper</u>                                                                                         |
| Temperatue Rise            | <u>80°C</u>                                                                                           |
| Insuation Class            | <u>130°C (Class B)</u>                                                                                |
| BIL (Insulation) Level     | <u>10kV</u>                                                                                           |
| Efficiency (@35% Load) %   | <u>N/A</u>                                                                                            |
| Impedance Range            | <u>5.0 - 7.0%</u>                                                                                     |
| Sound (db)                 | <u>40</u>                                                                                             |
| Enclosure Type             | Core & Coil                                                                                           |
| Enclosure Size             | See Core & Coil Chart                                                                                 |
| Finish/Colour              | N/A                                                                                                   |
| Standards & Certifications | <u>CSA Certified File No. LR34493, UL Listed File No. E110286, ISO 9001:2015</u><br><u>Registered</u> |