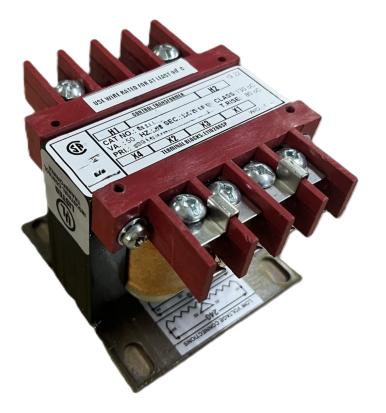

**OFFICIAL QUOTE** 

50VA 600 VOLTS TO 12/24 VOLTS SINGLE PHASE CONTROL TRANSFORMER

# 50VA 600 VOLTS TO 12/24 VOLTS SINGLE PHASE CONTROL TRANSFORMER

# \$69.09 USD

Single Phase Control Transformer with a capacity of 50VA, transforming 600 Volts to 12/24 Volts

SKU: CS50H-Z Categories: <u>Control Transformers</u>

#### 50VA 600 VOLTS TO 12/24 VOLTS SINGLE PHASE CONTROL TRANSFORMER