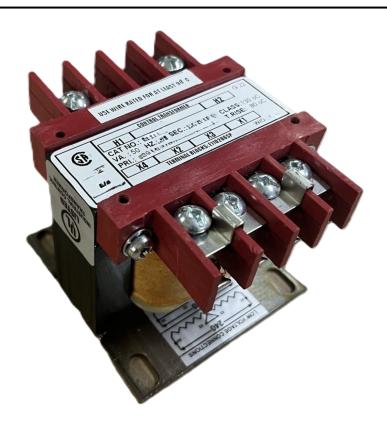

# 50VA 600 VOLTS TO 12/24 VOLTS SINGLE PHASE CONTROL TRANSFORMER

\$94.64 CAD

Single Phase Control Transformer with a capacity of 50VA, transforming 600 Volts to 12/24 Volts

SKU: CS50H-Z

**Categories:** Control Transformers

### **PRODUCT SPECIFICATIONS**

| PRODUCT SPECIFICATIONS     |                                                                                      |
|----------------------------|--------------------------------------------------------------------------------------|
| Weight                     | 3 lbs                                                                                |
| Phases                     | 1                                                                                    |
| Connection                 | 1Ph-CT-SD-SD                                                                         |
| Primary Voltage            | 600                                                                                  |
| Primary Max Current        | 0.08A                                                                                |
| Primary Markings           | H1-H2                                                                                |
| Primary Terminals          | <u>Terminals</u>                                                                     |
| Secondary Voltage          | 12/24                                                                                |
| Secondary Max Current      | 4.17A                                                                                |
| Secondary Markings         | <u>X1-X2-X3-X4</u>                                                                   |
| Secondary Terminals        | <u>Terminals</u>                                                                     |
| Primary Taps               | N/A                                                                                  |
| Conductor Material         | Copper                                                                               |
| Temperatue Rise            | 80°C                                                                                 |
| Insuation Class            | 130°C (Class B)                                                                      |
| BIL (Insulation) Level     | <u>10kV</u>                                                                          |
| Efficiency (@35% Load) %   | N/A                                                                                  |
| Impedance Range            | <u>5.0 - 7.0%</u>                                                                    |
| Sound (db)                 | 40                                                                                   |
| Enclosure Type             | Core & Coil                                                                          |
| Enclosure Size             | See Core & Coil Chart                                                                |
| Finish/Colour              | N/A                                                                                  |
| Standards & Certifications | CSA Certified File No. LR34493, UL Listed File No. E110286, ISO 9001:2015 Registered |