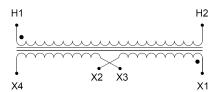

#### SCHEMATIC/DIAGRAM AND DIMENSION PICTURES

Single Phase Control Transformer with a capacity of 50VA, transforming 600 Volts to 12/24 Volts

### **PRODUCT SPECIFICATIONS**

| PRODUCT SPECIFICATIONS     |                                                                                      |
|----------------------------|--------------------------------------------------------------------------------------|
| Weight                     | 3 lbs                                                                                |
| Phases                     | 1                                                                                    |
| Connection                 | 1Ph-CT-SD-SD                                                                         |
| Primary Voltage            | 600                                                                                  |
| Primary Max Current        | 0.08A                                                                                |
| Primary Markings           | H1-H2                                                                                |
| Primary Terminals          | <u>Terminals</u>                                                                     |
| Secondary Voltage          | 12/24                                                                                |
| Secondary Max Current      | 4.17A                                                                                |
| Secondary Markings         | <u>X1-X2-X3-X4</u>                                                                   |
| Secondary Terminals        | <u>Terminals</u>                                                                     |
| Primary Taps               | N/A                                                                                  |
| Conductor Material         | Copper                                                                               |
| Temperatue Rise            | 80°C                                                                                 |
| Insuation Class            | 130°C (Class B)                                                                      |
| BIL (Insulation) Level     | <u>10kV</u>                                                                          |
| Efficiency (@35% Load) %   | N/A                                                                                  |
| Impedance Range            | <u>5.0 - 7.0%</u>                                                                    |
| Sound (db)                 | 40                                                                                   |
| Enclosure Type             | Core & Coil                                                                          |
| Enclosure Size             | See Core & Coil Chart                                                                |
| Finish/Colour              | N/A                                                                                  |
| Standards & Certifications | CSA Certified File No. LR34493, UL Listed File No. E110286, ISO 9001:2015 Registered |