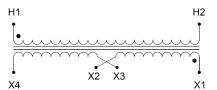

#### SCHEMATIC/DIAGRAM AND DIMENSION PICTURES

Single Phase Control Transformer with a capacity of 50VA, transforming 600 Volts to 12/24 Volts

### **PRODUCT SPECIFICATIONS**

| PRODUCT SPECIFICATIONS     |                                                                                      |
|----------------------------|--------------------------------------------------------------------------------------|
| Weight                     | 3 lbs                                                                                |
| Phases                     | 1                                                                                    |
| Connection                 | 1Ph-CT-SD-SD                                                                         |
| Primary Voltage            | 600                                                                                  |
| Primary Max Current        | 0.08A                                                                                |
| Primary Markings           | H1-H2                                                                                |
| Primary Terminals          | <u>Terminals</u>                                                                     |
| Secondary Voltage          | 12/24                                                                                |
| Secondary Max Current      | 4.17A                                                                                |
| Secondary Markings         | <u>X1-X2-X3-X4</u>                                                                   |
| Secondary Terminals        | <u>Terminals</u>                                                                     |
| Primary Taps               | N/A                                                                                  |
| Conductor Material         | Copper                                                                               |
| Temperatue Rise            | 80°C                                                                                 |
| Insuation Class            | 130°C (Class B)                                                                      |
| BIL (Insulation) Level     | <u>10kV</u>                                                                          |
| Efficiency (@35% Load) %   | N/A                                                                                  |
| Impedance Range            | <u>5.0 - 7.0%</u>                                                                    |
| Sound (db)                 | 40                                                                                   |
| Enclosure Type             | Core & Coil                                                                          |
| Enclosure Size             | See Core & Coil Chart                                                                |
| Finish/Colour              | N/A                                                                                  |
| Standards & Certifications | CSA Certified File No. LR34493, UL Listed File No. E110286, ISO 9001:2015 Registered |