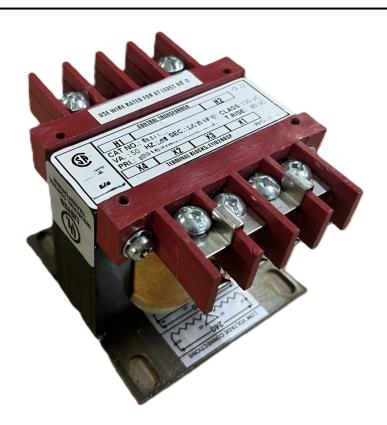

# 50VA 600 VOLTS TO 12/24 VOLTS SINGLE PHASE CONTROL TRANSFORMER

\$94.64 CAD

Single Phase Control Transformer with a capacity of 50VA, transforming 600 Volts to 12/24 Volts

SKU: CS50H-Z

**Categories:** Control Transformers

#### SCHEMATIC/DIAGRAM AND DIMENSION PICTURES

Single Phase Control Transformer with a capacity of 50VA, transforming 600 Volts to 12/24 Volts