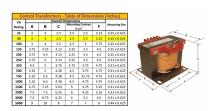

#### SCHEMATIC/DIAGRAM AND DIMENSION PICTURES

Single Phase Control Transformer with a capacity of 50VA, transforming 600 Volts to 12/24 Volts

### **PRODUCT SPECIFICATIONS**

| PRODUCT SPECIFICATIONS     |                                                                                      |
|----------------------------|--------------------------------------------------------------------------------------|
| Weight                     | 3 lbs                                                                                |
| Phases                     | 1                                                                                    |
| Connection                 | 1Ph-CT-SD-SD                                                                         |
| Primary Voltage            | 600                                                                                  |
| Primary Max Current        | 0.08A                                                                                |
| Primary Markings           | H1-H2                                                                                |
| Primary Terminals          | <u>Terminals</u>                                                                     |
| Secondary Voltage          | 12/24                                                                                |
| Secondary Max Current      | 4.17A                                                                                |
| Secondary Markings         | <u>X1-X2-X3-X4</u>                                                                   |
| Secondary Terminals        | <u>Terminals</u>                                                                     |
| Primary Taps               | N/A                                                                                  |
| Conductor Material         | Copper                                                                               |
| Temperatue Rise            | 80°C                                                                                 |
| Insuation Class            | 130°C (Class B)                                                                      |
| BIL (Insulation) Level     | <u>10kV</u>                                                                          |
| Efficiency (@35% Load) %   | N/A                                                                                  |
| Impedance Range            | <u>5.0 - 7.0%</u>                                                                    |
| Sound (db)                 | 40                                                                                   |
| Enclosure Type             | Core & Coil                                                                          |
| Enclosure Size             | See Core & Coil Chart                                                                |
| Finish/Colour              | N/A                                                                                  |
| Standards & Certifications | CSA Certified File No. LR34493, UL Listed File No. E110286, ISO 9001:2015 Registered |