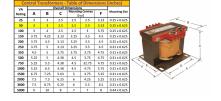

### SCHEMATIC/DIAGRAM AND DIMENSION PICTURES

Single Phase Control Transformer with a capacity of 50VA, transforming 600 Volts to 12/24 Volts

**OFFICIAL QUOTE** 

#### **PRODUCT SPECIFICATIONS**

| Weight                     | 3 lbs                                                                                                 |
|----------------------------|-------------------------------------------------------------------------------------------------------|
| Phases                     | 1                                                                                                     |
| Connection                 | 1Ph-CT-SD-SD                                                                                          |
| Primary Voltage            | <u>600</u>                                                                                            |
| Primary Max Current        | <u>0.08A</u>                                                                                          |
| Primary Markings           | <u>H1-H2</u>                                                                                          |
| Primary Terminals          | <u>Terminals</u>                                                                                      |
| Secondary Voltage          | 12/24                                                                                                 |
| Secondary Max Current      | <u>4.17A</u>                                                                                          |
| Secondary Markings         | <u>X1-X2-X3-X4</u>                                                                                    |
| Secondary Terminals        | <u>Terminals</u>                                                                                      |
| Primary Taps               | N/A                                                                                                   |
| Conductor Material         | <u>Copper</u>                                                                                         |
| Temperatue Rise            | <u>80°C</u>                                                                                           |
| Insuation Class            | <u>130°C (Class B)</u>                                                                                |
| BIL (Insulation) Level     | <u>10kV</u>                                                                                           |
| Efficiency (@35% Load) %   | <u>N/A</u>                                                                                            |
| Impedance Range            | <u>5.0 – 7.0%</u>                                                                                     |
| Sound (db)                 | <u>40</u>                                                                                             |
| Enclosure Type             | Core & Coil                                                                                           |
| Enclosure Size             | See Core & Coil Chart                                                                                 |
| Finish/Colour              | N/A                                                                                                   |
| Standards & Certifications | <u>CSA Certified File No. LR34493, UL Listed File No. E110286, ISO 9001:2015</u><br><u>Registered</u> |