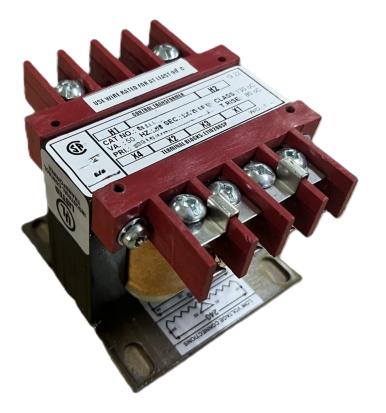

# \$94.64 CAD

Single Phase Control Transformer with a capacity of 50VA, transforming 600 Volts to 12/24 Volts

SKU: CS50H-Z Categories: <u>Control Transformers</u>

### SCHEMATIC/DIAGRAM AND DIMENSION PICTURES

Single Phase Control Transformer with a capacity of 50VA, transforming 600 Volts to 12/24 Volts

**OFFICIAL QUOTE** 