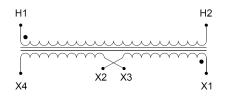

### SCHEMATIC/DIAGRAM AND DIMENSION PICTURES

Single Phase Control Transformer with a capacity of 50VA, transforming 600 Volts to 12/24 Volts

**OFFICIAL QUOTE** 

#### **PRODUCT SPECIFICATIONS**

| Weight                     | 3 lbs                                                                                                 |
|----------------------------|-------------------------------------------------------------------------------------------------------|
| Phases                     | 1                                                                                                     |
| Connection                 | 1Ph-CT-SD-SD                                                                                          |
| Primary Voltage            | <u>600</u>                                                                                            |
| Primary Max Current        | <u>0.08A</u>                                                                                          |
| Primary Markings           | <u>H1-H2</u>                                                                                          |
| Primary Terminals          | <u>Terminals</u>                                                                                      |
| Secondary Voltage          | 12/24                                                                                                 |
| Secondary Max Current      | <u>4.17A</u>                                                                                          |
| Secondary Markings         | <u>X1-X2-X3-X4</u>                                                                                    |
| Secondary Terminals        | <u>Terminals</u>                                                                                      |
| Primary Taps               | N/A                                                                                                   |
| Conductor Material         | <u>Copper</u>                                                                                         |
| Temperatue Rise            | <u>80°C</u>                                                                                           |
| Insuation Class            | <u>130°C (Class B)</u>                                                                                |
| BIL (Insulation) Level     | <u>10kV</u>                                                                                           |
| Efficiency (@35% Load) %   | <u>N/A</u>                                                                                            |
| Impedance Range            | <u>5.0 – 7.0%</u>                                                                                     |
| Sound (db)                 | <u>40</u>                                                                                             |
| Enclosure Type             | Core & Coil                                                                                           |
| Enclosure Size             | See Core & Coil Chart                                                                                 |
| Finish/Colour              | N/A                                                                                                   |
| Standards & Certifications | <u>CSA Certified File No. LR34493, UL Listed File No. E110286, ISO 9001:2015</u><br><u>Registered</u> |