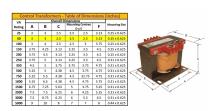

#### SCHEMATIC/DIAGRAM AND DIMENSION PICTURES

Single Phase Control Transformer with a capacity of 50VA, transforming 600 Volts to 12/24 Volts

### **PRODUCT SPECIFICATIONS**

| PRODUCT SPECIFICATIONS     |                                                                                      |
|----------------------------|--------------------------------------------------------------------------------------|
| Weight                     | 3 lbs                                                                                |
| Phases                     | 1                                                                                    |
| Connection                 | 1Ph-CT-SD-SD                                                                         |
| Primary Voltage            | 600                                                                                  |
| Primary Max Current        | 0.08A                                                                                |
| Primary Markings           | H1-H2                                                                                |
| Primary Terminals          | <u>Terminals</u>                                                                     |
| Secondary Voltage          | 12/24                                                                                |
| Secondary Max Current      | 4.17A                                                                                |
| Secondary Markings         | <u>X1-X2-X3-X4</u>                                                                   |
| Secondary Terminals        | <u>Terminals</u>                                                                     |
| Primary Taps               | N/A                                                                                  |
| Conductor Material         | Copper                                                                               |
| Temperatue Rise            | 80°C                                                                                 |
| Insuation Class            | 130°C (Class B)                                                                      |
| BIL (Insulation) Level     | <u>10kV</u>                                                                          |
| Efficiency (@35% Load) %   | N/A                                                                                  |
| Impedance Range            | <u>5.0 - 7.0%</u>                                                                    |
| Sound (db)                 | 40                                                                                   |
| Enclosure Type             | Core & Coil                                                                          |
| Enclosure Size             | See Core & Coil Chart                                                                |
| Finish/Colour              | N/A                                                                                  |
| Standards & Certifications | CSA Certified File No. LR34493, UL Listed File No. E110286, ISO 9001:2015 Registered |