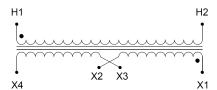

#### SCHEMATIC/DIAGRAM AND DIMENSION PICTURES

Single Phase Control Transformer with a capacity of 50VA, transforming 600 Volts to 12/24 Volts

### **PRODUCT SPECIFICATIONS**

| PRODUCT SPECIFICATIONS     |                                                                                      |
|----------------------------|--------------------------------------------------------------------------------------|
| Weight                     | 3 lbs                                                                                |
| Phases                     | 1                                                                                    |
| Connection                 | 1Ph-CT-SD-SD                                                                         |
| Primary Voltage            | 600                                                                                  |
| Primary Max Current        | 0.08A                                                                                |
| Primary Markings           | H1-H2                                                                                |
| Primary Terminals          | <u>Terminals</u>                                                                     |
| Secondary Voltage          | 12/24                                                                                |
| Secondary Max Current      | 4.17A                                                                                |
| Secondary Markings         | <u>X1-X2-X3-X4</u>                                                                   |
| Secondary Terminals        | <u>Terminals</u>                                                                     |
| Primary Taps               | N/A                                                                                  |
| Conductor Material         | Copper                                                                               |
| Temperatue Rise            | 80°C                                                                                 |
| Insuation Class            | 130°C (Class B)                                                                      |
| BIL (Insulation) Level     | <u>10kV</u>                                                                          |
| Efficiency (@35% Load) %   | N/A                                                                                  |
| Impedance Range            | <u>5.0 - 7.0%</u>                                                                    |
| Sound (db)                 | 40                                                                                   |
| Enclosure Type             | Core & Coil                                                                          |
| Enclosure Size             | See Core & Coil Chart                                                                |
| Finish/Colour              | N/A                                                                                  |
| Standards & Certifications | CSA Certified File No. LR34493, UL Listed File No. E110286, ISO 9001:2015 Registered |