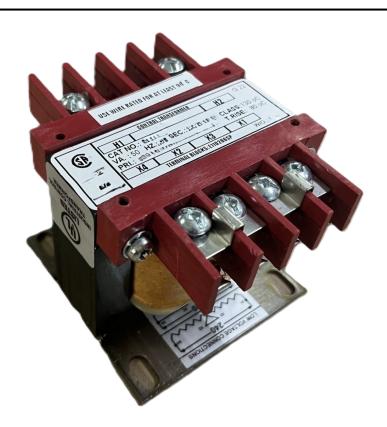

# 50VA 600 VOLTS TO 12/24 VOLTS SINGLE PHASE CONTROL TRANSFORMER

\$94.64 CAD

Single Phase Control Transformer with a capacity of 50VA, transforming 600 Volts to 12/24 Volts

SKU: CS50H-Z

**Categories:** Control Transformers

#### SCHEMATIC/DIAGRAM AND DIMENSION PICTURES

Single Phase Control Transformer with a capacity of 50VA, transforming 600 Volts to 12/24 Volts