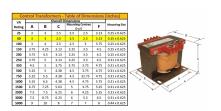

#### SCHEMATIC/DIAGRAM AND DIMENSION PICTURES

Single Phase Control Transformer with a capacity of 50VA, transforming 600 Volts to 12/24 Volts