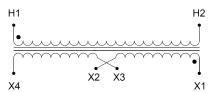

#### SCHEMATIC/DIAGRAM AND DIMENSION PICTURES

Single Phase Control Transformer with a capacity of 50VA, transforming 600 Volts to 12/24 Volts

### **PRODUCT SPECIFICATIONS**

| Weight                     | 3 lbs                                                                                |
|----------------------------|--------------------------------------------------------------------------------------|
| Phases                     | 1                                                                                    |
| Connection                 | 1Ph-CT-SD-SD                                                                         |
| Primary Voltage            | 600                                                                                  |
| Primary Max Current        | 0.08A                                                                                |
| Primary Markings           | <u>H1-H2</u>                                                                         |
| Primary Terminals          | <u>Terminals</u>                                                                     |
| Secondary Voltage          | 12/24                                                                                |
| Secondary Max Current      | 4.17A                                                                                |
| Secondary Markings         | <u>X1-X2-X3-X4</u>                                                                   |
| Secondary Terminals        | <u>Terminals</u>                                                                     |
| Primary Taps               | N/A                                                                                  |
| Conductor Material         | Copper                                                                               |
| Temperatue Rise            | 80°C                                                                                 |
| Insuation Class            | 130°C (Class B)                                                                      |
| BIL (Insulation) Level     | <u>10kV</u>                                                                          |
| Efficiency (@35% Load) %   | N/A                                                                                  |
| Impedance Range            | 5.0 - 7.0%                                                                           |
| Sound (db)                 | 40                                                                                   |
| Enclosure Type             | Core & Coil                                                                          |
| Enclosure Size             | See Core & Coil Chart                                                                |
| Finish/Colour              | N/A                                                                                  |
| Standards & Certifications | CSA Certified File No. LR34493, UL Listed File No. E110286, ISO 9001:2015 Registered |