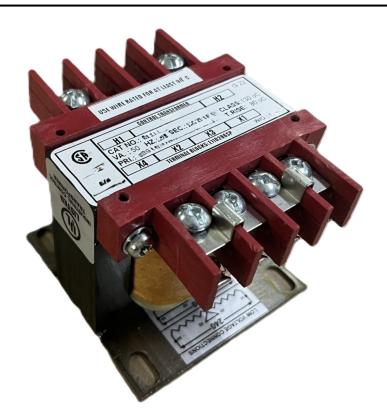

# 50VA 600 VOLTS TO 12/24 VOLTS SINGLE PHASE CONTROL TRANSFORMER

\$94.64 CAD

Single Phase Control Transformer with a capacity of 50VA, transforming 600 Volts to 12/24 Volts

SKU: CS50H-Z

**Categories:** Control Transformers

#### SCHEMATIC/DIAGRAM AND DIMENSION PICTURES

Single Phase Control Transformer with a capacity of 50VA, transforming 600 Volts to 12/24 Volts