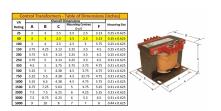

#### SCHEMATIC/DIAGRAM AND DIMENSION PICTURES

Single Phase Control Transformer with a capacity of 50VA, transforming 120/240 Volts to 240/480 Volts

### **PRODUCT SPECIFICATIONS**

| Weight                     | 14 lbs                                                                               |
|----------------------------|--------------------------------------------------------------------------------------|
| Phases                     | 1                                                                                    |
| Connection                 | 1Ph-CT-DD-SU                                                                         |
| Primary Voltage            | 120/240                                                                              |
| Primary Max Current        | <u>0.42A</u>                                                                         |
| Primary Markings           | <u>X1-X2-X3-X4</u>                                                                   |
| Primary Terminals          | <u>Terminals</u>                                                                     |
| Secondary Voltage          | 240/480                                                                              |
| Secondary Max Current      | 0.21A                                                                                |
| Secondary Markings         | H1-H2-H3-H4                                                                          |
| Secondary Terminals        | <u>Terminals</u>                                                                     |
| Primary Taps               | N/A                                                                                  |
| Conductor Material         | Copper                                                                               |
| Temperatue Rise            | 80°C                                                                                 |
| Insuation Class            | 130°C (Class B)                                                                      |
| BIL (Insulation) Level     | <u>10kV</u>                                                                          |
| Efficiency (@35% Load) %   | N/A                                                                                  |
| Impedance Range            | <u>5.0 - 7.0%</u>                                                                    |
| Sound (db)                 | 40                                                                                   |
| Enclosure Type             | Core & Coil                                                                          |
| Enclosure Size             | See Core & Coil Chart                                                                |
| Finish/Colour              | N/A                                                                                  |
| Standards & Certifications | CSA Certified File No. LR34493, UL Listed File No. E110286, ISO 9001:2015 Registered |