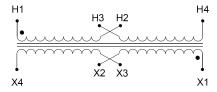

#### SCHEMATIC/DIAGRAM AND DIMENSION PICTURES

Single Phase Control Transformer with a capacity of 50VA, transforming 120/240 Volts to 240/480 Volts

### **PRODUCT SPECIFICATIONS**

| Weight                     | 14 lbs                                                                               |
|----------------------------|--------------------------------------------------------------------------------------|
| Phases                     | 1                                                                                    |
| Connection                 | 1Ph-CT-DD-SU                                                                         |
| Primary Voltage            | 120/240                                                                              |
| Primary Max Current        | <u>0.42A</u>                                                                         |
| Primary Markings           | <u>X1-X2-X3-X4</u>                                                                   |
| Primary Terminals          | <u>Terminals</u>                                                                     |
| Secondary Voltage          | 240/480                                                                              |
| Secondary Max Current      | 0.21A                                                                                |
| Secondary Markings         | H1-H2-H3-H4                                                                          |
| Secondary Terminals        | <u>Terminals</u>                                                                     |
| Primary Taps               | N/A                                                                                  |
| Conductor Material         | Copper                                                                               |
| Temperatue Rise            | 80°C                                                                                 |
| Insuation Class            | 130°C (Class B)                                                                      |
| BIL (Insulation) Level     | <u>10kV</u>                                                                          |
| Efficiency (@35% Load) %   | N/A                                                                                  |
| Impedance Range            | <u>5.0 - 7.0%</u>                                                                    |
| Sound (db)                 | 40                                                                                   |
| Enclosure Type             | Core & Coil                                                                          |
| Enclosure Size             | See Core & Coil Chart                                                                |
| Finish/Colour              | N/A                                                                                  |
| Standards & Certifications | CSA Certified File No. LR34493, UL Listed File No. E110286, ISO 9001:2015 Registered |