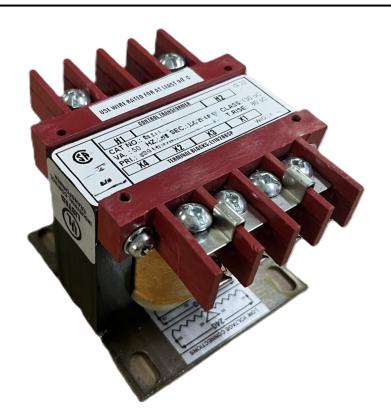

### 50VA 120/240 VOLTS TO 240/480 VOLTS SINGLE PHASE CONTROL TRANSFORMER

\$107.38 CAD

Single Phase Control Transformer with a capacity of 50VA, transforming 120/240 Volts to 240/480 Volts

SKU: CS50K-L

**Categories:** Control Transformers

# 50VA 120/240 VOLTS TO 240/480 VOLTS SINGLE PHASE CONTROL TRANSFORMER

### **PRODUCT SPECIFICATIONS**

| Weight                     | 14 lbs                                                                               |
|----------------------------|--------------------------------------------------------------------------------------|
| Phases                     | 1                                                                                    |
| Connection                 | 1Ph-CT-DD-SU                                                                         |
| Primary Voltage            | 120/240                                                                              |
| Primary Max Current        | <u>0.42A</u>                                                                         |
| Primary Markings           | <u>X1-X2-X3-X4</u>                                                                   |
| Primary Terminals          | <u>Terminals</u>                                                                     |
| Secondary Voltage          | 240/480                                                                              |
| Secondary Max Current      | 0.21A                                                                                |
| Secondary Markings         | H1-H2-H3-H4                                                                          |
| Secondary Terminals        | <u>Terminals</u>                                                                     |
| Primary Taps               | N/A                                                                                  |
| Conductor Material         | Copper                                                                               |
| Temperatue Rise            | 80°C                                                                                 |
| Insuation Class            | 130°C (Class B)                                                                      |
| BIL (Insulation) Level     | <u>10kV</u>                                                                          |
| Efficiency (@35% Load) %   | N/A                                                                                  |
| Impedance Range            | <u>5.0 - 7.0%</u>                                                                    |
| Sound (db)                 | 40                                                                                   |
| Enclosure Type             | Core & Coil                                                                          |
| Enclosure Size             | See Core & Coil Chart                                                                |
| Finish/Colour              | N/A                                                                                  |
| Standards & Certifications | CSA Certified File No. LR34493, UL Listed File No. E110286, ISO 9001:2015 Registered |