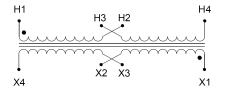

## SCHEMATIC/DIAGRAM AND DIMENSION PICTURES

Single Phase Control Transformer with a capacity of 50VA, transforming 120/240 Volts to 240/480 Volts

**OFFICIAL QUOTE** 

#### **PRODUCT SPECIFICATIONS**

| Weight                     | 14 lbs                                                                                  |
|----------------------------|-----------------------------------------------------------------------------------------|
| Phases                     | 1                                                                                       |
| Connection                 | <u>1Ph-CT-DD-SU</u>                                                                     |
| Primary Voltage            | 120/240                                                                                 |
| Primary Max Current        | <u>0.42A</u>                                                                            |
| Primary Markings           | <u>X1-X2-X3-X4</u>                                                                      |
| Primary Terminals          | <u>Terminals</u>                                                                        |
| Secondary Voltage          | 240/480                                                                                 |
| Secondary Max Current      | <u>0.21A</u>                                                                            |
| Secondary Markings         | <u>H1-H2-H3-H4</u>                                                                      |
| Secondary Terminals        | <u>Terminals</u>                                                                        |
| Primary Taps               | N/A                                                                                     |
| Conductor Material         | <u>Copper</u>                                                                           |
| Temperatue Rise            | <u>80°C</u>                                                                             |
| Insuation Class            | <u>130°C (Class B)</u>                                                                  |
| BIL (Insulation) Level     | <u>10kV</u>                                                                             |
| Efficiency (@35% Load) %   | <u>N/A</u>                                                                              |
| Impedance Range            | <u>5.0 – 7.0%</u>                                                                       |
| Sound (db)                 | <u>40</u>                                                                               |
| Enclosure Type             | Core & Coil                                                                             |
| Enclosure Size             | See Core & Coil Chart                                                                   |
| Finish/Colour              | N/A                                                                                     |
| Standards & Certifications | CSA Certified File No. LR34493, UL Listed File No. E110286, ISO 9001:2015<br>Registered |