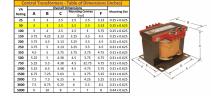

## SCHEMATIC/DIAGRAM AND DIMENSION PICTURES

Single Phase Control Transformer with a capacity of 50VA, transforming 120/240 Volts to 240/480 Volts

**OFFICIAL QUOTE** 

#### **PRODUCT SPECIFICATIONS**

| Weight                     | 14 lbs                                                                                  |
|----------------------------|-----------------------------------------------------------------------------------------|
| Phases                     | 1                                                                                       |
| Connection                 | <u>1Ph-CT-DD-SU</u>                                                                     |
| Primary Voltage            | 120/240                                                                                 |
| Primary Max Current        | <u>0.42A</u>                                                                            |
| Primary Markings           | <u>X1-X2-X3-X4</u>                                                                      |
| Primary Terminals          | <u>Terminals</u>                                                                        |
| Secondary Voltage          | 240/480                                                                                 |
| Secondary Max Current      | <u>0.21A</u>                                                                            |
| Secondary Markings         | <u>H1-H2-H3-H4</u>                                                                      |
| Secondary Terminals        | <u>Terminals</u>                                                                        |
| Primary Taps               | N/A                                                                                     |
| Conductor Material         | <u>Copper</u>                                                                           |
| Temperatue Rise            | <u>80°C</u>                                                                             |
| Insuation Class            | <u>130°C (Class B)</u>                                                                  |
| BIL (Insulation) Level     | <u>10kV</u>                                                                             |
| Efficiency (@35% Load) %   | <u>N/A</u>                                                                              |
| Impedance Range            | <u>5.0 – 7.0%</u>                                                                       |
| Sound (db)                 | <u>40</u>                                                                               |
| Enclosure Type             | Core & Coil                                                                             |
| Enclosure Size             | See Core & Coil Chart                                                                   |
| Finish/Colour              | N/A                                                                                     |
| Standards & Certifications | CSA Certified File No. LR34493, UL Listed File No. E110286, ISO 9001:2015<br>Registered |