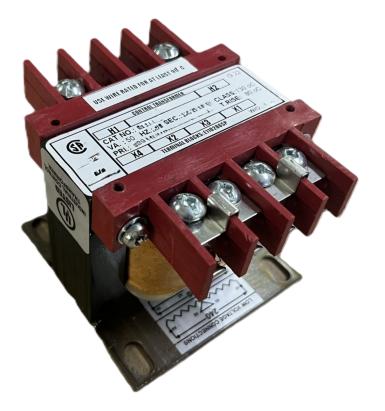

## SCHEMATIC/DIAGRAM AND DIMENSION PICTURES

Single Phase Control Transformer with a capacity of 50VA, transforming 120/240 Volts to 240/480 Volts

**OFFICIAL QUOTE** 

#### **PRODUCT SPECIFICATIONS**

| Weight                     | 14 lbs                                                                                  |
|----------------------------|-----------------------------------------------------------------------------------------|
| Phases                     | 1                                                                                       |
| Connection                 | <u>1Ph-CT-DD-SU</u>                                                                     |
| Primary Voltage            | 120/240                                                                                 |
| Primary Max Current        | <u>0.42A</u>                                                                            |
| Primary Markings           | <u>X1-X2-X3-X4</u>                                                                      |
| Primary Terminals          | <u>Terminals</u>                                                                        |
| Secondary Voltage          | 240/480                                                                                 |
| Secondary Max Current      | <u>0.21A</u>                                                                            |
| Secondary Markings         | <u>H1-H2-H3-H4</u>                                                                      |
| Secondary Terminals        | <u>Terminals</u>                                                                        |
| Primary Taps               | N/A                                                                                     |
| Conductor Material         | <u>Copper</u>                                                                           |
| Temperatue Rise            | <u>80°C</u>                                                                             |
| Insuation Class            | <u>130°C (Class B)</u>                                                                  |
| BIL (Insulation) Level     | <u>10kV</u>                                                                             |
| Efficiency (@35% Load) %   | <u>N/A</u>                                                                              |
| Impedance Range            | <u>5.0 – 7.0%</u>                                                                       |
| Sound (db)                 | <u>40</u>                                                                               |
| Enclosure Type             | Core & Coil                                                                             |
| Enclosure Size             | See Core & Coil Chart                                                                   |
| Finish/Colour              | N/A                                                                                     |
| Standards & Certifications | CSA Certified File No. LR34493, UL Listed File No. E110286, ISO 9001:2015<br>Registered |