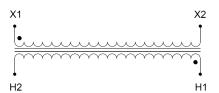

#### SCHEMATIC/DIAGRAM AND DIMENSION PICTURES

Single Phase Control Transformer with a capacity of 75VA, transforming 600 Volts to 120 Volts

### **PRODUCT SPECIFICATIONS**

| PRODUCT SPECIFICATIONS     |                                                                                      |
|----------------------------|--------------------------------------------------------------------------------------|
| Weight                     | 5 lbs                                                                                |
| Phases                     | 1                                                                                    |
| Connection                 | 1Ph-CT-SS-SU                                                                         |
| Primary Voltage            | 600                                                                                  |
| Primary Max Current        | <u>0.13A</u>                                                                         |
| Primary Markings           | <u>H1-H2</u>                                                                         |
| Primary Terminals          | <u>Terminals</u>                                                                     |
| Secondary Voltage          | 120                                                                                  |
| Secondary Max Current      | <u>0.63A</u>                                                                         |
| Secondary Markings         | <u>X1-X2</u>                                                                         |
| Secondary Terminals        | <u>Terminals</u>                                                                     |
| Primary Taps               | N/A                                                                                  |
| Conductor Material         | Copper                                                                               |
| Temperatue Rise            | 80°C                                                                                 |
| Insuation Class            | 130°C (Class B)                                                                      |
| BIL (Insulation) Level     | <u>10kV</u>                                                                          |
| Efficiency (@35% Load) %   | N/A                                                                                  |
| Impedance Range            | <u>5.0 - 7.0%</u>                                                                    |
| Sound (db)                 | 40                                                                                   |
| Enclosure Type             | Core & Coil                                                                          |
| Enclosure Size             | See Core & Coil Chart                                                                |
| Finish/Colour              | N/A                                                                                  |
| Standards & Certifications | CSA Certified File No. LR34493, UL Listed File No. E110286, ISO 9001:2015 Registered |