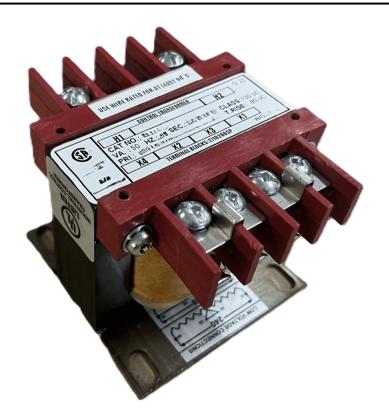

# 75VA 600 VOLTS TO 120 VOLTS SINGLE PHASE CONTROL TRANSFORMER

\$96.46 CAD

Single Phase Control Transformer with a capacity of 75VA, transforming 600 Volts to 120 Volts

SKU: CS75J-A

**Categories:** Control Transformers

#### SCHEMATIC/DIAGRAM AND DIMENSION PICTURES

Single Phase Control Transformer with a capacity of 75VA, transforming 600 Volts to 120 Volts