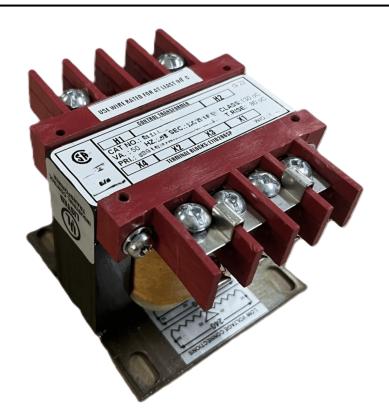

# 75VA 600 VOLTS TO 120 VOLTS SINGLE PHASE CONTROL TRANSFORMER

\$70.42 USD

Single Phase Control Transformer with a capacity of 75VA, transforming 600 Volts to 120 Volts

SKU: CS75J-A

**Categories:** Control Transformers

#### SCHEMATIC/DIAGRAM AND DIMENSION PICTURES

Single Phase Control Transformer with a capacity of 75VA, transforming 600 Volts to 120 Volts