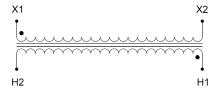

#### SCHEMATIC/DIAGRAM AND DIMENSION PICTURES

Single Phase Control Transformer with a capacity of 75VA, transforming 600 Volts to 120 Volts

### **PRODUCT SPECIFICATIONS**

| PRODUCT SPECIFICATIONS     |                                                                                      |
|----------------------------|--------------------------------------------------------------------------------------|
| Weight                     | 5 lbs                                                                                |
| Phases                     | 1                                                                                    |
| Connection                 | 1Ph-CT-SS-SU                                                                         |
| Primary Voltage            | 600                                                                                  |
| Primary Max Current        | <u>0.13A</u>                                                                         |
| Primary Markings           | <u>H1-H2</u>                                                                         |
| Primary Terminals          | <u>Terminals</u>                                                                     |
| Secondary Voltage          | 120                                                                                  |
| Secondary Max Current      | <u>0.63A</u>                                                                         |
| Secondary Markings         | <u>X1-X2</u>                                                                         |
| Secondary Terminals        | <u>Terminals</u>                                                                     |
| Primary Taps               | N/A                                                                                  |
| Conductor Material         | Copper                                                                               |
| Temperatue Rise            | 80°C                                                                                 |
| Insuation Class            | 130°C (Class B)                                                                      |
| BIL (Insulation) Level     | <u>10kV</u>                                                                          |
| Efficiency (@35% Load) %   | N/A                                                                                  |
| Impedance Range            | <u>5.0 - 7.0%</u>                                                                    |
| Sound (db)                 | 40                                                                                   |
| Enclosure Type             | Core & Coil                                                                          |
| Enclosure Size             | See Core & Coil Chart                                                                |
| Finish/Colour              | N/A                                                                                  |
| Standards & Certifications | CSA Certified File No. LR34493, UL Listed File No. E110286, ISO 9001:2015 Registered |