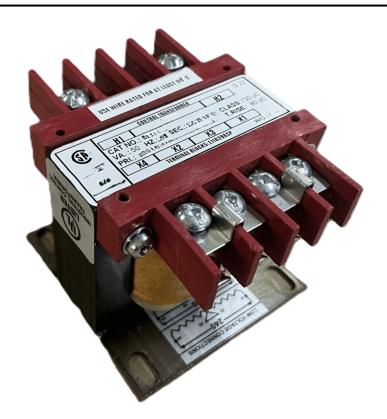

# 75VA 600 VOLTS TO 120 VOLTS SINGLE PHASE CONTROL TRANSFORMER

\$96.46 CAD

Single Phase Control Transformer with a capacity of 75VA, transforming 600 Volts to 120 Volts

SKU: CS75J-A

**Categories:** Control Transformers

#### SCHEMATIC/DIAGRAM AND DIMENSION PICTURES

Single Phase Control Transformer with a capacity of 75VA, transforming 600 Volts to 120 Volts