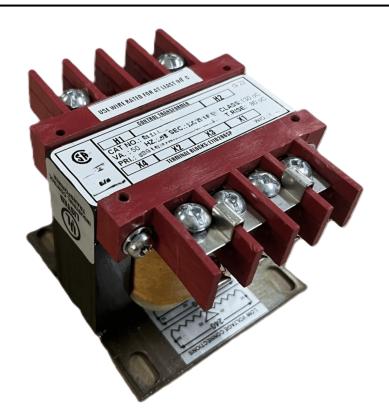

# 75VA 600 VOLTS TO 120 VOLTS SINGLE PHASE CONTROL TRANSFORMER

\$96.46 CAD

Single Phase Control Transformer with a capacity of 75VA, transforming 600 Volts to 120 Volts

SKU: CS75J-A

**Categories:** Control Transformers

#### PRODUCT SPECIFICATIONS

| PRODUCT SPECIFICATIONS     |                                                                                      |
|----------------------------|--------------------------------------------------------------------------------------|
| Weight                     | 5 lbs                                                                                |
| Phases                     | 1                                                                                    |
| Connection                 | 1Ph-CT-SS-SU                                                                         |
| Primary Voltage            | 600                                                                                  |
| Primary Max Current        | <u>0.13A</u>                                                                         |
| Primary Markings           | <u>H1-H2</u>                                                                         |
| Primary Terminals          | <u>Terminals</u>                                                                     |
| Secondary Voltage          | 120                                                                                  |
| Secondary Max Current      | <u>0.63A</u>                                                                         |
| Secondary Markings         | <u>X1-X2</u>                                                                         |
| Secondary Terminals        | <u>Terminals</u>                                                                     |
| Primary Taps               | N/A                                                                                  |
| Conductor Material         | <u>Copper</u>                                                                        |
| Temperatue Rise            | 80°C                                                                                 |
| Insuation Class            | 130°C (Class B)                                                                      |
| BIL (Insulation) Level     | <u>10kV</u>                                                                          |
| Efficiency (@35% Load) %   | N/A                                                                                  |
| Impedance Range            | <u>5.0 - 7.0%</u>                                                                    |
| Sound (db)                 | 40                                                                                   |
| Enclosure Type             | Core & Coil                                                                          |
| Enclosure Size             | See Core & Coil Chart                                                                |
| Finish/Colour              | N/A                                                                                  |
| Standards & Certifications | CSA Certified File No. LR34493, UL Listed File No. E110286, ISO 9001:2015 Registered |