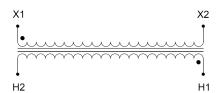

#### SCHEMATIC/DIAGRAM AND DIMENSION PICTURES

Single Phase Control Transformer with a capacity of 75VA, transforming 600 Volts to 120 Volts

#### PRODUCT SPECIFICATIONS

| PRODUCT SPECIFICATIONS     |                                                                                      |
|----------------------------|--------------------------------------------------------------------------------------|
| Weight                     | 5 lbs                                                                                |
| Phases                     | 1                                                                                    |
| Connection                 | 1Ph-CT-SS-SU                                                                         |
| Primary Voltage            | 600                                                                                  |
| Primary Max Current        | <u>0.13A</u>                                                                         |
| Primary Markings           | <u>H1-H2</u>                                                                         |
| Primary Terminals          | <u>Terminals</u>                                                                     |
| Secondary Voltage          | 120                                                                                  |
| Secondary Max Current      | <u>0.63A</u>                                                                         |
| Secondary Markings         | <u>X1-X2</u>                                                                         |
| Secondary Terminals        | <u>Terminals</u>                                                                     |
| Primary Taps               | N/A                                                                                  |
| Conductor Material         | <u>Copper</u>                                                                        |
| Temperatue Rise            | 80°C                                                                                 |
| Insuation Class            | 130°C (Class B)                                                                      |
| BIL (Insulation) Level     | <u>10kV</u>                                                                          |
| Efficiency (@35% Load) %   | N/A                                                                                  |
| Impedance Range            | <u>5.0 - 7.0%</u>                                                                    |
| Sound (db)                 | 40                                                                                   |
| Enclosure Type             | Core & Coil                                                                          |
| Enclosure Size             | See Core & Coil Chart                                                                |
| Finish/Colour              | N/A                                                                                  |
| Standards & Certifications | CSA Certified File No. LR34493, UL Listed File No. E110286, ISO 9001:2015 Registered |