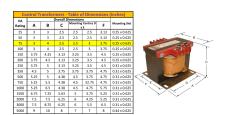

#### SCHEMATIC/DIAGRAM AND DIMENSION PICTURES

Single Phase Control Transformer with a capacity of 75VA, transforming 600 Volts to 120 Volts