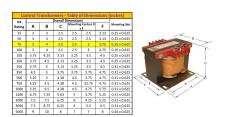

#### SCHEMATIC/DIAGRAM AND DIMENSION PICTURES

Single Phase Control Transformer with a capacity of 75VA, transforming 600 Volts to 120 Volts

#### PRODUCT SPECIFICATIONS

| PRODUCT SPECIFICATIONS     |                                                                                      |
|----------------------------|--------------------------------------------------------------------------------------|
| Weight                     | 5 lbs                                                                                |
| Phases                     | 1                                                                                    |
| Connection                 | 1Ph-CT-SS-SU                                                                         |
| Primary Voltage            | 600                                                                                  |
| Primary Max Current        | <u>0.13A</u>                                                                         |
| Primary Markings           | <u>H1-H2</u>                                                                         |
| Primary Terminals          | <u>Terminals</u>                                                                     |
| Secondary Voltage          | 120                                                                                  |
| Secondary Max Current      | <u>0.63A</u>                                                                         |
| Secondary Markings         | <u>X1-X2</u>                                                                         |
| Secondary Terminals        | <u>Terminals</u>                                                                     |
| Primary Taps               | N/A                                                                                  |
| Conductor Material         | <u>Copper</u>                                                                        |
| Temperatue Rise            | 80°C                                                                                 |
| Insuation Class            | 130°C (Class B)                                                                      |
| BIL (Insulation) Level     | <u>10kV</u>                                                                          |
| Efficiency (@35% Load) %   | N/A                                                                                  |
| Impedance Range            | <u>5.0 - 7.0%</u>                                                                    |
| Sound (db)                 | 40                                                                                   |
| Enclosure Type             | Core & Coil                                                                          |
| Enclosure Size             | See Core & Coil Chart                                                                |
| Finish/Colour              | N/A                                                                                  |
| Standards & Certifications | CSA Certified File No. LR34493, UL Listed File No. E110286, ISO 9001:2015 Registered |