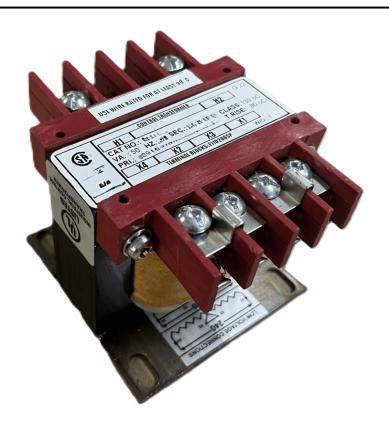

# 75VA 600 VOLTS TO 120 VOLTS SINGLE PHASE CONTROL TRANSFORMER

\$71.04 USD

Single Phase Control Transformer with a capacity of 75VA, transforming 600 Volts to 120 Volts

SKU: CS75J-A

**Categories:** Control Transformers

#### SCHEMATIC/DIAGRAM AND DIMENSION PICTURES

Single Phase Control Transformer with a capacity of 75VA, transforming 600 Volts to 120 Volts