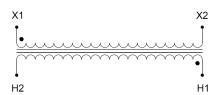

#### SCHEMATIC/DIAGRAM AND DIMENSION PICTURES

Single Phase Control Transformer with a capacity of 75VA, transforming 600 Volts to 120 Volts

#### PRODUCT SPECIFICATIONS

| PRODUCT SPECIFICATIONS     |                                                                                      |
|----------------------------|--------------------------------------------------------------------------------------|
| Weight                     | 5 lbs                                                                                |
| Phases                     | 1                                                                                    |
| Connection                 | 1Ph-CT-SS-SU                                                                         |
| Primary Voltage            | 600                                                                                  |
| Primary Max Current        | <u>0.13A</u>                                                                         |
| Primary Markings           | <u>H1-H2</u>                                                                         |
| Primary Terminals          | <u>Terminals</u>                                                                     |
| Secondary Voltage          | 120                                                                                  |
| Secondary Max Current      | <u>0.63A</u>                                                                         |
| Secondary Markings         | <u>X1-X2</u>                                                                         |
| Secondary Terminals        | <u>Terminals</u>                                                                     |
| Primary Taps               | N/A                                                                                  |
| Conductor Material         | <u>Copper</u>                                                                        |
| Temperatue Rise            | 80°C                                                                                 |
| Insuation Class            | 130°C (Class B)                                                                      |
| BIL (Insulation) Level     | <u>10kV</u>                                                                          |
| Efficiency (@35% Load) %   | N/A                                                                                  |
| Impedance Range            | <u>5.0 - 7.0%</u>                                                                    |
| Sound (db)                 | 40                                                                                   |
| Enclosure Type             | Core & Coil                                                                          |
| Enclosure Size             | See Core & Coil Chart                                                                |
| Finish/Colour              | N/A                                                                                  |
| Standards & Certifications | CSA Certified File No. LR34493, UL Listed File No. E110286, ISO 9001:2015 Registered |