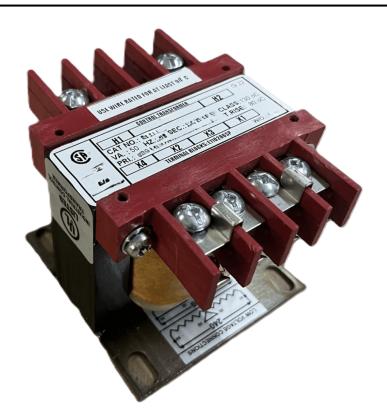

# 75VA 600 VOLTS TO 120 VOLTS SINGLE PHASE CONTROL TRANSFORMER

\$96.46 CAD

Single Phase Control Transformer with a capacity of 75VA, transforming 600 Volts to 120 Volts

SKU: CS75J-A

**Categories:** Control Transformers

#### SCHEMATIC/DIAGRAM AND DIMENSION PICTURES

Single Phase Control Transformer with a capacity of 75VA, transforming 600 Volts to 120 Volts

### **PRODUCT SPECIFICATIONS**

| PRODUCT SPECIFICATIONS     |                                                                                      |
|----------------------------|--------------------------------------------------------------------------------------|
| Weight                     | 5 lbs                                                                                |
| Phases                     | 1                                                                                    |
| Connection                 | 1Ph-CT-SS-SU                                                                         |
| Primary Voltage            | 600                                                                                  |
| Primary Max Current        | <u>0.13A</u>                                                                         |
| Primary Markings           | <u>H1-H2</u>                                                                         |
| Primary Terminals          | <u>Terminals</u>                                                                     |
| Secondary Voltage          | 120                                                                                  |
| Secondary Max Current      | <u>0.63A</u>                                                                         |
| Secondary Markings         | <u>X1-X2</u>                                                                         |
| Secondary Terminals        | <u>Terminals</u>                                                                     |
| Primary Taps               | N/A                                                                                  |
| Conductor Material         | Copper                                                                               |
| Temperatue Rise            | 80°C                                                                                 |
| Insuation Class            | 130°C (Class B)                                                                      |
| BIL (Insulation) Level     | <u>10kV</u>                                                                          |
| Efficiency (@35% Load) %   | N/A                                                                                  |
| Impedance Range            | <u>5.0 - 7.0%</u>                                                                    |
| Sound (db)                 | 40                                                                                   |
| Enclosure Type             | Core & Coil                                                                          |
| Enclosure Size             | See Core & Coil Chart                                                                |
| Finish/Colour              | N/A                                                                                  |
| Standards & Certifications | CSA Certified File No. LR34493, UL Listed File No. E110286, ISO 9001:2015 Registered |