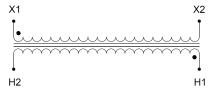

#### SCHEMATIC/DIAGRAM AND DIMENSION PICTURES

Single Phase Control Transformer with a capacity of 75VA, transforming 600 Volts to 120 Volts

### **PRODUCT SPECIFICATIONS**

| PRODUCT SPECIFICATIONS     |                                                                                      |
|----------------------------|--------------------------------------------------------------------------------------|
| Weight                     | 5 lbs                                                                                |
| Phases                     | 1                                                                                    |
| Connection                 | 1Ph-CT-SS-SU                                                                         |
| Primary Voltage            | 600                                                                                  |
| Primary Max Current        | <u>0.13A</u>                                                                         |
| Primary Markings           | <u>H1-H2</u>                                                                         |
| Primary Terminals          | <u>Terminals</u>                                                                     |
| Secondary Voltage          | 120                                                                                  |
| Secondary Max Current      | <u>0.63A</u>                                                                         |
| Secondary Markings         | <u>X1-X2</u>                                                                         |
| Secondary Terminals        | <u>Terminals</u>                                                                     |
| Primary Taps               | N/A                                                                                  |
| Conductor Material         | Copper                                                                               |
| Temperatue Rise            | 80°C                                                                                 |
| Insuation Class            | 130°C (Class B)                                                                      |
| BIL (Insulation) Level     | <u>10kV</u>                                                                          |
| Efficiency (@35% Load) %   | N/A                                                                                  |
| Impedance Range            | <u>5.0 - 7.0%</u>                                                                    |
| Sound (db)                 | 40                                                                                   |
| Enclosure Type             | Core & Coil                                                                          |
| Enclosure Size             | See Core & Coil Chart                                                                |
| Finish/Colour              | N/A                                                                                  |
| Standards & Certifications | CSA Certified File No. LR34493, UL Listed File No. E110286, ISO 9001:2015 Registered |