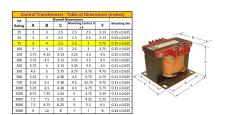

#### SCHEMATIC/DIAGRAM AND DIMENSION PICTURES

Single Phase Control Transformer with a capacity of 75VA, transforming 600 Volts to 120 Volts

### **PRODUCT SPECIFICATIONS**

| PRODUCT SPECIFICATIONS     |                                                                                      |
|----------------------------|--------------------------------------------------------------------------------------|
| Weight                     | 5 lbs                                                                                |
| Phases                     | 1                                                                                    |
| Connection                 | 1Ph-CT-SS-SU                                                                         |
| Primary Voltage            | 600                                                                                  |
| Primary Max Current        | <u>0.13A</u>                                                                         |
| Primary Markings           | <u>H1-H2</u>                                                                         |
| Primary Terminals          | <u>Terminals</u>                                                                     |
| Secondary Voltage          | 120                                                                                  |
| Secondary Max Current      | <u>0.63A</u>                                                                         |
| Secondary Markings         | <u>X1-X2</u>                                                                         |
| Secondary Terminals        | <u>Terminals</u>                                                                     |
| Primary Taps               | N/A                                                                                  |
| Conductor Material         | Copper                                                                               |
| Temperatue Rise            | 80°C                                                                                 |
| Insuation Class            | 130°C (Class B)                                                                      |
| BIL (Insulation) Level     | <u>10kV</u>                                                                          |
| Efficiency (@35% Load) %   | N/A                                                                                  |
| Impedance Range            | <u>5.0 - 7.0%</u>                                                                    |
| Sound (db)                 | 40                                                                                   |
| Enclosure Type             | Core & Coil                                                                          |
| Enclosure Size             | See Core & Coil Chart                                                                |
| Finish/Colour              | N/A                                                                                  |
| Standards & Certifications | CSA Certified File No. LR34493, UL Listed File No. E110286, ISO 9001:2015 Registered |