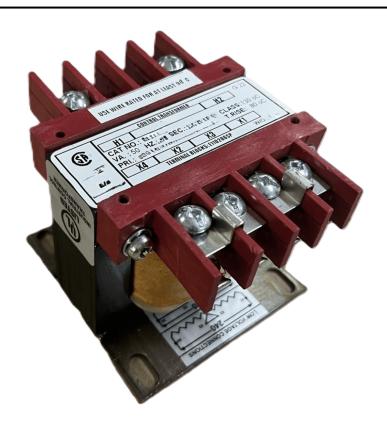

# 75VA 600 VOLTS TO 120 VOLTS SINGLE PHASE CONTROL TRANSFORMER

\$96.46 CAD

Single Phase Control Transformer with a capacity of 75VA, transforming 600 Volts to 120 Volts

SKU: CS75J-A

**Categories:** Control Transformers

#### SCHEMATIC/DIAGRAM AND DIMENSION PICTURES

Single Phase Control Transformer with a capacity of 75VA, transforming 600 Volts to 120 Volts

#### PRODUCT SPECIFICATIONS

| PRODUCT SPECIFICATIONS     |                                                                                      |
|----------------------------|--------------------------------------------------------------------------------------|
| Weight                     | 5 lbs                                                                                |
| Phases                     | 1                                                                                    |
| Connection                 | 1Ph-CT-SS-SU                                                                         |
| Primary Voltage            | 600                                                                                  |
| Primary Max Current        | <u>0.13A</u>                                                                         |
| Primary Markings           | <u>H1-H2</u>                                                                         |
| Primary Terminals          | <u>Terminals</u>                                                                     |
| Secondary Voltage          | 120                                                                                  |
| Secondary Max Current      | <u>0.63A</u>                                                                         |
| Secondary Markings         | <u>X1-X2</u>                                                                         |
| Secondary Terminals        | <u>Terminals</u>                                                                     |
| Primary Taps               | N/A                                                                                  |
| Conductor Material         | <u>Copper</u>                                                                        |
| Temperatue Rise            | 80°C                                                                                 |
| Insuation Class            | 130°C (Class B)                                                                      |
| BIL (Insulation) Level     | <u>10kV</u>                                                                          |
| Efficiency (@35% Load) %   | N/A                                                                                  |
| Impedance Range            | <u>5.0 - 7.0%</u>                                                                    |
| Sound (db)                 | 40                                                                                   |
| Enclosure Type             | Core & Coil                                                                          |
| Enclosure Size             | See Core & Coil Chart                                                                |
| Finish/Colour              | N/A                                                                                  |
| Standards & Certifications | CSA Certified File No. LR34493, UL Listed File No. E110286, ISO 9001:2015 Registered |