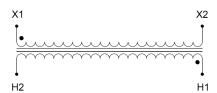

#### SCHEMATIC/DIAGRAM AND DIMENSION PICTURES

Single Phase Control Transformer with a capacity of 75VA, transforming 600 Volts to 120 Volts

#### PRODUCT SPECIFICATIONS

| PRODUCT SPECIFICATIONS     |                                                                                      |
|----------------------------|--------------------------------------------------------------------------------------|
| Weight                     | 5 lbs                                                                                |
| Phases                     | 1                                                                                    |
| Connection                 | 1Ph-CT-SS-SU                                                                         |
| Primary Voltage            | 600                                                                                  |
| Primary Max Current        | <u>0.13A</u>                                                                         |
| Primary Markings           | <u>H1-H2</u>                                                                         |
| Primary Terminals          | <u>Terminals</u>                                                                     |
| Secondary Voltage          | 120                                                                                  |
| Secondary Max Current      | <u>0.63A</u>                                                                         |
| Secondary Markings         | <u>X1-X2</u>                                                                         |
| Secondary Terminals        | <u>Terminals</u>                                                                     |
| Primary Taps               | N/A                                                                                  |
| Conductor Material         | <u>Copper</u>                                                                        |
| Temperatue Rise            | 80°C                                                                                 |
| Insuation Class            | 130°C (Class B)                                                                      |
| BIL (Insulation) Level     | <u>10kV</u>                                                                          |
| Efficiency (@35% Load) %   | N/A                                                                                  |
| Impedance Range            | <u>5.0 - 7.0%</u>                                                                    |
| Sound (db)                 | 40                                                                                   |
| Enclosure Type             | Core & Coil                                                                          |
| Enclosure Size             | See Core & Coil Chart                                                                |
| Finish/Colour              | N/A                                                                                  |
| Standards & Certifications | CSA Certified File No. LR34493, UL Listed File No. E110286, ISO 9001:2015 Registered |