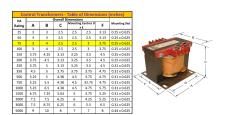

#### SCHEMATIC/DIAGRAM AND DIMENSION PICTURES

Single Phase Control Transformer with a capacity of 75VA, transforming 600 Volts to 120 Volts