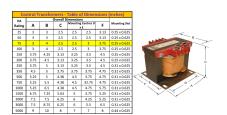

#### SCHEMATIC/DIAGRAM AND DIMENSION PICTURES

Single Phase Control Transformer with a capacity of 75VA, transforming 277 Volts to 120/240 Volts

#### PRODUCT SPECIFICATIONS

| PRODUCT SPECIFICATIONS     |                                                                                      |
|----------------------------|--------------------------------------------------------------------------------------|
| Weight                     | 5 lbs                                                                                |
| Phases                     | 1                                                                                    |
| Connection                 | 1Ph-CT-SD-SD                                                                         |
| Primary Voltage            | 120/240                                                                              |
| Primary Max Current        | 0.27A                                                                                |
| Primary Markings           | H1-H2                                                                                |
| Primary Terminals          | <u>Terminals</u>                                                                     |
| Secondary Voltage          | 120/240                                                                              |
| Secondary Max Current      | 0.63A                                                                                |
| Secondary Markings         | <u>X1-X2-X3-X4</u>                                                                   |
| Secondary Terminals        | <u>Terminals</u>                                                                     |
| Primary Taps               | N/A                                                                                  |
| Conductor Material         | <u>Copper</u>                                                                        |
| Temperatue Rise            | 80°C                                                                                 |
| Insuation Class            | 130°C (Class B)                                                                      |
| BIL (Insulation) Level     | <u>10kV</u>                                                                          |
| Efficiency (@35% Load) %   | N/A                                                                                  |
| Impedance Range            | <u>5.0 - 7.0%</u>                                                                    |
| Sound (db)                 | 40                                                                                   |
| Enclosure Type             | Core & Coil                                                                          |
| Enclosure Size             | See Core & Coil Chart                                                                |
| Finish/Colour              | N/A                                                                                  |
| Standards & Certifications | CSA Certified File No. LR34493, UL Listed File No. E110286, ISO 9001:2015 Registered |