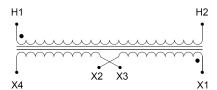

#### SCHEMATIC/DIAGRAM AND DIMENSION PICTURES

Single Phase Control Transformer with a capacity of 75VA, transforming 277 Volts to 120/240 Volts

#### PRODUCT SPECIFICATIONS

| PRODUCT SPECIFICATIONS     |                                                                                      |
|----------------------------|--------------------------------------------------------------------------------------|
| Weight                     | 5 lbs                                                                                |
| Phases                     | 1                                                                                    |
| Connection                 | 1Ph-CT-SD-SD                                                                         |
| Primary Voltage            | 120/240                                                                              |
| Primary Max Current        | 0.27A                                                                                |
| Primary Markings           | H1-H2                                                                                |
| Primary Terminals          | <u>Terminals</u>                                                                     |
| Secondary Voltage          | 120/240                                                                              |
| Secondary Max Current      | 0.63A                                                                                |
| Secondary Markings         | <u>X1-X2-X3-X4</u>                                                                   |
| Secondary Terminals        | <u>Terminals</u>                                                                     |
| Primary Taps               | N/A                                                                                  |
| Conductor Material         | <u>Copper</u>                                                                        |
| Temperatue Rise            | 80°C                                                                                 |
| Insuation Class            | 130°C (Class B)                                                                      |
| BIL (Insulation) Level     | <u>10kV</u>                                                                          |
| Efficiency (@35% Load) %   | N/A                                                                                  |
| Impedance Range            | <u>5.0 - 7.0%</u>                                                                    |
| Sound (db)                 | 40                                                                                   |
| Enclosure Type             | Core & Coil                                                                          |
| Enclosure Size             | See Core & Coil Chart                                                                |
| Finish/Colour              | N/A                                                                                  |
| Standards & Certifications | CSA Certified File No. LR34493, UL Listed File No. E110286, ISO 9001:2015 Registered |