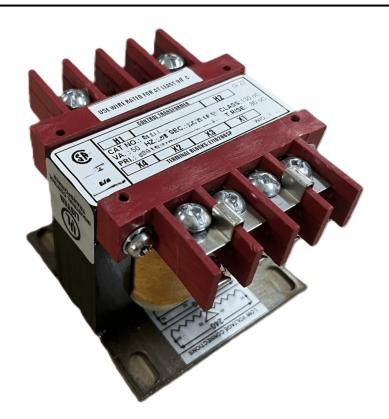

# 75VA 277 VOLTS TO 120/240 VOLTS SINGLE PHASE CONTROL TRANSFORMER

\$81.76 USD

Single Phase Control Transformer with a capacity of 75VA, transforming 277 Volts to 120/240 Volts

SKU: CS75D-K

**Categories:** Control Transformers

#### SCHEMATIC/DIAGRAM AND DIMENSION PICTURES

Single Phase Control Transformer with a capacity of 75VA, transforming 277 Volts to 120/240 Volts