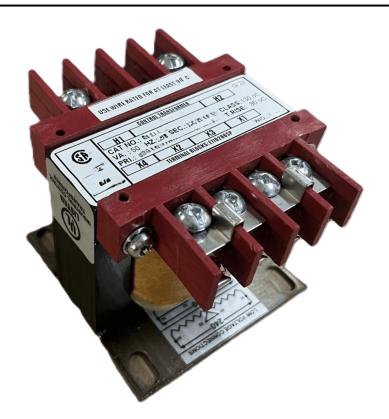

# 75VA 277 VOLTS TO 120/240 VOLTS SINGLE PHASE CONTROL TRANSFORMER

\$111.02 CAD

Single Phase Control Transformer with a capacity of 75VA, transforming 277 Volts to 120/240 Volts

SKU: CS75D-K

**Categories:** Control Transformers

### **PRODUCT SPECIFICATIONS**

| PRODUCT SPECIFICATIONS     |                                                                                      |
|----------------------------|--------------------------------------------------------------------------------------|
| Weight                     | 5 lbs                                                                                |
| Phases                     | 1                                                                                    |
| Connection                 | 1Ph-CT-SD-SD                                                                         |
| Primary Voltage            | 120/240                                                                              |
| Primary Max Current        | <u>0.27A</u>                                                                         |
| Primary Markings           | <u>H1-H2</u>                                                                         |
| Primary Terminals          | <u>Terminals</u>                                                                     |
| Secondary Voltage          | 120/240                                                                              |
| Secondary Max Current      | <u>0.63A</u>                                                                         |
| Secondary Markings         | <u>X1-X2-X3-X4</u>                                                                   |
| Secondary Terminals        | <u>Terminals</u>                                                                     |
| Primary Taps               | N/A                                                                                  |
| Conductor Material         | Copper                                                                               |
| Temperatue Rise            | 80°C                                                                                 |
| Insuation Class            | 130°C (Class B)                                                                      |
| BIL (Insulation) Level     | <u>10kV</u>                                                                          |
| Efficiency (@35% Load) %   | N/A                                                                                  |
| Impedance Range            | <u>5.0 - 7.0%</u>                                                                    |
| Sound (db)                 | 40                                                                                   |
| Enclosure Type             | Core & Coil                                                                          |
| Enclosure Size             | See Core & Coil Chart                                                                |
| Finish/Colour              | N/A                                                                                  |
| Standards & Certifications | CSA Certified File No. LR34493, UL Listed File No. E110286, ISO 9001:2015 Registered |