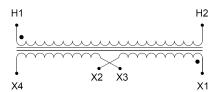

#### SCHEMATIC/DIAGRAM AND DIMENSION PICTURES

Single Phase Control Transformer with a capacity of 75VA, transforming 277 Volts to 120/240 Volts

### **PRODUCT SPECIFICATIONS**

| PRODUCT SPECIFICATIONS     |                                                                                      |
|----------------------------|--------------------------------------------------------------------------------------|
| Weight                     | 5 lbs                                                                                |
| Phases                     | 1                                                                                    |
| Connection                 | 1Ph-CT-SD-SD                                                                         |
| Primary Voltage            | 120/240                                                                              |
| Primary Max Current        | <u>0.27A</u>                                                                         |
| Primary Markings           | <u>H1-H2</u>                                                                         |
| Primary Terminals          | <u>Terminals</u>                                                                     |
| Secondary Voltage          | 120/240                                                                              |
| Secondary Max Current      | <u>0.63A</u>                                                                         |
| Secondary Markings         | <u>X1-X2-X3-X4</u>                                                                   |
| Secondary Terminals        | <u>Terminals</u>                                                                     |
| Primary Taps               | N/A                                                                                  |
| Conductor Material         | Copper                                                                               |
| Temperatue Rise            | 80°C                                                                                 |
| Insuation Class            | 130°C (Class B)                                                                      |
| BIL (Insulation) Level     | <u>10kV</u>                                                                          |
| Efficiency (@35% Load) %   | N/A                                                                                  |
| Impedance Range            | <u>5.0 - 7.0%</u>                                                                    |
| Sound (db)                 | 40                                                                                   |
| Enclosure Type             | Core & Coil                                                                          |
| Enclosure Size             | See Core & Coil Chart                                                                |
| Finish/Colour              | N/A                                                                                  |
| Standards & Certifications | CSA Certified File No. LR34493, UL Listed File No. E110286, ISO 9001:2015 Registered |