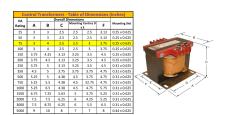

#### SCHEMATIC/DIAGRAM AND DIMENSION PICTURES

Single Phase Control Transformer with a capacity of 75VA, transforming 277 Volts to 120/240 Volts

### **PRODUCT SPECIFICATIONS**

| PRODUCT SPECIFICATIONS     |                                                                                      |
|----------------------------|--------------------------------------------------------------------------------------|
| Weight                     | 5 lbs                                                                                |
| Phases                     | 1                                                                                    |
| Connection                 | 1Ph-CT-SD-SD                                                                         |
| Primary Voltage            | 120/240                                                                              |
| Primary Max Current        | <u>0.27A</u>                                                                         |
| Primary Markings           | <u>H1-H2</u>                                                                         |
| Primary Terminals          | <u>Terminals</u>                                                                     |
| Secondary Voltage          | 120/240                                                                              |
| Secondary Max Current      | <u>0.63A</u>                                                                         |
| Secondary Markings         | <u>X1-X2-X3-X4</u>                                                                   |
| Secondary Terminals        | <u>Terminals</u>                                                                     |
| Primary Taps               | N/A                                                                                  |
| Conductor Material         | Copper                                                                               |
| Temperatue Rise            | 80°C                                                                                 |
| Insuation Class            | 130°C (Class B)                                                                      |
| BIL (Insulation) Level     | <u>10kV</u>                                                                          |
| Efficiency (@35% Load) %   | N/A                                                                                  |
| Impedance Range            | <u>5.0 - 7.0%</u>                                                                    |
| Sound (db)                 | 40                                                                                   |
| Enclosure Type             | Core & Coil                                                                          |
| Enclosure Size             | See Core & Coil Chart                                                                |
| Finish/Colour              | N/A                                                                                  |
| Standards & Certifications | CSA Certified File No. LR34493, UL Listed File No. E110286, ISO 9001:2015 Registered |