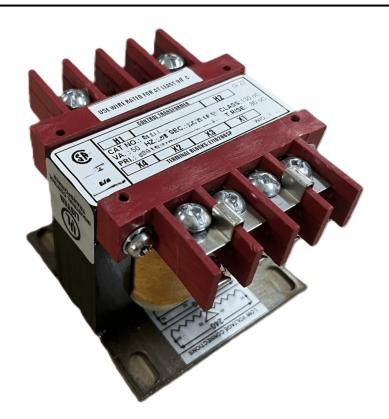

#### SCHEMATIC/DIAGRAM AND DIMENSION PICTURES

Single Phase Control Transformer with a capacity of 75VA, transforming 277 Volts to 120/240 Volts

### **PRODUCT SPECIFICATIONS**

| PRODUCT SPECIFICATIONS     |                                                                                      |
|----------------------------|--------------------------------------------------------------------------------------|
| Weight                     | 5 lbs                                                                                |
| Phases                     | 1                                                                                    |
| Connection                 | 1Ph-CT-SD-SD                                                                         |
| Primary Voltage            | 120/240                                                                              |
| Primary Max Current        | <u>0.27A</u>                                                                         |
| Primary Markings           | <u>H1-H2</u>                                                                         |
| Primary Terminals          | <u>Terminals</u>                                                                     |
| Secondary Voltage          | 120/240                                                                              |
| Secondary Max Current      | <u>0.63A</u>                                                                         |
| Secondary Markings         | <u>X1-X2-X3-X4</u>                                                                   |
| Secondary Terminals        | <u>Terminals</u>                                                                     |
| Primary Taps               | N/A                                                                                  |
| Conductor Material         | Copper                                                                               |
| Temperatue Rise            | 80°C                                                                                 |
| Insuation Class            | 130°C (Class B)                                                                      |
| BIL (Insulation) Level     | <u>10kV</u>                                                                          |
| Efficiency (@35% Load) %   | N/A                                                                                  |
| Impedance Range            | <u>5.0 - 7.0%</u>                                                                    |
| Sound (db)                 | 40                                                                                   |
| Enclosure Type             | Core & Coil                                                                          |
| Enclosure Size             | See Core & Coil Chart                                                                |
| Finish/Colour              | N/A                                                                                  |
| Standards & Certifications | CSA Certified File No. LR34493, UL Listed File No. E110286, ISO 9001:2015 Registered |