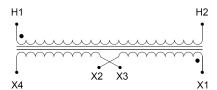

#### SCHEMATIC/DIAGRAM AND DIMENSION PICTURES

Single Phase Control Transformer with a capacity of 75VA, transforming 277 Volts to 120/240 Volts

### **PRODUCT SPECIFICATIONS**

| PRODUCT SPECIFICATIONS     |                                                                                      |
|----------------------------|--------------------------------------------------------------------------------------|
| Weight                     | 5 lbs                                                                                |
| Phases                     | 1                                                                                    |
| Connection                 | 1Ph-CT-SD-SD                                                                         |
| Primary Voltage            | 120/240                                                                              |
| Primary Max Current        | <u>0.27A</u>                                                                         |
| Primary Markings           | <u>H1-H2</u>                                                                         |
| Primary Terminals          | <u>Terminals</u>                                                                     |
| Secondary Voltage          | 120/240                                                                              |
| Secondary Max Current      | <u>0.63A</u>                                                                         |
| Secondary Markings         | <u>X1-X2-X3-X4</u>                                                                   |
| Secondary Terminals        | <u>Terminals</u>                                                                     |
| Primary Taps               | N/A                                                                                  |
| Conductor Material         | Copper                                                                               |
| Temperatue Rise            | 80°C                                                                                 |
| Insuation Class            | 130°C (Class B)                                                                      |
| BIL (Insulation) Level     | <u>10kV</u>                                                                          |
| Efficiency (@35% Load) %   | N/A                                                                                  |
| Impedance Range            | <u>5.0 - 7.0%</u>                                                                    |
| Sound (db)                 | 40                                                                                   |
| Enclosure Type             | Core & Coil                                                                          |
| Enclosure Size             | See Core & Coil Chart                                                                |
| Finish/Colour              | N/A                                                                                  |
| Standards & Certifications | CSA Certified File No. LR34493, UL Listed File No. E110286, ISO 9001:2015 Registered |