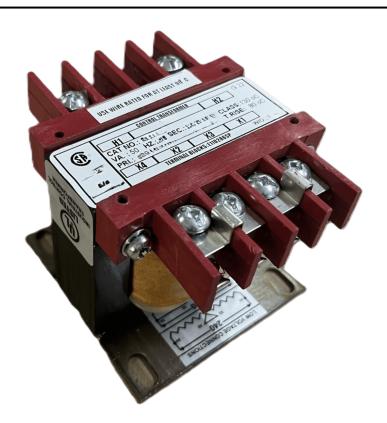

# 75VA 277 VOLTS TO 120/240 VOLTS SINGLE PHASE CONTROL TRANSFORMER

\$111.02 CAD

Single Phase Control Transformer with a capacity of 75VA, transforming 277 Volts to 120/240 Volts

SKU: CS75D-K

**Categories:** Control Transformers

#### SCHEMATIC/DIAGRAM AND DIMENSION PICTURES

Single Phase Control Transformer with a capacity of 75VA, transforming 277 Volts to 120/240 Volts