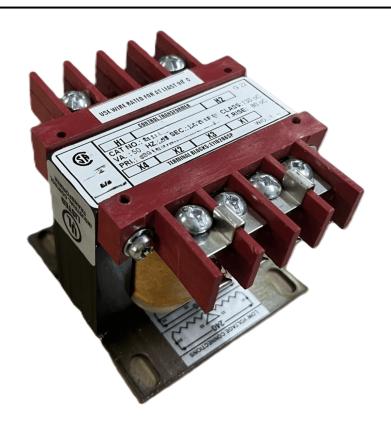

# 75VA 277 VOLTS TO 120/240 VOLTS SINGLE PHASE CONTROL TRANSFORMER

\$111.02 CAD

Single Phase Control Transformer with a capacity of 75VA, transforming 277 Volts to 120/240 Volts

SKU: CS75D-K

**Categories:** Control Transformers

#### SCHEMATIC/DIAGRAM AND DIMENSION PICTURES

Single Phase Control Transformer with a capacity of 75VA, transforming 277 Volts to 120/240 Volts