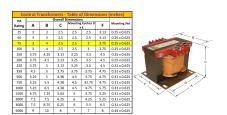

#### SCHEMATIC/DIAGRAM AND DIMENSION PICTURES

Single Phase Control Transformer with a capacity of 75VA, transforming 277 Volts to 120/240 Volts