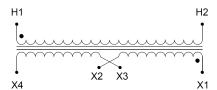

#### SCHEMATIC/DIAGRAM AND DIMENSION PICTURES

Single Phase Control Transformer with a capacity of 75VA, transforming 277 Volts to 120/240 Volts