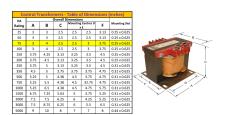

#### SCHEMATIC/DIAGRAM AND DIMENSION PICTURES

Single Phase Control Transformer with a capacity of 75VA, transforming 277 Volts to 120/240 Volts