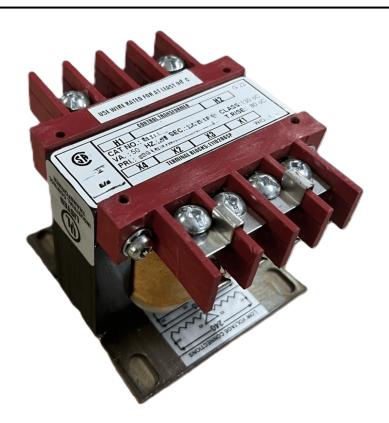

#### SCHEMATIC/DIAGRAM AND DIMENSION PICTURES

Single Phase Control Transformer with a capacity of 75VA, transforming 277 Volts to 120/240 Volts

# 75VA 277 VOLTS TO 120/240 VOLTS SINGLE PHASE CONTROL TRANSFORMER

\$111.02 CAD

Single Phase Control Transformer with a capacity of 75VA, transforming 277 Volts to 120/240 Volts

SKU: CS75D-K

**Categories:** Control Transformers