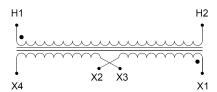

#### SCHEMATIC/DIAGRAM AND DIMENSION PICTURES

Single Phase Control Transformer with a capacity of 75VA, transforming 277 Volts to 120/240 Volts

#### PRODUCT SPECIFICATIONS

| PRODUCT SPECIFICATIONS     |                                                                                      |
|----------------------------|--------------------------------------------------------------------------------------|
| Weight                     | 5 lbs                                                                                |
| Phases                     | 1                                                                                    |
| Connection                 | 1Ph-CT-SD-SD                                                                         |
| Primary Voltage            | 120/240                                                                              |
| Primary Max Current        | 0.27A                                                                                |
| Primary Markings           | H1-H2                                                                                |
| Primary Terminals          | <u>Terminals</u>                                                                     |
| Secondary Voltage          | 120/240                                                                              |
| Secondary Max Current      | 0.63A                                                                                |
| Secondary Markings         | <u>X1-X2-X3-X4</u>                                                                   |
| Secondary Terminals        | <u>Terminals</u>                                                                     |
| Primary Taps               | N/A                                                                                  |
| Conductor Material         | <u>Copper</u>                                                                        |
| Temperatue Rise            | 80°C                                                                                 |
| Insuation Class            | 130°C (Class B)                                                                      |
| BIL (Insulation) Level     | <u>10kV</u>                                                                          |
| Efficiency (@35% Load) %   | N/A                                                                                  |
| Impedance Range            | <u>5.0 - 7.0%</u>                                                                    |
| Sound (db)                 | 40                                                                                   |
| Enclosure Type             | Core & Coil                                                                          |
| Enclosure Size             | See Core & Coil Chart                                                                |
| Finish/Colour              | N/A                                                                                  |
| Standards & Certifications | CSA Certified File No. LR34493, UL Listed File No. E110286, ISO 9001:2015 Registered |