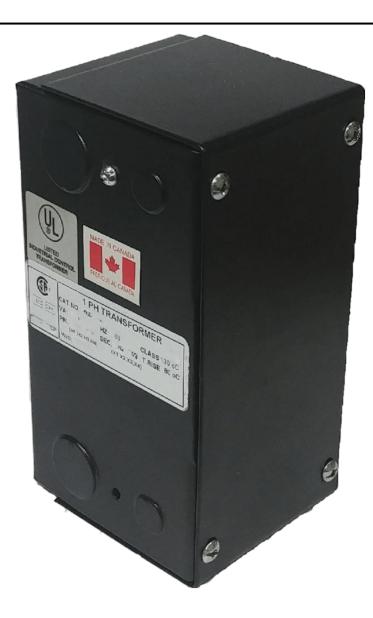

### 100VA 120/240 VOLTS TO 240/480 VOLTS SINGLE PHASE CONTROL TRANSFORMER

\$183.82 CAD

Single Phase Control Transformer with a capacity of 100VA, transforming 120/240 Volts to 240/480 Volts

SKU: CE100K-L

# 100VA 120/240 VOLTS TO 240/480 VOLTS SINGLE PHASE CONTROL TRANSFORMER