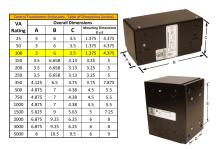

#### SCHEMATIC/DIAGRAM AND DIMENSION PICTURES

Single Phase Control Transformer with a capacity of 100VA, transforming 120/240 Volts to 240/480 Volts