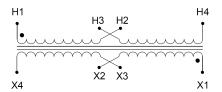

#### SCHEMATIC/DIAGRAM AND DIMENSION PICTURES

Single Phase Control Transformer with a capacity of 100VA, transforming 120/240 Volts to 240/480 Volts

### **PRODUCT SPECIFICATIONS**

| Weight                     | 3 lbs                                                                                |
|----------------------------|--------------------------------------------------------------------------------------|
| Phases                     | 1                                                                                    |
| Connection                 | 1Ph-CT-DD-SU                                                                         |
| Primary Voltage            | 120/240                                                                              |
| Primary Max Current        | 0.83A                                                                                |
| Primary Markings           | <u>X1-X2-X3-X4</u>                                                                   |
| Primary Terminals          | <u>Leads</u>                                                                         |
| Secondary Voltage          | 240/480                                                                              |
| Secondary Max Current      | <u>0.42A</u>                                                                         |
| Secondary Markings         | <u>H1-H2-H3-H4</u>                                                                   |
| Secondary Terminals        | <u>Leads</u>                                                                         |
| Primary Taps               | N/A                                                                                  |
| Conductor Material         | Copper                                                                               |
| Temperatue Rise            | 80°C                                                                                 |
| Insuation Class            | 130°C (Class B)                                                                      |
| BIL (Insulation) Level     | <u>10kV</u>                                                                          |
| Efficiency (@35% Load) %   | N/A                                                                                  |
| Impedance Range            | <u>5.0 - 7.0%</u>                                                                    |
| Sound (db)                 | 40                                                                                   |
| Enclosure Type             | Type-1 Indoor                                                                        |
| Enclosure Size             | See Enclosure Chart                                                                  |
| Finish/Colour              | Semigloss - Black                                                                    |
| Standards & Certifications | CSA Certified File No. LR34493, UL Listed File No. E110286, ISO 9001:2015 Registered |