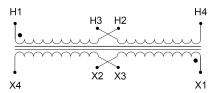

#### SCHEMATIC/DIAGRAM AND DIMENSION PICTURES

Single Phase Control Transformer with a capacity of 100VA, transforming 120/240 Volts to 240/480 Volts

### **PRODUCT SPECIFICATIONS**

| Weight                     | 3 lbs                                                                                |
|----------------------------|--------------------------------------------------------------------------------------|
| Phases                     | 1                                                                                    |
| Connection                 | 1Ph-CT-DD-SU                                                                         |
| Primary Voltage            | 120/240                                                                              |
| Primary Max Current        | 0.83A                                                                                |
| Primary Markings           | <u>X1-X2-X3-X4</u>                                                                   |
| Primary Terminals          | <u>Leads</u>                                                                         |
| Secondary Voltage          | 240/480                                                                              |
| Secondary Max Current      | <u>0.42A</u>                                                                         |
| Secondary Markings         | <u>H1-H2-H3-H4</u>                                                                   |
| Secondary Terminals        | <u>Leads</u>                                                                         |
| Primary Taps               | N/A                                                                                  |
| Conductor Material         | Copper                                                                               |
| Temperatue Rise            | 80°C                                                                                 |
| Insuation Class            | 130°C (Class B)                                                                      |
| BIL (Insulation) Level     | <u>10kV</u>                                                                          |
| Efficiency (@35% Load) %   | N/A                                                                                  |
| Impedance Range            | <u>5.0 - 7.0%</u>                                                                    |
| Sound (db)                 | 40                                                                                   |
| Enclosure Type             | Type-1 Indoor                                                                        |
| Enclosure Size             | See Enclosure Chart                                                                  |
| Finish/Colour              | Semigloss - Black                                                                    |
| Standards & Certifications | CSA Certified File No. LR34493, UL Listed File No. E110286, ISO 9001:2015 Registered |