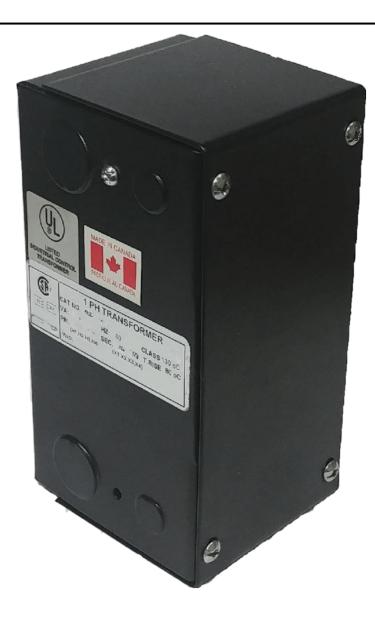

### **PRODUCT SPECIFICATIONS**

| Weight                     | 3 lbs                                                                                |
|----------------------------|--------------------------------------------------------------------------------------|
| Phases                     | 1                                                                                    |
| Connection                 | 1Ph-CT-DD-SU                                                                         |
| Primary Voltage            | 120/240                                                                              |
| Primary Max Current        | 0.83A                                                                                |
| Primary Markings           | <u>X1-X2-X3-X4</u>                                                                   |
| Primary Terminals          | <u>Leads</u>                                                                         |
| Secondary Voltage          | 240/480                                                                              |
| Secondary Max Current      | <u>0.42A</u>                                                                         |
| Secondary Markings         | <u>H1-H2-H3-H4</u>                                                                   |
| Secondary Terminals        | <u>Leads</u>                                                                         |
| Primary Taps               | N/A                                                                                  |
| Conductor Material         | Copper                                                                               |
| Temperatue Rise            | 80°C                                                                                 |
| Insuation Class            | 130°C (Class B)                                                                      |
| BIL (Insulation) Level     | <u>10kV</u>                                                                          |
| Efficiency (@35% Load) %   | N/A                                                                                  |
| Impedance Range            | <u>5.0 - 7.0%</u>                                                                    |
| Sound (db)                 | 40                                                                                   |
| Enclosure Type             | Type-1 Indoor                                                                        |
| Enclosure Size             | See Enclosure Chart                                                                  |
| Finish/Colour              | Semigloss - Black                                                                    |
| Standards & Certifications | CSA Certified File No. LR34493, UL Listed File No. E110286, ISO 9001:2015 Registered |