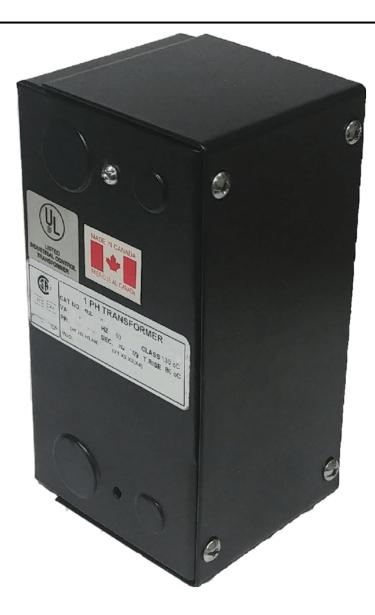

### 100VA 120/240 VOLTS TO 240/480 VOLTS SINGLE PHASE CONTROL TRANSFORMER

\$183.82 CAD

Single Phase Control Transformer with a capacity of 100VA, transforming 120/240 Volts to 240/480 Volts

SKU: CE100K-L

### **PRODUCT SPECIFICATIONS**

| Weight                     | 3 lbs                                                                                |
|----------------------------|--------------------------------------------------------------------------------------|
| Phases                     | 1                                                                                    |
| Connection                 | 1Ph-CT-DD-SU                                                                         |
| Primary Voltage            | 120/240                                                                              |
| Primary Max Current        | 0.83A                                                                                |
| Primary Markings           | <u>X1-X2-X3-X4</u>                                                                   |
| Primary Terminals          | <u>Leads</u>                                                                         |
| Secondary Voltage          | 240/480                                                                              |
| Secondary Max Current      | <u>0.42A</u>                                                                         |
| Secondary Markings         | <u>H1-H2-H3-H4</u>                                                                   |
| Secondary Terminals        | <u>Leads</u>                                                                         |
| Primary Taps               | N/A                                                                                  |
| Conductor Material         | Copper                                                                               |
| Temperatue Rise            | 80°C                                                                                 |
| Insuation Class            | 130°C (Class B)                                                                      |
| BIL (Insulation) Level     | <u>10kV</u>                                                                          |
| Efficiency (@35% Load) %   | N/A                                                                                  |
| Impedance Range            | <u>5.0 - 7.0%</u>                                                                    |
| Sound (db)                 | 40                                                                                   |
| Enclosure Type             | Type-1 Indoor                                                                        |
| Enclosure Size             | See Enclosure Chart                                                                  |
| Finish/Colour              | Semigloss - Black                                                                    |
| Standards & Certifications | CSA Certified File No. LR34493, UL Listed File No. E110286, ISO 9001:2015 Registered |