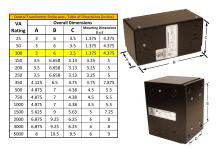

#### SCHEMATIC/DIAGRAM AND DIMENSION PICTURES

Single Phase Control Transformer with a capacity of 100VA, transforming 120/240 Volts to 240/480 Volts

### **PRODUCT SPECIFICATIONS**

| Weight                     | 3 lbs                                                                                |
|----------------------------|--------------------------------------------------------------------------------------|
| Phases                     | 1                                                                                    |
| Connection                 | 1Ph-CT-DD-SU                                                                         |
| Primary Voltage            | 120/240                                                                              |
| Primary Max Current        | 0.83A                                                                                |
| Primary Markings           | <u>X1-X2-X3-X4</u>                                                                   |
| Primary Terminals          | <u>Leads</u>                                                                         |
| Secondary Voltage          | 240/480                                                                              |
| Secondary Max Current      | <u>0.42A</u>                                                                         |
| Secondary Markings         | <u>H1-H2-H3-H4</u>                                                                   |
| Secondary Terminals        | <u>Leads</u>                                                                         |
| Primary Taps               | N/A                                                                                  |
| Conductor Material         | Copper                                                                               |
| Temperatue Rise            | 80°C                                                                                 |
| Insuation Class            | 130°C (Class B)                                                                      |
| BIL (Insulation) Level     | <u>10kV</u>                                                                          |
| Efficiency (@35% Load) %   | N/A                                                                                  |
| Impedance Range            | <u>5.0 - 7.0%</u>                                                                    |
| Sound (db)                 | 40                                                                                   |
| Enclosure Type             | Type-1 Indoor                                                                        |
| Enclosure Size             | See Enclosure Chart                                                                  |
| Finish/Colour              | Semigloss - Black                                                                    |
| Standards & Certifications | CSA Certified File No. LR34493, UL Listed File No. E110286, ISO 9001:2015 Registered |