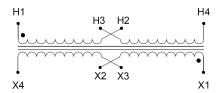

#### SCHEMATIC/DIAGRAM AND DIMENSION PICTURES

Single Phase Control Transformer with a capacity of 100VA, transforming 120/240 Volts to 240/480 Volts

### **PRODUCT SPECIFICATIONS**

| Weight                     | 3 lbs                                                                                |
|----------------------------|--------------------------------------------------------------------------------------|
| Phases                     | 1                                                                                    |
| Connection                 | 1Ph-CT-DD-SU                                                                         |
| Primary Voltage            | 120/240                                                                              |
| Primary Max Current        | 0.83A                                                                                |
| Primary Markings           | <u>X1-X2-X3-X4</u>                                                                   |
| Primary Terminals          | <u>Leads</u>                                                                         |
| Secondary Voltage          | 240/480                                                                              |
| Secondary Max Current      | <u>0.42A</u>                                                                         |
| Secondary Markings         | <u>H1-H2-H3-H4</u>                                                                   |
| Secondary Terminals        | <u>Leads</u>                                                                         |
| Primary Taps               | N/A                                                                                  |
| Conductor Material         | Copper                                                                               |
| Temperatue Rise            | 80°C                                                                                 |
| Insuation Class            | 130°C (Class B)                                                                      |
| BIL (Insulation) Level     | <u>10kV</u>                                                                          |
| Efficiency (@35% Load) %   | N/A                                                                                  |
| Impedance Range            | <u>5.0 - 7.0%</u>                                                                    |
| Sound (db)                 | 40                                                                                   |
| Enclosure Type             | Type-1 Indoor                                                                        |
| Enclosure Size             | See Enclosure Chart                                                                  |
| Finish/Colour              | Semigloss - Black                                                                    |
| Standards & Certifications | CSA Certified File No. LR34493, UL Listed File No. E110286, ISO 9001:2015 Registered |