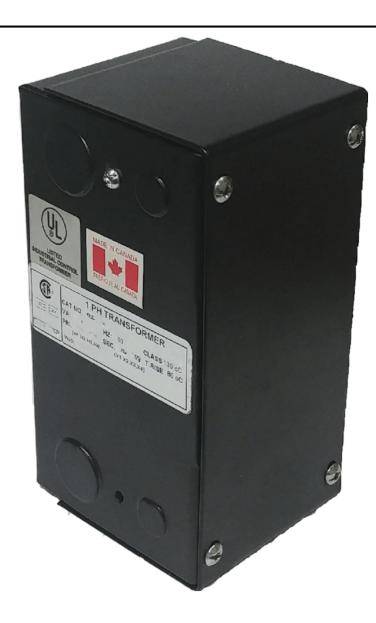

### **PRODUCT SPECIFICATIONS**

| PRODUCT SPECIFICATIONS     |                                                                                      |
|----------------------------|--------------------------------------------------------------------------------------|
| Weight                     | 3 lbs                                                                                |
| Phases                     | 1                                                                                    |
| Connection                 | 1Ph-CT-DD-SU                                                                         |
| Primary Voltage            | 120/240                                                                              |
| Primary Max Current        | 0.83A                                                                                |
| Primary Markings           | <u>X1-X2-X3-X4</u>                                                                   |
| Primary Terminals          | Leads                                                                                |
| Secondary Voltage          | 240/480                                                                              |
| Secondary Max Current      | <u>0.42A</u>                                                                         |
| Secondary Markings         | H1-H2-H3-H4                                                                          |
| Secondary Terminals        | Leads                                                                                |
| Primary Taps               | N/A                                                                                  |
| Conductor Material         | Copper                                                                               |
| Temperatue Rise            | <u>80°C</u>                                                                          |
| Insuation Class            | 130°C (Class B)                                                                      |
| BIL (Insulation) Level     | <u>10kV</u>                                                                          |
| Efficiency (@35% Load) %   | N/A                                                                                  |
| Impedance Range            | <u>5.0 – 7.0%</u>                                                                    |
| Sound (db)                 | 40                                                                                   |
| Enclosure Type             | Type-1 Indoor                                                                        |
| Enclosure Size             | See Enclosure Chart                                                                  |
| Finish/Colour              | Semigloss - Black                                                                    |
| Standards & Certifications | CSA Certified File No. LR34493, UL Listed File No. E110286, ISO 9001:2015 Registered |

# 100VA 120/240 VOLTS TO 240/480 VOLTS SINGLE PHASE CONTROL TRANSFORMER

| VA                   |            |
|----------------------|------------|
| Country/Manufacturer | Canada/RPM |