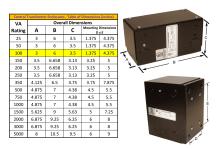

#### SCHEMATIC/DIAGRAM AND DIMENSION PICTURES

Single Phase Control Transformer with a capacity of 100VA, transforming 120/240 Volts to 240/480 Volts