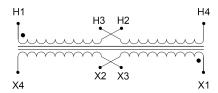

#### SCHEMATIC/DIAGRAM AND DIMENSION PICTURES

Single Phase Control Transformer with a capacity of 100VA, transforming 120/240 Volts to 240/480 Volts

### **PRODUCT SPECIFICATIONS**

| PRODUCT SPECIFICATIONS     |                                                                                      |
|----------------------------|--------------------------------------------------------------------------------------|
| Weight                     | 3 lbs                                                                                |
| Phases                     | 1                                                                                    |
| Connection                 | 1Ph-CT-DD-SU                                                                         |
| Primary Voltage            | 120/240                                                                              |
| Primary Max Current        | 0.83A                                                                                |
| Primary Markings           | <u>X1-X2-X3-X4</u>                                                                   |
| Primary Terminals          | Leads                                                                                |
| Secondary Voltage          | 240/480                                                                              |
| Secondary Max Current      | <u>0.42A</u>                                                                         |
| Secondary Markings         | H1-H2-H3-H4                                                                          |
| Secondary Terminals        | Leads                                                                                |
| Primary Taps               | N/A                                                                                  |
| Conductor Material         | Copper                                                                               |
| Temperatue Rise            | <u>80°C</u>                                                                          |
| Insuation Class            | 130°C (Class B)                                                                      |
| BIL (Insulation) Level     | <u>10kV</u>                                                                          |
| Efficiency (@35% Load) %   | N/A                                                                                  |
| Impedance Range            | <u>5.0 – 7.0%</u>                                                                    |
| Sound (db)                 | 40                                                                                   |
| Enclosure Type             | Type-1 Indoor                                                                        |
| Enclosure Size             | See Enclosure Chart                                                                  |
| Finish/Colour              | Semigloss - Black                                                                    |
| Standards & Certifications | CSA Certified File No. LR34493, UL Listed File No. E110286, ISO 9001:2015 Registered |