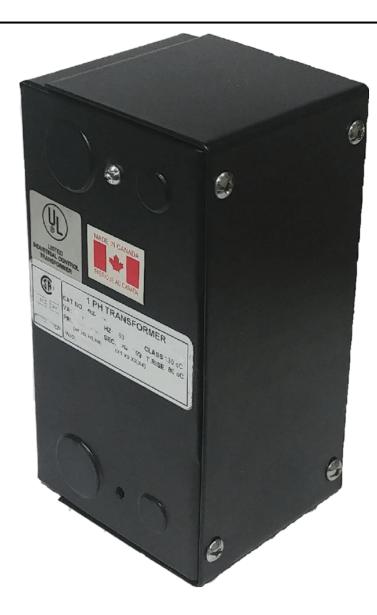

### 100VA 120/240 VOLTS TO 240/480 VOLTS SINGLE PHASE CONTROL TRANSFORMER

\$134.19 USD

Single Phase Control Transformer with a capacity of 100VA, transforming 120/240 Volts to 240/480 Volts

SKU: CE100K-L

### **PRODUCT SPECIFICATIONS**

| Weight                     | 3 lbs                                                                                |
|----------------------------|--------------------------------------------------------------------------------------|
| Phases                     | 1                                                                                    |
| Connection                 | 1Ph-CT-DD-SU                                                                         |
| Primary Voltage            | 120/240                                                                              |
| Primary Max Current        | <u>0.83A</u>                                                                         |
| Primary Markings           | <u>X1-X2-X3-X4</u>                                                                   |
| Primary Terminals          | Leads                                                                                |
| Secondary Voltage          | 240/480                                                                              |
| Secondary Max Current      | <u>0.42A</u>                                                                         |
| Secondary Markings         | H1-H2-H3-H4                                                                          |
| Secondary Terminals        | <u>Leads</u>                                                                         |
| Primary Taps               | N/A                                                                                  |
| Conductor Material         | Copper                                                                               |
| Temperatue Rise            | 80°C                                                                                 |
| Insuation Class            | 130°C (Class B)                                                                      |
| BIL (Insulation) Level     | <u>10kV</u>                                                                          |
| Efficiency (@35% Load) %   | N/A                                                                                  |
| Impedance Range            | <u>5.0 - 7.0%</u>                                                                    |
| Sound (db)                 | 40                                                                                   |
| Enclosure Type             | Type-1 Indoor                                                                        |
| Enclosure Size             | See Enclosure Chart                                                                  |
| Finish/Colour              | Semigloss - Black                                                                    |
| Standards & Certifications | CSA Certified File No. LR34493, UL Listed File No. E110286, ISO 9001:2015 Registered |