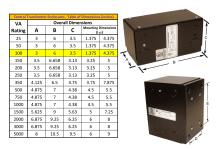

#### SCHEMATIC/DIAGRAM AND DIMENSION PICTURES

Single Phase Control Transformer with a capacity of 100VA, transforming 120/240 Volts to 240/480 Volts

### **PRODUCT SPECIFICATIONS**

| Weight                     | 3 lbs                                                                                |
|----------------------------|--------------------------------------------------------------------------------------|
| Phases                     | 1                                                                                    |
| Connection                 | 1Ph-CT-DD-SU                                                                         |
| Primary Voltage            | 120/240                                                                              |
| Primary Max Current        | <u>0.83A</u>                                                                         |
| Primary Markings           | <u>X1-X2-X3-X4</u>                                                                   |
| Primary Terminals          | Leads                                                                                |
| Secondary Voltage          | 240/480                                                                              |
| Secondary Max Current      | <u>0.42A</u>                                                                         |
| Secondary Markings         | H1-H2-H3-H4                                                                          |
| Secondary Terminals        | <u>Leads</u>                                                                         |
| Primary Taps               | N/A                                                                                  |
| Conductor Material         | Copper                                                                               |
| Temperatue Rise            | 80°C                                                                                 |
| Insuation Class            | 130°C (Class B)                                                                      |
| BIL (Insulation) Level     | <u>10kV</u>                                                                          |
| Efficiency (@35% Load) %   | N/A                                                                                  |
| Impedance Range            | <u>5.0 - 7.0%</u>                                                                    |
| Sound (db)                 | 40                                                                                   |
| Enclosure Type             | Type-1 Indoor                                                                        |
| Enclosure Size             | See Enclosure Chart                                                                  |
| Finish/Colour              | Semigloss - Black                                                                    |
| Standards & Certifications | CSA Certified File No. LR34493, UL Listed File No. E110286, ISO 9001:2015 Registered |