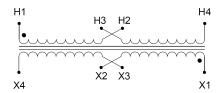

#### SCHEMATIC/DIAGRAM AND DIMENSION PICTURES

Single Phase Control Transformer with a capacity of 100VA, transforming 120/240 Volts to 240/480 Volts

### **PRODUCT SPECIFICATIONS**

| Weight                     | 3 lbs                                                                                |
|----------------------------|--------------------------------------------------------------------------------------|
| Phases                     | 1                                                                                    |
| Connection                 | 1Ph-CT-DD-SU                                                                         |
| Primary Voltage            | 120/240                                                                              |
| Primary Max Current        | <u>0.83A</u>                                                                         |
| Primary Markings           | <u>X1-X2-X3-X4</u>                                                                   |
| Primary Terminals          | Leads                                                                                |
| Secondary Voltage          | 240/480                                                                              |
| Secondary Max Current      | <u>0.42A</u>                                                                         |
| Secondary Markings         | H1-H2-H3-H4                                                                          |
| Secondary Terminals        | <u>Leads</u>                                                                         |
| Primary Taps               | N/A                                                                                  |
| Conductor Material         | Copper                                                                               |
| Temperatue Rise            | 80°C                                                                                 |
| Insuation Class            | 130°C (Class B)                                                                      |
| BIL (Insulation) Level     | <u>10kV</u>                                                                          |
| Efficiency (@35% Load) %   | N/A                                                                                  |
| Impedance Range            | <u>5.0 - 7.0%</u>                                                                    |
| Sound (db)                 | 40                                                                                   |
| Enclosure Type             | Type-1 Indoor                                                                        |
| Enclosure Size             | See Enclosure Chart                                                                  |
| Finish/Colour              | Semigloss - Black                                                                    |
| Standards & Certifications | CSA Certified File No. LR34493, UL Listed File No. E110286, ISO 9001:2015 Registered |