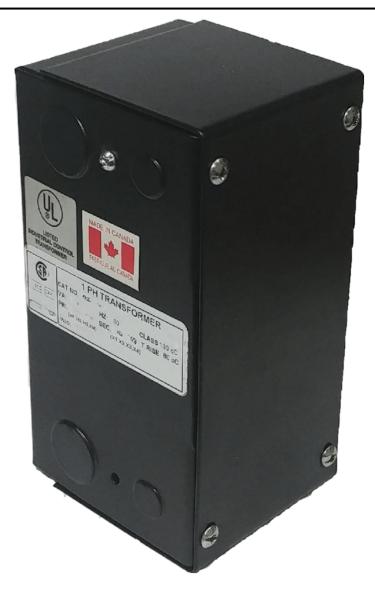

### SCHEMATIC/DIAGRAM AND DIMENSION PICTURES

Single Phase Control Transformer with a capacity of 100VA, transforming 120/240 Volts to 240/480 Volts

#### **PRODUCT SPECIFICATIONS**

| Weight                     | 3 lbs                                                                                                 |
|----------------------------|-------------------------------------------------------------------------------------------------------|
| Phases                     | 1                                                                                                     |
| Connection                 | <u>1Ph-CT-DD-SU</u>                                                                                   |
| Primary Voltage            | 120/240                                                                                               |
| Primary Max Current        | <u>0.83A</u>                                                                                          |
| Primary Markings           | <u>X1-X2-X3-X4</u>                                                                                    |
| Primary Terminals          | Leads                                                                                                 |
| Secondary Voltage          | 240/480                                                                                               |
| Secondary Max Current      | <u>0.42A</u>                                                                                          |
| Secondary Markings         | <u>H1-H2-H3-H4</u>                                                                                    |
| Secondary Terminals        | Leads                                                                                                 |
| Primary Taps               | N/A                                                                                                   |
| Conductor Material         | Copper                                                                                                |
| Temperatue Rise            | <u>80°C</u>                                                                                           |
| Insuation Class            | <u>130°C (Class B)</u>                                                                                |
| BIL (Insulation) Level     | <u>10kV</u>                                                                                           |
| Efficiency (@35% Load) %   | N/A                                                                                                   |
| Impedance Range            | <u>5.0 – 7.0%</u>                                                                                     |
| Sound (db)                 | <u>40</u>                                                                                             |
| Enclosure Type             | Type-1 Indoor                                                                                         |
| Enclosure Size             | See Enclosure Chart                                                                                   |
| Finish/Colour              | <u>Semigloss – Black</u>                                                                              |
| Standards & Certifications | <u>CSA Certified File No. LR34493, UL Listed File No. E110286, ISO 9001:2015</u><br><u>Registered</u> |