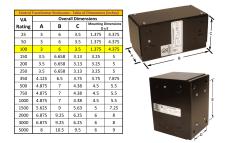

### SCHEMATIC/DIAGRAM AND DIMENSION PICTURES

Single Phase Control Transformer with a capacity of 100VA, transforming 120/240 Volts to 240/480 Volts

#### **PRODUCT SPECIFICATIONS**

| Weight                     | 3 lbs                                                                                                 |
|----------------------------|-------------------------------------------------------------------------------------------------------|
| Phases                     | 1                                                                                                     |
| Connection                 | <u>1Ph-CT-DD-SU</u>                                                                                   |
| Primary Voltage            | 120/240                                                                                               |
| Primary Max Current        | <u>0.83A</u>                                                                                          |
| Primary Markings           | <u>X1-X2-X3-X4</u>                                                                                    |
| Primary Terminals          | Leads                                                                                                 |
| Secondary Voltage          | 240/480                                                                                               |
| Secondary Max Current      | <u>0.42A</u>                                                                                          |
| Secondary Markings         | <u>H1-H2-H3-H4</u>                                                                                    |
| Secondary Terminals        | Leads                                                                                                 |
| Primary Taps               | N/A                                                                                                   |
| Conductor Material         | Copper                                                                                                |
| Temperatue Rise            | <u>80°C</u>                                                                                           |
| Insuation Class            | <u>130°C (Class B)</u>                                                                                |
| BIL (Insulation) Level     | <u>10kV</u>                                                                                           |
| Efficiency (@35% Load) %   | N/A                                                                                                   |
| Impedance Range            | <u>5.0 – 7.0%</u>                                                                                     |
| Sound (db)                 | <u>40</u>                                                                                             |
| Enclosure Type             | Type-1 Indoor                                                                                         |
| Enclosure Size             | See Enclosure Chart                                                                                   |
| Finish/Colour              | <u>Semigloss – Black</u>                                                                              |
| Standards & Certifications | <u>CSA Certified File No. LR34493, UL Listed File No. E110286, ISO 9001:2015</u><br><u>Registered</u> |