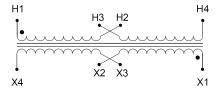

### SCHEMATIC/DIAGRAM AND DIMENSION PICTURES

Single Phase Control Transformer with a capacity of 100VA, transforming 120/240 Volts to 240/480 Volts

#### **PRODUCT SPECIFICATIONS**

| Weight                     | 3 lbs                                                                                                 |
|----------------------------|-------------------------------------------------------------------------------------------------------|
| Phases                     | 1                                                                                                     |
| Connection                 | <u>1Ph-CT-DD-SU</u>                                                                                   |
| Primary Voltage            | 120/240                                                                                               |
| Primary Max Current        | <u>0.83A</u>                                                                                          |
| Primary Markings           | <u>X1-X2-X3-X4</u>                                                                                    |
| Primary Terminals          | Leads                                                                                                 |
| Secondary Voltage          | 240/480                                                                                               |
| Secondary Max Current      | <u>0.42A</u>                                                                                          |
| Secondary Markings         | <u>H1-H2-H3-H4</u>                                                                                    |
| Secondary Terminals        | Leads                                                                                                 |
| Primary Taps               | N/A                                                                                                   |
| Conductor Material         | Copper                                                                                                |
| Temperatue Rise            | <u>80°C</u>                                                                                           |
| Insuation Class            | <u>130°C (Class B)</u>                                                                                |
| BIL (Insulation) Level     | <u>10kV</u>                                                                                           |
| Efficiency (@35% Load) %   | N/A                                                                                                   |
| Impedance Range            | <u>5.0 – 7.0%</u>                                                                                     |
| Sound (db)                 | <u>40</u>                                                                                             |
| Enclosure Type             | Type-1 Indoor                                                                                         |
| Enclosure Size             | See Enclosure Chart                                                                                   |
| Finish/Colour              | <u>Semigloss – Black</u>                                                                              |
| Standards & Certifications | <u>CSA Certified File No. LR34493, UL Listed File No. E110286, ISO 9001:2015</u><br><u>Registered</u> |