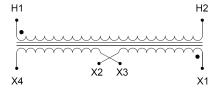

#### SCHEMATIC/DIAGRAM AND DIMENSION PICTURES

Single Phase Control Transformer with a capacity of 100VA, transforming 600 Volts to 12/24 Volts

### **PRODUCT SPECIFICATIONS**

| Weight                     | 5 lbs                                                                                |
|----------------------------|--------------------------------------------------------------------------------------|
| Phases                     | 1                                                                                    |
| Connection                 | 1Ph-CT-SD-SD                                                                         |
| Primary Voltage            | 600                                                                                  |
| Primary Max Current        | <u>0.17A</u>                                                                         |
| Primary Markings           | H1-H2                                                                                |
| Primary Terminals          | <u>Terminals</u>                                                                     |
| Secondary Voltage          | 12/24                                                                                |
| Secondary Max Current      | 8.33A                                                                                |
| Secondary Markings         | <u>X1-X2-X3-X4</u>                                                                   |
| Secondary Terminals        | <u>Terminals</u>                                                                     |
| Primary Taps               | N/A                                                                                  |
| Conductor Material         | Copper                                                                               |
| Temperatue Rise            | 80°C                                                                                 |
| Insuation Class            | 130°C (Class B)                                                                      |
| BIL (Insulation) Level     | <u>10kV</u>                                                                          |
| Efficiency (@35% Load) %   | N/A                                                                                  |
| Impedance Range            | <u>5.0 – 7.0%</u>                                                                    |
| Sound (db)                 | 40                                                                                   |
| Enclosure Type             | Core & Coil                                                                          |
| Enclosure Size             | See Core & Coil Chart                                                                |
| Finish/Colour              | N/A                                                                                  |
| Standards & Certifications | CSA Certified File No. LR34493, UL Listed File No. E110286, ISO 9001:2015 Registered |