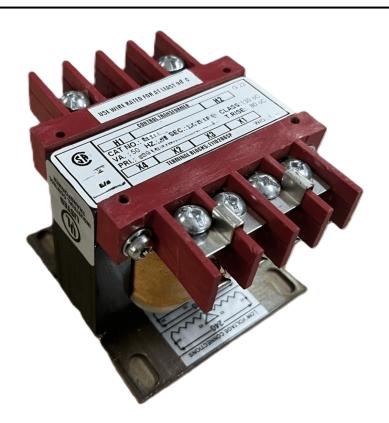

# 100VA 600 VOLTS TO 12/24 VOLTS SINGLE PHASE CONTROL TRANSFORMER

\$131.04 CAD

Single Phase Control Transformer with a capacity of 100VA, transforming 600 Volts to 12/24 Volts

**SKU:** CS100H-Z

**Categories:** Control Transformers

#### SCHEMATIC/DIAGRAM AND DIMENSION PICTURES

Single Phase Control Transformer with a capacity of 100VA, transforming 600 Volts to 12/24 Volts