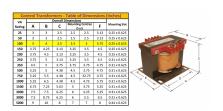

#### SCHEMATIC/DIAGRAM AND DIMENSION PICTURES

Single Phase Control Transformer with a capacity of 100VA, transforming 600 Volts to 12/24 Volts

### **PRODUCT SPECIFICATIONS**

| Weight                     | 5 lbs                                                                                |
|----------------------------|--------------------------------------------------------------------------------------|
| Phases                     | 1                                                                                    |
| Connection                 | 1Ph-CT-SD-SD                                                                         |
| Primary Voltage            | 600                                                                                  |
| Primary Max Current        | <u>0.17A</u>                                                                         |
| Primary Markings           | H1-H2                                                                                |
| Primary Terminals          | <u>Terminals</u>                                                                     |
| Secondary Voltage          | 12/24                                                                                |
| Secondary Max Current      | 8.33A                                                                                |
| Secondary Markings         | <u>X1-X2-X3-X4</u>                                                                   |
| Secondary Terminals        | <u>Terminals</u>                                                                     |
| Primary Taps               | N/A                                                                                  |
| Conductor Material         | Copper                                                                               |
| Temperatue Rise            | 80°C                                                                                 |
| Insuation Class            | 130°C (Class B)                                                                      |
| BIL (Insulation) Level     | <u>10kV</u>                                                                          |
| Efficiency (@35% Load) %   | N/A                                                                                  |
| Impedance Range            | <u>5.0 – 7.0%</u>                                                                    |
| Sound (db)                 | 40                                                                                   |
| Enclosure Type             | Core & Coil                                                                          |
| Enclosure Size             | See Core & Coil Chart                                                                |
| Finish/Colour              | N/A                                                                                  |
| Standards & Certifications | CSA Certified File No. LR34493, UL Listed File No. E110286, ISO 9001:2015 Registered |