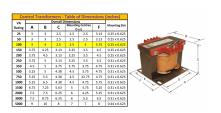

#### SCHEMATIC/DIAGRAM AND DIMENSION PICTURES

Single Phase Control Transformer with a capacity of 100VA, transforming 600 Volts to 12/24 Volts

### **PRODUCT SPECIFICATIONS**

| PRODUCT SPECIFICATIONS     |                                                                                      |
|----------------------------|--------------------------------------------------------------------------------------|
| Weight                     | 5 lbs                                                                                |
| Phases                     | 1                                                                                    |
| Connection                 | 1Ph-CT-SD-SD                                                                         |
| Primary Voltage            | 600                                                                                  |
| Primary Max Current        | <u>0.17A</u>                                                                         |
| Primary Markings           | <u>H1-H2</u>                                                                         |
| Primary Terminals          | <u>Terminals</u>                                                                     |
| Secondary Voltage          | 12/24                                                                                |
| Secondary Max Current      | 8.33A                                                                                |
| Secondary Markings         | <u>X1-X2-X3-X4</u>                                                                   |
| Secondary Terminals        | <u>Terminals</u>                                                                     |
| Primary Taps               | N/A                                                                                  |
| Conductor Material         | Copper                                                                               |
| Temperatue Rise            | 80°C                                                                                 |
| Insuation Class            | 130°C (Class B)                                                                      |
| BIL (Insulation) Level     | <u>10kV</u>                                                                          |
| Efficiency (@35% Load) %   | N/A                                                                                  |
| Impedance Range            | <u>5.0 - 7.0%</u>                                                                    |
| Sound (db)                 | 40                                                                                   |
| Enclosure Type             | Core & Coil                                                                          |
| Enclosure Size             | See Core & Coil Chart                                                                |
| Finish/Colour              | N/A                                                                                  |
| Standards & Certifications | CSA Certified File No. LR34493, UL Listed File No. E110286, ISO 9001:2015 Registered |