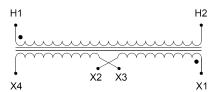

#### SCHEMATIC/DIAGRAM AND DIMENSION PICTURES

Single Phase Control Transformer with a capacity of 100VA, transforming 600 Volts to 12/24 Volts

### **PRODUCT SPECIFICATIONS**

| PRODUCT SPECIFICATIONS     |                                                                                      |
|----------------------------|--------------------------------------------------------------------------------------|
| Weight                     | 5 lbs                                                                                |
| Phases                     | 1                                                                                    |
| Connection                 | 1Ph-CT-SD-SD                                                                         |
| Primary Voltage            | 600                                                                                  |
| Primary Max Current        | <u>0.17A</u>                                                                         |
| Primary Markings           | <u>H1-H2</u>                                                                         |
| Primary Terminals          | <u>Terminals</u>                                                                     |
| Secondary Voltage          | 12/24                                                                                |
| Secondary Max Current      | 8.33A                                                                                |
| Secondary Markings         | <u>X1-X2-X3-X4</u>                                                                   |
| Secondary Terminals        | <u>Terminals</u>                                                                     |
| Primary Taps               | N/A                                                                                  |
| Conductor Material         | Copper                                                                               |
| Temperatue Rise            | 80°C                                                                                 |
| Insuation Class            | 130°C (Class B)                                                                      |
| BIL (Insulation) Level     | <u>10kV</u>                                                                          |
| Efficiency (@35% Load) %   | N/A                                                                                  |
| Impedance Range            | <u>5.0 - 7.0%</u>                                                                    |
| Sound (db)                 | 40                                                                                   |
| Enclosure Type             | Core & Coil                                                                          |
| Enclosure Size             | See Core & Coil Chart                                                                |
| Finish/Colour              | N/A                                                                                  |
| Standards & Certifications | CSA Certified File No. LR34493, UL Listed File No. E110286, ISO 9001:2015 Registered |