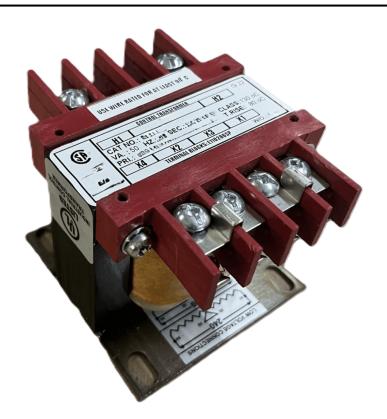

#### SCHEMATIC/DIAGRAM AND DIMENSION PICTURES

Single Phase Control Transformer with a capacity of 100VA, transforming 600 Volts to 12/24 Volts

### **PRODUCT SPECIFICATIONS**

| PRODUCT SPECIFICATIONS     |                                                                                      |
|----------------------------|--------------------------------------------------------------------------------------|
| Weight                     | 5 lbs                                                                                |
| Phases                     | 1                                                                                    |
| Connection                 | 1Ph-CT-SD-SD                                                                         |
| Primary Voltage            | 600                                                                                  |
| Primary Max Current        | <u>0.17A</u>                                                                         |
| Primary Markings           | <u>H1-H2</u>                                                                         |
| Primary Terminals          | <u>Terminals</u>                                                                     |
| Secondary Voltage          | 12/24                                                                                |
| Secondary Max Current      | 8.33A                                                                                |
| Secondary Markings         | <u>X1-X2-X3-X4</u>                                                                   |
| Secondary Terminals        | <u>Terminals</u>                                                                     |
| Primary Taps               | N/A                                                                                  |
| Conductor Material         | Copper                                                                               |
| Temperatue Rise            | 80°C                                                                                 |
| Insuation Class            | 130°C (Class B)                                                                      |
| BIL (Insulation) Level     | <u>10kV</u>                                                                          |
| Efficiency (@35% Load) %   | N/A                                                                                  |
| Impedance Range            | <u>5.0 - 7.0%</u>                                                                    |
| Sound (db)                 | 40                                                                                   |
| Enclosure Type             | Core & Coil                                                                          |
| Enclosure Size             | See Core & Coil Chart                                                                |
| Finish/Colour              | N/A                                                                                  |
| Standards & Certifications | CSA Certified File No. LR34493, UL Listed File No. E110286, ISO 9001:2015 Registered |