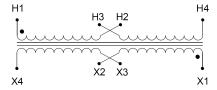

#### SCHEMATIC/DIAGRAM AND DIMENSION PICTURES

Single Phase Control Transformer with a capacity of 100VA, transforming 120/240 Volts to 240/480 Volts

### **PRODUCT SPECIFICATIONS**

| Weight                     | 18 lbs                                                                               |
|----------------------------|--------------------------------------------------------------------------------------|
| Phases                     | 1                                                                                    |
| Connection                 | 1Ph-CT-DD-SU                                                                         |
| Primary Voltage            | 120/240                                                                              |
| Primary Max Current        | <u>0.83A</u>                                                                         |
| Primary Markings           | <u>X1-X2-X3-X4</u>                                                                   |
| Primary Terminals          | <u>Terminals</u>                                                                     |
| Secondary Voltage          | 240/480                                                                              |
| Secondary Max Current      | <u>0.42A</u>                                                                         |
| Secondary Markings         | <u>H1-H2-H3-H4</u>                                                                   |
| Secondary Terminals        | <u>Terminals</u>                                                                     |
| Primary Taps               | N/A                                                                                  |
| Conductor Material         | Copper                                                                               |
| Temperatue Rise            | 80°C                                                                                 |
| Insuation Class            | 130°C (Class B)                                                                      |
| BIL (Insulation) Level     | <u>10kV</u>                                                                          |
| Efficiency (@35% Load) %   | N/A                                                                                  |
| Impedance Range            | <u>5.0 - 7.0%</u>                                                                    |
| Sound (db)                 | 40                                                                                   |
| Enclosure Type             | Core & Coil                                                                          |
| Enclosure Size             | See Core & Coil Chart                                                                |
| Finish/Colour              | N/A                                                                                  |
| Standards & Certifications | CSA Certified File No. LR34493, UL Listed File No. E110286, ISO 9001:2015 Registered |