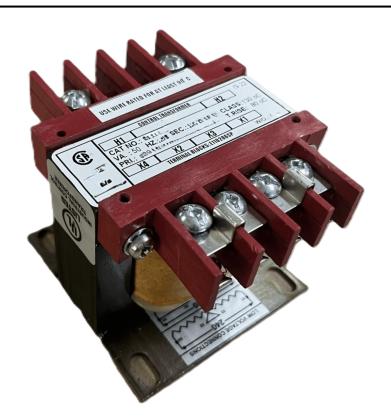

#### SCHEMATIC/DIAGRAM AND DIMENSION PICTURES

Single Phase Control Transformer with a capacity of 100VA, transforming 120/240 Volts to 240/480 Volts