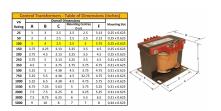

#### SCHEMATIC/DIAGRAM AND DIMENSION PICTURES

Single Phase Control Transformer with a capacity of 100VA, transforming 120/240 Volts to 240/480 Volts

### **PRODUCT SPECIFICATIONS**

| Weight                     | 18 lbs                                                                               |
|----------------------------|--------------------------------------------------------------------------------------|
| Phases                     | 1                                                                                    |
| Connection                 | 1Ph-CT-DD-SU                                                                         |
| Primary Voltage            | 120/240                                                                              |
| Primary Max Current        | <u>0.83A</u>                                                                         |
| Primary Markings           | <u>X1-X2-X3-X4</u>                                                                   |
| Primary Terminals          | <u>Terminals</u>                                                                     |
| Secondary Voltage          | 240/480                                                                              |
| Secondary Max Current      | <u>0.42A</u>                                                                         |
| Secondary Markings         | <u>H1-H2-H3-H4</u>                                                                   |
| Secondary Terminals        | <u>Terminals</u>                                                                     |
| Primary Taps               | N/A                                                                                  |
| Conductor Material         | Copper                                                                               |
| Temperatue Rise            | 80°C                                                                                 |
| Insuation Class            | 130°C (Class B)                                                                      |
| BIL (Insulation) Level     | <u>10kV</u>                                                                          |
| Efficiency (@35% Load) %   | N/A                                                                                  |
| Impedance Range            | <u>5.0 - 7.0%</u>                                                                    |
| Sound (db)                 | 40                                                                                   |
| Enclosure Type             | Core & Coil                                                                          |
| Enclosure Size             | See Core & Coil Chart                                                                |
| Finish/Colour              | N/A                                                                                  |
| Standards & Certifications | CSA Certified File No. LR34493, UL Listed File No. E110286, ISO 9001:2015 Registered |