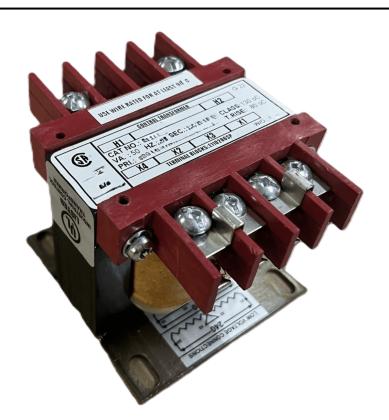

#### SCHEMATIC/DIAGRAM AND DIMENSION PICTURES

Single Phase Control Transformer with a capacity of 100VA, transforming 120/240 Volts to 240/480 Volts

### **PRODUCT SPECIFICATIONS**

| Weight                     | 18 lbs                                                                               |
|----------------------------|--------------------------------------------------------------------------------------|
| Phases                     | 1                                                                                    |
| Connection                 | 1Ph-CT-DD-SU                                                                         |
| Primary Voltage            | 120/240                                                                              |
| Primary Max Current        | 0.83A                                                                                |
| Primary Markings           | <u>X1-X2-X3-X4</u>                                                                   |
| Primary Terminals          | <u>Terminals</u>                                                                     |
| Secondary Voltage          | 240/480                                                                              |
| Secondary Max Current      | 0.42A                                                                                |
| Secondary Markings         | H1-H2-H3-H4                                                                          |
| Secondary Terminals        | <u>Terminals</u>                                                                     |
| Primary Taps               | N/A                                                                                  |
| Conductor Material         | <u>Copper</u>                                                                        |
| Temperatue Rise            | 80°C                                                                                 |
| Insuation Class            | 130°C (Class B)                                                                      |
| BIL (Insulation) Level     | <u>10kV</u>                                                                          |
| Efficiency (@35% Load) %   | N/A                                                                                  |
| Impedance Range            | <u>5.0 - 7.0%</u>                                                                    |
| Sound (db)                 | 40                                                                                   |
| Enclosure Type             | Core & Coil                                                                          |
| Enclosure Size             | See Core & Coil Chart                                                                |
| Finish/Colour              | N/A                                                                                  |
| Standards & Certifications | CSA Certified File No. LR34493, UL Listed File No. E110286, ISO 9001:2015 Registered |