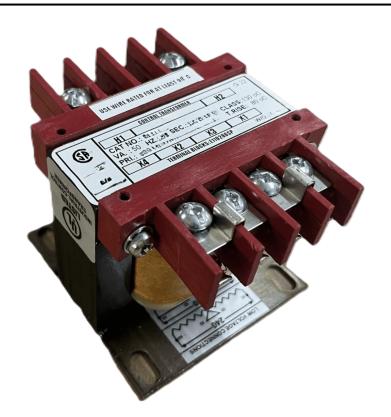

#### SCHEMATIC/DIAGRAM AND DIMENSION PICTURES

Single Phase Control Transformer with a capacity of 100VA, transforming 120/240 Volts to 240/480 Volts