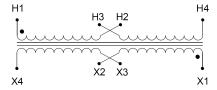

#### SCHEMATIC/DIAGRAM AND DIMENSION PICTURES

Single Phase Control Transformer with a capacity of 100VA, transforming 120/240 Volts to 240/480 Volts

### **PRODUCT SPECIFICATIONS**

| Weight                     | 18 lbs                                                                               |
|----------------------------|--------------------------------------------------------------------------------------|
| Phases                     | 1                                                                                    |
| Connection                 | 1Ph-CT-DD-SU                                                                         |
| Primary Voltage            | 120/240                                                                              |
| Primary Max Current        | 0.83A                                                                                |
| Primary Markings           | <u>X1-X2-X3-X4</u>                                                                   |
| Primary Terminals          | <u>Terminals</u>                                                                     |
| Secondary Voltage          | 240/480                                                                              |
| Secondary Max Current      | 0.42A                                                                                |
| Secondary Markings         | H1-H2-H3-H4                                                                          |
| Secondary Terminals        | <u>Terminals</u>                                                                     |
| Primary Taps               | N/A                                                                                  |
| Conductor Material         | <u>Copper</u>                                                                        |
| Temperatue Rise            | 80°C                                                                                 |
| Insuation Class            | 130°C (Class B)                                                                      |
| BIL (Insulation) Level     | <u>10kV</u>                                                                          |
| Efficiency (@35% Load) %   | N/A                                                                                  |
| Impedance Range            | <u>5.0 - 7.0%</u>                                                                    |
| Sound (db)                 | 40                                                                                   |
| Enclosure Type             | Core & Coil                                                                          |
| Enclosure Size             | See Core & Coil Chart                                                                |
| Finish/Colour              | N/A                                                                                  |
| Standards & Certifications | CSA Certified File No. LR34493, UL Listed File No. E110286, ISO 9001:2015 Registered |