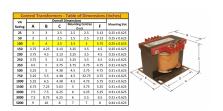

#### SCHEMATIC/DIAGRAM AND DIMENSION PICTURES

Single Phase Control Transformer with a capacity of 100VA, transforming 120/240 Volts to 240/480 Volts

### **PRODUCT SPECIFICATIONS**

| Weight                     | 18 lbs                                                                               |
|----------------------------|--------------------------------------------------------------------------------------|
| Phases                     | 1                                                                                    |
| Connection                 | 1Ph-CT-DD-SU                                                                         |
| Primary Voltage            | 120/240                                                                              |
| Primary Max Current        | 0.83A                                                                                |
| Primary Markings           | <u>X1-X2-X3-X4</u>                                                                   |
| Primary Terminals          | <u>Terminals</u>                                                                     |
| Secondary Voltage          | 240/480                                                                              |
| Secondary Max Current      | 0.42A                                                                                |
| Secondary Markings         | H1-H2-H3-H4                                                                          |
| Secondary Terminals        | <u>Terminals</u>                                                                     |
| Primary Taps               | N/A                                                                                  |
| Conductor Material         | <u>Copper</u>                                                                        |
| Temperatue Rise            | 80°C                                                                                 |
| Insuation Class            | 130°C (Class B)                                                                      |
| BIL (Insulation) Level     | <u>10kV</u>                                                                          |
| Efficiency (@35% Load) %   | N/A                                                                                  |
| Impedance Range            | <u>5.0 - 7.0%</u>                                                                    |
| Sound (db)                 | 40                                                                                   |
| Enclosure Type             | Core & Coil                                                                          |
| Enclosure Size             | See Core & Coil Chart                                                                |
| Finish/Colour              | N/A                                                                                  |
| Standards & Certifications | CSA Certified File No. LR34493, UL Listed File No. E110286, ISO 9001:2015 Registered |