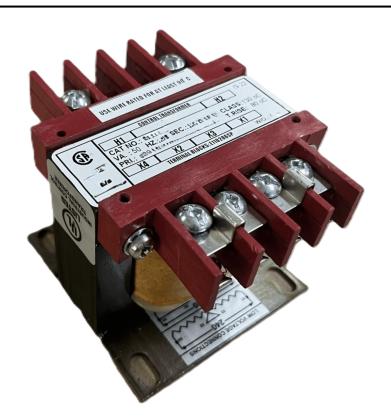

### 100VA 120/240 VOLTS TO 240/480 VOLTS SINGLE PHASE CONTROL TRANSFORMER

\$143.78 CAD

Single Phase Control Transformer with a capacity of 100VA, transforming 120/240 Volts to 240/480 Volts

**SKU:** CS100K-L

#### SCHEMATIC/DIAGRAM AND DIMENSION PICTURES

Single Phase Control Transformer with a capacity of 100VA, transforming 120/240 Volts to 240/480 Volts

# 100VA 120/240 VOLTS TO 240/480 VOLTS SINGLE PHASE CONTROL TRANSFORMER