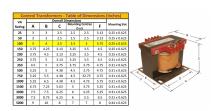

#### SCHEMATIC/DIAGRAM AND DIMENSION PICTURES

Single Phase Control Transformer with a capacity of 100VA, transforming 120/240 Volts to 240/480 Volts

#### **PRODUCT SPECIFICATIONS**

| Weight                     | 18 lbs                                                                               |
|----------------------------|--------------------------------------------------------------------------------------|
| Phases                     | 1                                                                                    |
| Connection                 | 1Ph-CT-DD-SU                                                                         |
| Primary Voltage            | 120/240                                                                              |
| Primary Max Current        | 0.83A                                                                                |
| Primary Markings           | <u>X1-X2-X3-X4</u>                                                                   |
| Primary Terminals          | <u>Terminals</u>                                                                     |
| Secondary Voltage          | 240/480                                                                              |
| Secondary Max Current      | 0.42A                                                                                |
| Secondary Markings         | H1-H2-H3-H4                                                                          |
| Secondary Terminals        | <u>Terminals</u>                                                                     |
| Primary Taps               | N/A                                                                                  |
| Conductor Material         | <u>Copper</u>                                                                        |
| Temperatue Rise            | 80°C                                                                                 |
| Insuation Class            | 130°C (Class B)                                                                      |
| BIL (Insulation) Level     | <u>10kV</u>                                                                          |
| Efficiency (@35% Load) %   | N/A                                                                                  |
| Impedance Range            | <u>5.0 - 7.0%</u>                                                                    |
| Sound (db)                 | 40                                                                                   |
| Enclosure Type             | Core & Coil                                                                          |
| Enclosure Size             | See Core & Coil Chart                                                                |
| Finish/Colour              | N/A                                                                                  |
| Standards & Certifications | CSA Certified File No. LR34493, UL Listed File No. E110286, ISO 9001:2015 Registered |