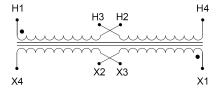

#### SCHEMATIC/DIAGRAM AND DIMENSION PICTURES

Single Phase Control Transformer with a capacity of 100VA, transforming 120/240 Volts to 240/480 Volts

#### **PRODUCT SPECIFICATIONS**

| Weight                     | 18 lbs                                                                               |
|----------------------------|--------------------------------------------------------------------------------------|
| Phases                     | 1                                                                                    |
| Connection                 | 1Ph-CT-DD-SU                                                                         |
| Primary Voltage            | 120/240                                                                              |
| Primary Max Current        | 0.83A                                                                                |
| Primary Markings           | <u>X1-X2-X3-X4</u>                                                                   |
| Primary Terminals          | <u>Terminals</u>                                                                     |
| Secondary Voltage          | 240/480                                                                              |
| Secondary Max Current      | 0.42A                                                                                |
| Secondary Markings         | H1-H2-H3-H4                                                                          |
| Secondary Terminals        | <u>Terminals</u>                                                                     |
| Primary Taps               | N/A                                                                                  |
| Conductor Material         | <u>Copper</u>                                                                        |
| Temperatue Rise            | 80°C                                                                                 |
| Insuation Class            | 130°C (Class B)                                                                      |
| BIL (Insulation) Level     | <u>10kV</u>                                                                          |
| Efficiency (@35% Load) %   | N/A                                                                                  |
| Impedance Range            | <u>5.0 - 7.0%</u>                                                                    |
| Sound (db)                 | 40                                                                                   |
| Enclosure Type             | Core & Coil                                                                          |
| Enclosure Size             | See Core & Coil Chart                                                                |
| Finish/Colour              | N/A                                                                                  |
| Standards & Certifications | CSA Certified File No. LR34493, UL Listed File No. E110286, ISO 9001:2015 Registered |