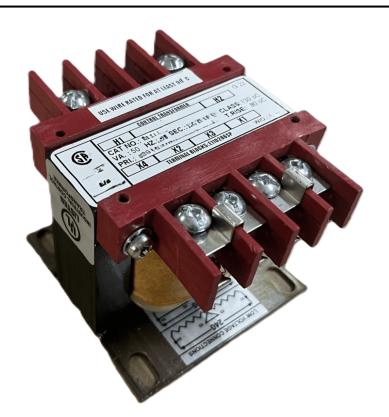

### 100VA 120/240 VOLTS TO 240/480 VOLTS SINGLE PHASE CONTROL TRANSFORMER

\$143.78 CAD

Single Phase Control Transformer with a capacity of 100VA, transforming 120/240 Volts to 240/480 Volts

**SKU:** CS100K-L

#### SCHEMATIC/DIAGRAM AND DIMENSION PICTURES

Single Phase Control Transformer with a capacity of 100VA, transforming 120/240 Volts to 240/480 Volts