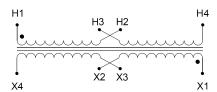

#### SCHEMATIC/DIAGRAM AND DIMENSION PICTURES

Single Phase Control Transformer with a capacity of 100VA, transforming 120/240 Volts to 240/480 Volts

### **PRODUCT SPECIFICATIONS**

| Weight                     | 18 lbs                                                                               |
|----------------------------|--------------------------------------------------------------------------------------|
| Phases                     | 1                                                                                    |
| Connection                 | 1Ph-CT-DD-SU                                                                         |
| Primary Voltage            | 120/240                                                                              |
| Primary Max Current        | 0.83A                                                                                |
| Primary Markings           | <u>X1-X2-X3-X4</u>                                                                   |
| Primary Terminals          | <u>Terminals</u>                                                                     |
| Secondary Voltage          | 240/480                                                                              |
| Secondary Max Current      | 0.42A                                                                                |
| Secondary Markings         | H1-H2-H3-H4                                                                          |
| Secondary Terminals        | <u>Terminals</u>                                                                     |
| Primary Taps               | N/A                                                                                  |
| Conductor Material         | <u>Copper</u>                                                                        |
| Temperatue Rise            | 80°C                                                                                 |
| Insuation Class            | 130°C (Class B)                                                                      |
| BIL (Insulation) Level     | <u>10kV</u>                                                                          |
| Efficiency (@35% Load) %   | N/A                                                                                  |
| Impedance Range            | <u>5.0 - 7.0%</u>                                                                    |
| Sound (db)                 | 40                                                                                   |
| Enclosure Type             | Core & Coil                                                                          |
| Enclosure Size             | See Core & Coil Chart                                                                |
| Finish/Colour              | N/A                                                                                  |
| Standards & Certifications | CSA Certified File No. LR34493, UL Listed File No. E110286, ISO 9001:2015 Registered |