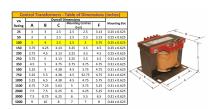

#### SCHEMATIC/DIAGRAM AND DIMENSION PICTURES

Single Phase Control Transformer with a capacity of 100VA, transforming 120/240 Volts to 240/480 Volts