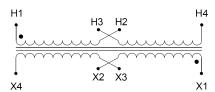

#### SCHEMATIC/DIAGRAM AND DIMENSION PICTURES

Single Phase Control Transformer with a capacity of 100VA, transforming 120/240 Volts to 240/480 Volts