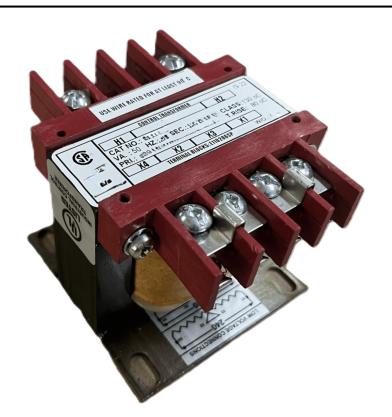

#### SCHEMATIC/DIAGRAM AND DIMENSION PICTURES

Single Phase Control Transformer with a capacity of 100VA, transforming 120/240 Volts to 240/480 Volts