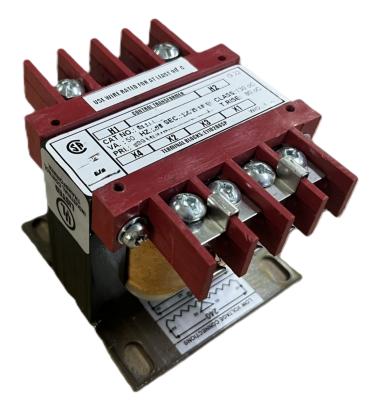

### SCHEMATIC/DIAGRAM AND DIMENSION PICTURES

Single Phase Control Transformer with a capacity of 150VA, transforming 600 Volts to 120 Volts

**OFFICIAL QUOTE** 

# \$102.30 USD

Single Phase Control Transformer with a capacity of 150VA, transforming 600 Volts to 120 Volts

SKU: CS150J-A Categories: <u>Control Transformers</u>