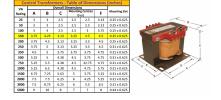

### SCHEMATIC/DIAGRAM AND DIMENSION PICTURES

Single Phase Control Transformer with a capacity of 150VA, transforming 600 Volts to 120 Volts

**OFFICIAL QUOTE** 