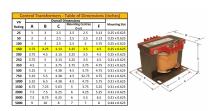

#### SCHEMATIC/DIAGRAM AND DIMENSION PICTURES

Single Phase Control Transformer with a capacity of 150VA, transforming 600 Volts to 120 Volts

#### **PRODUCT SPECIFICATIONS**

| Weight                     | 6 lbs                                                                                |
|----------------------------|--------------------------------------------------------------------------------------|
| Phases                     | 1                                                                                    |
| Connection                 | 1Ph-CT-SS-SU                                                                         |
| Primary Voltage            | 600                                                                                  |
| Primary Max Current        | <u>0.25A</u>                                                                         |
| Primary Markings           | <u>H1-H2</u>                                                                         |
| Primary Terminals          | <u>Terminals</u>                                                                     |
| Secondary Voltage          | 120                                                                                  |
| Secondary Max Current      | 1.25A                                                                                |
| Secondary Markings         | <u>X1-X2</u>                                                                         |
| Secondary Terminals        | Terminals                                                                            |
| Primary Taps               | N/A                                                                                  |
| Conductor Material         | Copper                                                                               |
| Temperatue Rise            | 80°C                                                                                 |
| Insuation Class            | 130°C (Class B)                                                                      |
| BIL (Insulation) Level     | <u>10kV</u>                                                                          |
| Efficiency (@35% Load) %   | N/A                                                                                  |
| Impedance Range            | <u>5.0 – 7.0%</u>                                                                    |
| Sound (db)                 | 40                                                                                   |
| Enclosure Type             | Core & Coil                                                                          |
| Enclosure Size             | See Core & Coil Chart                                                                |
| Finish/Colour              | N/A                                                                                  |
| Standards & Certifications | CSA Certified File No. LR34493, UL Listed File No. E110286, ISO 9001:2015 Registered |