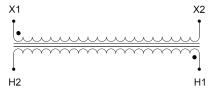

#### SCHEMATIC/DIAGRAM AND DIMENSION PICTURES

Single Phase Control Transformer with a capacity of 150VA, transforming 600 Volts to 120 Volts

#### **PRODUCT SPECIFICATIONS**

| Weight                     | 6 lbs                                                                                |
|----------------------------|--------------------------------------------------------------------------------------|
| Phases                     | 1                                                                                    |
| Connection                 | 1Ph-CT-SS-SU                                                                         |
| Primary Voltage            | 600                                                                                  |
| Primary Max Current        | <u>0.25A</u>                                                                         |
| Primary Markings           | <u>H1-H2</u>                                                                         |
| Primary Terminals          | <u>Terminals</u>                                                                     |
| Secondary Voltage          | 120                                                                                  |
| Secondary Max Current      | 1.25A                                                                                |
| Secondary Markings         | <u>X1-X2</u>                                                                         |
| Secondary Terminals        | Terminals                                                                            |
| Primary Taps               | N/A                                                                                  |
| Conductor Material         | Copper                                                                               |
| Temperatue Rise            | 80°C                                                                                 |
| Insuation Class            | 130°C (Class B)                                                                      |
| BIL (Insulation) Level     | <u>10kV</u>                                                                          |
| Efficiency (@35% Load) %   | N/A                                                                                  |
| Impedance Range            | <u>5.0 – 7.0%</u>                                                                    |
| Sound (db)                 | 40                                                                                   |
| Enclosure Type             | Core & Coil                                                                          |
| Enclosure Size             | See Core & Coil Chart                                                                |
| Finish/Colour              | N/A                                                                                  |
| Standards & Certifications | CSA Certified File No. LR34493, UL Listed File No. E110286, ISO 9001:2015 Registered |