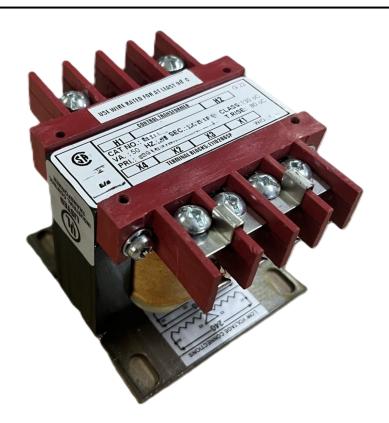

# 150VA 600 VOLTS TO 120 VOLTS SINGLE PHASE CONTROL TRANSFORMER

\$140.14 CAD

Single Phase Control Transformer with a capacity of 150VA, transforming 600 Volts to 120 Volts

SKU: CS150J-A

**Categories:** Control Transformers

#### SCHEMATIC/DIAGRAM AND DIMENSION PICTURES

Single Phase Control Transformer with a capacity of 150VA, transforming 600 Volts to 120 Volts