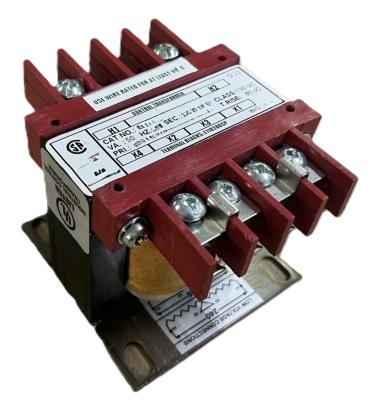

# \$102.30 USD

Single Phase Control Transformer with a capacity of 150VA, transforming 600 Volts to 120 Volts

SKU: CS150J-A Categories: <u>Control Transformers</u>

### SCHEMATIC/DIAGRAM AND DIMENSION PICTURES

Single Phase Control Transformer with a capacity of 150VA, transforming 600 Volts to 120 Volts

**OFFICIAL QUOTE** 