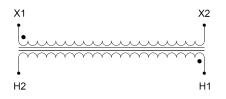

### SCHEMATIC/DIAGRAM AND DIMENSION PICTURES

Single Phase Control Transformer with a capacity of 150VA, transforming 600 Volts to 120 Volts

**OFFICIAL QUOTE** 

#### **PRODUCT SPECIFICATIONS**

| Weight                     | 6 lbs                                                                                                 |
|----------------------------|-------------------------------------------------------------------------------------------------------|
| Phases                     | 1                                                                                                     |
| Connection                 | <u>1Ph-CT-SS-SU</u>                                                                                   |
| Primary Voltage            | <u>600</u>                                                                                            |
| Primary Max Current        | <u>0.25A</u>                                                                                          |
| Primary Markings           | <u>H1-H2</u>                                                                                          |
| Primary Terminals          | Terminals                                                                                             |
| Secondary Voltage          | 120                                                                                                   |
| Secondary Max Current      | <u>1.25A</u>                                                                                          |
| Secondary Markings         | <u>X1-X2</u>                                                                                          |
| Secondary Terminals        | <u>Terminals</u>                                                                                      |
| Primary Taps               | N/A                                                                                                   |
| Conductor Material         | <u>Copper</u>                                                                                         |
| Temperatue Rise            | <u>80°C</u>                                                                                           |
| Insuation Class            | <u>130°C (Class B)</u>                                                                                |
| BIL (Insulation) Level     | <u>10kV</u>                                                                                           |
| Efficiency (@35% Load) %   | <u>N/A</u>                                                                                            |
| Impedance Range            | <u>5.0 – 7.0%</u>                                                                                     |
| Sound (db)                 | <u>40</u>                                                                                             |
| Enclosure Type             | Core & Coil                                                                                           |
| Enclosure Size             | See Core & Coil Chart                                                                                 |
| Finish/Colour              | N/A                                                                                                   |
| Standards & Certifications | <u>CSA Certified File No. LR34493, UL Listed File No. E110286, ISO 9001:2015</u><br><u>Registered</u> |