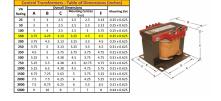

### SCHEMATIC/DIAGRAM AND DIMENSION PICTURES

Single Phase Control Transformer with a capacity of 150VA, transforming 600 Volts to 120 Volts

**OFFICIAL QUOTE** 

#### **PRODUCT SPECIFICATIONS**

| Weight                     | 6 lbs                                                                                                 |
|----------------------------|-------------------------------------------------------------------------------------------------------|
| Phases                     | 1                                                                                                     |
| Connection                 | <u>1Ph-CT-SS-SU</u>                                                                                   |
| Primary Voltage            | <u>600</u>                                                                                            |
| Primary Max Current        | <u>0.25A</u>                                                                                          |
| Primary Markings           | <u>H1-H2</u>                                                                                          |
| Primary Terminals          | Terminals                                                                                             |
| Secondary Voltage          | 120                                                                                                   |
| Secondary Max Current      | <u>1.25A</u>                                                                                          |
| Secondary Markings         | <u>X1-X2</u>                                                                                          |
| Secondary Terminals        | <u>Terminals</u>                                                                                      |
| Primary Taps               | N/A                                                                                                   |
| Conductor Material         | <u>Copper</u>                                                                                         |
| Temperatue Rise            | <u>80°C</u>                                                                                           |
| Insuation Class            | <u>130°C (Class B)</u>                                                                                |
| BIL (Insulation) Level     | <u>10kV</u>                                                                                           |
| Efficiency (@35% Load) %   | <u>N/A</u>                                                                                            |
| Impedance Range            | <u>5.0 – 7.0%</u>                                                                                     |
| Sound (db)                 | <u>40</u>                                                                                             |
| Enclosure Type             | Core & Coil                                                                                           |
| Enclosure Size             | See Core & Coil Chart                                                                                 |
| Finish/Colour              | N/A                                                                                                   |
| Standards & Certifications | <u>CSA Certified File No. LR34493, UL Listed File No. E110286, ISO 9001:2015</u><br><u>Registered</u> |