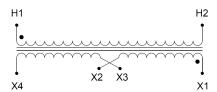

#### SCHEMATIC/DIAGRAM AND DIMENSION PICTURES

Single Phase Control Transformer with a capacity of 150VA, transforming 277 Volts to 120/240 Volts

#### PRODUCT SPECIFICATIONS

| PRODUCT SPECIFICATIONS     |                                                                                      |
|----------------------------|--------------------------------------------------------------------------------------|
| Weight                     | 6 lbs                                                                                |
| Phases                     | 1                                                                                    |
| Connection                 | 1Ph-CT-SD-SD                                                                         |
| Primary Voltage            | 120/240                                                                              |
| Primary Max Current        | <u>0.54A</u>                                                                         |
| Primary Markings           | <u>H1-H2</u>                                                                         |
| Primary Terminals          | <u>Terminals</u>                                                                     |
| Secondary Voltage          | 120/240                                                                              |
| Secondary Max Current      | 1.25A                                                                                |
| Secondary Markings         | <u>X1-X2-X3-X4</u>                                                                   |
| Secondary Terminals        | <u>Terminals</u>                                                                     |
| Primary Taps               | N/A                                                                                  |
| Conductor Material         | Copper                                                                               |
| Temperatue Rise            | 80°C                                                                                 |
| Insuation Class            | 130°C (Class B)                                                                      |
| BIL (Insulation) Level     | <u>10kV</u>                                                                          |
| Efficiency (@35% Load) %   | N/A                                                                                  |
| Impedance Range            | 5.0 - 7.0%                                                                           |
| Sound (db)                 | 40                                                                                   |
| Enclosure Type             | Core & Coil                                                                          |
| Enclosure Size             | See Core & Coil Chart                                                                |
| Finish/Colour              | N/A                                                                                  |
| Standards & Certifications | CSA Certified File No. LR34493, UL Listed File No. E110286, ISO 9001:2015 Registered |