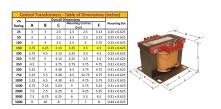

#### SCHEMATIC/DIAGRAM AND DIMENSION PICTURES

Single Phase Control Transformer with a capacity of 150VA, transforming 277 Volts to 120/240 Volts

#### PRODUCT SPECIFICATIONS

| PRODUCT SPECIFICATIONS     |                                                                                      |
|----------------------------|--------------------------------------------------------------------------------------|
| Weight                     | 6 lbs                                                                                |
| Phases                     | 1                                                                                    |
| Connection                 | 1Ph-CT-SD-SD                                                                         |
| Primary Voltage            | 120/240                                                                              |
| Primary Max Current        | <u>0.54A</u>                                                                         |
| Primary Markings           | <u>H1-H2</u>                                                                         |
| Primary Terminals          | <u>Terminals</u>                                                                     |
| Secondary Voltage          | 120/240                                                                              |
| Secondary Max Current      | 1.25A                                                                                |
| Secondary Markings         | <u>X1-X2-X3-X4</u>                                                                   |
| Secondary Terminals        | <u>Terminals</u>                                                                     |
| Primary Taps               | N/A                                                                                  |
| Conductor Material         | Copper                                                                               |
| Temperatue Rise            | 80°C                                                                                 |
| Insuation Class            | 130°C (Class B)                                                                      |
| BIL (Insulation) Level     | <u>10kV</u>                                                                          |
| Efficiency (@35% Load) %   | N/A                                                                                  |
| Impedance Range            | 5.0 - 7.0%                                                                           |
| Sound (db)                 | 40                                                                                   |
| Enclosure Type             | Core & Coil                                                                          |
| Enclosure Size             | See Core & Coil Chart                                                                |
| Finish/Colour              | N/A                                                                                  |
| Standards & Certifications | CSA Certified File No. LR34493, UL Listed File No. E110286, ISO 9001:2015 Registered |