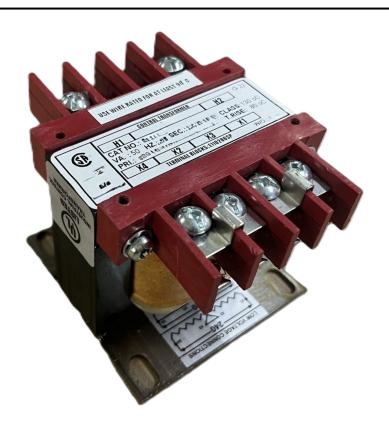

#### SCHEMATIC/DIAGRAM AND DIMENSION PICTURES

Single Phase Control Transformer with a capacity of 150VA, transforming 277 Volts to 120/240 Volts

#### PRODUCT SPECIFICATIONS

| PRODUCT SPECIFICATIONS     |                                                                                      |
|----------------------------|--------------------------------------------------------------------------------------|
| Weight                     | 6 lbs                                                                                |
| Phases                     | 1                                                                                    |
| Connection                 | 1Ph-CT-SD-SD                                                                         |
| Primary Voltage            | 120/240                                                                              |
| Primary Max Current        | <u>0.54A</u>                                                                         |
| Primary Markings           | <u>H1-H2</u>                                                                         |
| Primary Terminals          | <u>Terminals</u>                                                                     |
| Secondary Voltage          | 120/240                                                                              |
| Secondary Max Current      | 1.25A                                                                                |
| Secondary Markings         | <u>X1-X2-X3-X4</u>                                                                   |
| Secondary Terminals        | <u>Terminals</u>                                                                     |
| Primary Taps               | N/A                                                                                  |
| Conductor Material         | Copper                                                                               |
| Temperatue Rise            | 80°C                                                                                 |
| Insuation Class            | 130°C (Class B)                                                                      |
| BIL (Insulation) Level     | <u>10kV</u>                                                                          |
| Efficiency (@35% Load) %   | N/A                                                                                  |
| Impedance Range            | 5.0 - 7.0%                                                                           |
| Sound (db)                 | 40                                                                                   |
| Enclosure Type             | Core & Coil                                                                          |
| Enclosure Size             | See Core & Coil Chart                                                                |
| Finish/Colour              | N/A                                                                                  |
| Standards & Certifications | CSA Certified File No. LR34493, UL Listed File No. E110286, ISO 9001:2015 Registered |