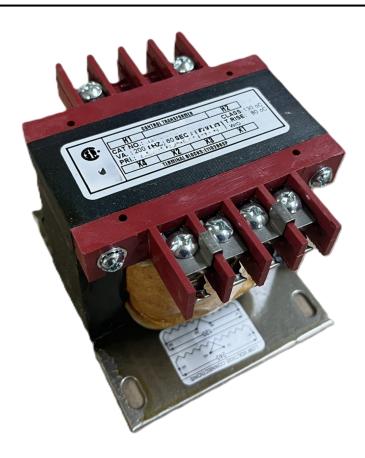

## 200VA 600 VOLTS TO 120 VOLTS SINGLE PHASE CONTROL TRANSFORMER

# 200VA 600 VOLTS TO 120 VOLTS SINGLE PHASE CONTROL TRANSFORMER

\$158.34 CAD

Single Phase Control Transformer with a capacity of 200VA, transforming 600 Volts to 120 Volts

SKU: CS200J-A

**Categories:** Control Transformers

## **PRODUCT SPECIFICATIONS**

| PRODUCT SPECIFICATIONS     |                                                                                      |
|----------------------------|--------------------------------------------------------------------------------------|
| Weight                     | 8 lbs                                                                                |
| Phases                     | 1                                                                                    |
| Connection                 | 1Ph-CT-SS-SU                                                                         |
| Primary Voltage            | 600                                                                                  |
| Primary Max Current        | <u>0.33A</u>                                                                         |
| Primary Markings           | <u>H1-H2</u>                                                                         |
| Primary Terminals          | <u>Terminals</u>                                                                     |
| Secondary Voltage          | 120                                                                                  |
| Secondary Max Current      | 1.67A                                                                                |
| Secondary Markings         | <u>X1-X2</u>                                                                         |
| Secondary Terminals        | <u>Terminals</u>                                                                     |
| Primary Taps               | N/A                                                                                  |
| Conductor Material         | Copper                                                                               |
| Temperatue Rise            | 80°C                                                                                 |
| Insuation Class            | 130°C (Class B)                                                                      |
| BIL (Insulation) Level     | <u>10kV</u>                                                                          |
| Efficiency (@35% Load) %   | N/A                                                                                  |
| Impedance Range            | <u>5.0 - 7.0%</u>                                                                    |
| Sound (db)                 | 40                                                                                   |
| Enclosure Type             | Core & Coil                                                                          |
| Enclosure Size             | See Core & Coil Chart                                                                |
| Finish/Colour              | N/A                                                                                  |
| Standards & Certifications | CSA Certified File No. LR34493, UL Listed File No. E110286, ISO 9001:2015 Registered |