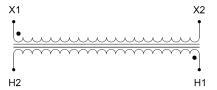

#### **SCHEMATIC/DIAGRAM AND DIMENSION PICTURES**

Single Phase Control Transformer with a capacity of 200VA, transforming 600 Volts to 120 Volts

## **PRODUCT SPECIFICATIONS**

| Weight                     | 8 lbs                                                                                |
|----------------------------|--------------------------------------------------------------------------------------|
| Phases                     | 1                                                                                    |
| Connection                 | 1Ph-CT-SS-SU                                                                         |
| Primary Voltage            | 600                                                                                  |
| Primary Max Current        | <u>0.33A</u>                                                                         |
| Primary Markings           | H1-H2                                                                                |
| Primary Terminals          | <u>Terminals</u>                                                                     |
| Secondary Voltage          | 120                                                                                  |
| Secondary Max Current      | 1.67A                                                                                |
| Secondary Markings         | <u>X1-X2</u>                                                                         |
| Secondary Terminals        | <u>Terminals</u>                                                                     |
| Primary Taps               | N/A                                                                                  |
| Conductor Material         | Copper                                                                               |
| Temperatue Rise            | 80°C                                                                                 |
| Insuation Class            | 130°C (Class B)                                                                      |
| BIL (Insulation) Level     | <u>10kV</u>                                                                          |
| Efficiency (@35% Load) %   | N/A                                                                                  |
| Impedance Range            | <u>5.0 - 7.0%</u>                                                                    |
| Sound (db)                 | 40                                                                                   |
| Enclosure Type             | Core & Coil                                                                          |
| Enclosure Size             | See Core & Coil Chart                                                                |
| Finish/Colour              | N/A                                                                                  |
| Standards & Certifications | CSA Certified File No. LR34493, UL Listed File No. E110286, ISO 9001:2015 Registered |