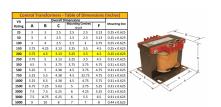

#### **SCHEMATIC/DIAGRAM AND DIMENSION PICTURES**

Single Phase Control Transformer with a capacity of 200VA, transforming 600 Volts to 120 Volts

## **PRODUCT SPECIFICATIONS**

| Weight                     | 8 lbs                                                                                |
|----------------------------|--------------------------------------------------------------------------------------|
| Phases                     | 1                                                                                    |
| Connection                 | 1Ph-CT-SS-SU                                                                         |
| Primary Voltage            | 600                                                                                  |
| Primary Max Current        | <u>0.33A</u>                                                                         |
| Primary Markings           | H1-H2                                                                                |
| Primary Terminals          | <u>Terminals</u>                                                                     |
| Secondary Voltage          | 120                                                                                  |
| Secondary Max Current      | 1.67A                                                                                |
| Secondary Markings         | <u>X1-X2</u>                                                                         |
| Secondary Terminals        | <u>Terminals</u>                                                                     |
| Primary Taps               | N/A                                                                                  |
| Conductor Material         | Copper                                                                               |
| Temperatue Rise            | 80°C                                                                                 |
| Insuation Class            | 130°C (Class B)                                                                      |
| BIL (Insulation) Level     | <u>10kV</u>                                                                          |
| Efficiency (@35% Load) %   | N/A                                                                                  |
| Impedance Range            | <u>5.0 - 7.0%</u>                                                                    |
| Sound (db)                 | 40                                                                                   |
| Enclosure Type             | Core & Coil                                                                          |
| Enclosure Size             | See Core & Coil Chart                                                                |
| Finish/Colour              | N/A                                                                                  |
| Standards & Certifications | CSA Certified File No. LR34493, UL Listed File No. E110286, ISO 9001:2015 Registered |