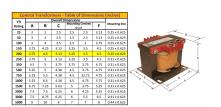

#### **SCHEMATIC/DIAGRAM AND DIMENSION PICTURES**

Single Phase Control Transformer with a capacity of 200VA, transforming 600 Volts to 120 Volts