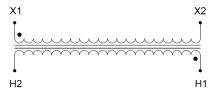

#### **SCHEMATIC/DIAGRAM AND DIMENSION PICTURES**

Single Phase Control Transformer with a capacity of 200VA, transforming 600 Volts to 120 Volts

## **PRODUCT SPECIFICATIONS**

| PRODUCT SPECIFICATIONS     |                                                                                      |
|----------------------------|--------------------------------------------------------------------------------------|
| Weight                     | 8 lbs                                                                                |
| Phases                     | 1                                                                                    |
| Connection                 | 1Ph-CT-SS-SU                                                                         |
| Primary Voltage            | 600                                                                                  |
| Primary Max Current        | <u>0.33A</u>                                                                         |
| Primary Markings           | <u>H1-H2</u>                                                                         |
| Primary Terminals          | <u>Terminals</u>                                                                     |
| Secondary Voltage          | 120                                                                                  |
| Secondary Max Current      | 1.67A                                                                                |
| Secondary Markings         | <u>X1-X2</u>                                                                         |
| Secondary Terminals        | <u>Terminals</u>                                                                     |
| Primary Taps               | N/A                                                                                  |
| Conductor Material         | Copper                                                                               |
| Temperatue Rise            | 80°C                                                                                 |
| Insuation Class            | 130°C (Class B)                                                                      |
| BIL (Insulation) Level     | <u>10kV</u>                                                                          |
| Efficiency (@35% Load) %   | N/A                                                                                  |
| Impedance Range            | <u>5.0 - 7.0%</u>                                                                    |
| Sound (db)                 | 40                                                                                   |
| Enclosure Type             | Core & Coil                                                                          |
| Enclosure Size             | See Core & Coil Chart                                                                |
| Finish/Colour              | N/A                                                                                  |
| Standards & Certifications | CSA Certified File No. LR34493, UL Listed File No. E110286, ISO 9001:2015 Registered |