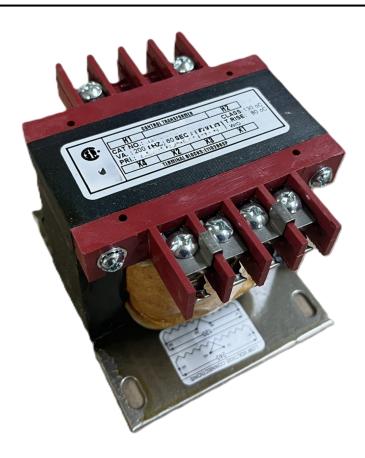

# 200VA 600 VOLTS TO 120 VOLTS SINGLE PHASE CONTROL TRANSFORMER

\$158.34 CAD

Single Phase Control Transformer with a capacity of 200VA, transforming 600 Volts to 120 Volts

SKU: CS200J-A

**Categories:** Control Transformers

#### **SCHEMATIC/DIAGRAM AND DIMENSION PICTURES**

Single Phase Control Transformer with a capacity of 200VA, transforming 600 Volts to 120 Volts