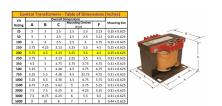

#### **SCHEMATIC/DIAGRAM AND DIMENSION PICTURES**

Single Phase Control Transformer with a capacity of 200VA, transforming 600 Volts to 120 Volts

## **PRODUCT SPECIFICATIONS**

| PRODUCT SPECIFICATIONS     |                                                                                      |
|----------------------------|--------------------------------------------------------------------------------------|
| Weight                     | 8 lbs                                                                                |
| Phases                     | 1                                                                                    |
| Connection                 | 1Ph-CT-SS-SU                                                                         |
| Primary Voltage            | 600                                                                                  |
| Primary Max Current        | <u>0.33A</u>                                                                         |
| Primary Markings           | <u>H1-H2</u>                                                                         |
| Primary Terminals          | <u>Terminals</u>                                                                     |
| Secondary Voltage          | 120                                                                                  |
| Secondary Max Current      | 1.67A                                                                                |
| Secondary Markings         | <u>X1-X2</u>                                                                         |
| Secondary Terminals        | <u>Terminals</u>                                                                     |
| Primary Taps               | N/A                                                                                  |
| Conductor Material         | Copper                                                                               |
| Temperatue Rise            | 80°C                                                                                 |
| Insuation Class            | 130°C (Class B)                                                                      |
| BIL (Insulation) Level     | <u>10kV</u>                                                                          |
| Efficiency (@35% Load) %   | N/A                                                                                  |
| Impedance Range            | <u>5.0 - 7.0%</u>                                                                    |
| Sound (db)                 | 40                                                                                   |
| Enclosure Type             | Core & Coil                                                                          |
| Enclosure Size             | See Core & Coil Chart                                                                |
| Finish/Colour              | N/A                                                                                  |
| Standards & Certifications | CSA Certified File No. LR34493, UL Listed File No. E110286, ISO 9001:2015 Registered |