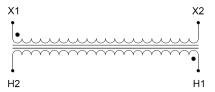

#### **SCHEMATIC/DIAGRAM AND DIMENSION PICTURES**

Single Phase Control Transformer with a capacity of 200VA, transforming 600 Volts to 120 Volts

## **PRODUCT SPECIFICATIONS**

| PRODUCT SPECIFICATIONS     |                                                                                      |
|----------------------------|--------------------------------------------------------------------------------------|
| Weight                     | 8 lbs                                                                                |
| Phases                     | 1                                                                                    |
| Connection                 | 1Ph-CT-SS-SU                                                                         |
| Primary Voltage            | 600                                                                                  |
| Primary Max Current        | <u>0.33A</u>                                                                         |
| Primary Markings           | <u>H1-H2</u>                                                                         |
| Primary Terminals          | <u>Terminals</u>                                                                     |
| Secondary Voltage          | 120                                                                                  |
| Secondary Max Current      | 1.67A                                                                                |
| Secondary Markings         | <u>X1-X2</u>                                                                         |
| Secondary Terminals        | <u>Terminals</u>                                                                     |
| Primary Taps               | N/A                                                                                  |
| Conductor Material         | Copper                                                                               |
| Temperatue Rise            | 80°C                                                                                 |
| Insuation Class            | 130°C (Class B)                                                                      |
| BIL (Insulation) Level     | <u>10kV</u>                                                                          |
| Efficiency (@35% Load) %   | N/A                                                                                  |
| Impedance Range            | <u>5.0 - 7.0%</u>                                                                    |
| Sound (db)                 | 40                                                                                   |
| Enclosure Type             | Core & Coil                                                                          |
| Enclosure Size             | See Core & Coil Chart                                                                |
| Finish/Colour              | N/A                                                                                  |
| Standards & Certifications | CSA Certified File No. LR34493, UL Listed File No. E110286, ISO 9001:2015 Registered |