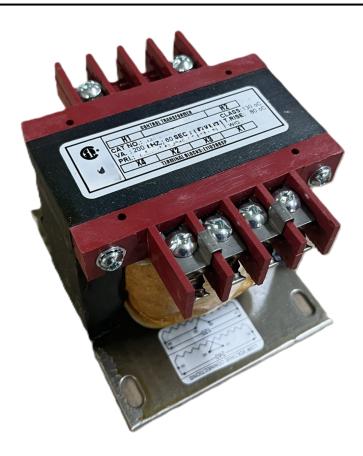

# 200VA 600 VOLTS TO 120 VOLTS SINGLE PHASE CONTROL TRANSFORMER

\$158.34 CAD

Single Phase Control Transformer with a capacity of 200VA, transforming 600 Volts to 120 Volts

SKU: CS200J-A

**Categories:** Control Transformers

## **PRODUCT SPECIFICATIONS**

| PRODUCT SPECIFICATIONS     |                                                                                      |
|----------------------------|--------------------------------------------------------------------------------------|
| Weight                     | 8 lbs                                                                                |
| Phases                     | 1                                                                                    |
| Connection                 | 1Ph-CT-SS-SU                                                                         |
| Primary Voltage            | 600                                                                                  |
| Primary Max Current        | <u>0.33A</u>                                                                         |
| Primary Markings           | <u>H1-H2</u>                                                                         |
| Primary Terminals          | <u>Terminals</u>                                                                     |
| Secondary Voltage          | 120                                                                                  |
| Secondary Max Current      | 1.67A                                                                                |
| Secondary Markings         | <u>X1-X2</u>                                                                         |
| Secondary Terminals        | <u>Terminals</u>                                                                     |
| Primary Taps               | N/A                                                                                  |
| Conductor Material         | Copper                                                                               |
| Temperatue Rise            | 80°C                                                                                 |
| Insuation Class            | 130°C (Class B)                                                                      |
| BIL (Insulation) Level     | <u>10kV</u>                                                                          |
| Efficiency (@35% Load) %   | N/A                                                                                  |
| Impedance Range            | <u>5.0 - 7.0%</u>                                                                    |
| Sound (db)                 | 40                                                                                   |
| Enclosure Type             | Core & Coil                                                                          |
| Enclosure Size             | See Core & Coil Chart                                                                |
| Finish/Colour              | N/A                                                                                  |
| Standards & Certifications | CSA Certified File No. LR34493, UL Listed File No. E110286, ISO 9001:2015 Registered |