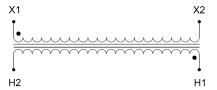

#### **SCHEMATIC/DIAGRAM AND DIMENSION PICTURES**

Single Phase Control Transformer with a capacity of 200VA, transforming 600 Volts to 120 Volts

## **PRODUCT SPECIFICATIONS**

| PRODUCT SPECIFICATIONS     |                                                                                      |
|----------------------------|--------------------------------------------------------------------------------------|
| Weight                     | 8 lbs                                                                                |
| Phases                     | 1                                                                                    |
| Connection                 | 1Ph-CT-SS-SU                                                                         |
| Primary Voltage            | 600                                                                                  |
| Primary Max Current        | <u>0.33A</u>                                                                         |
| Primary Markings           | <u>H1-H2</u>                                                                         |
| Primary Terminals          | <u>Terminals</u>                                                                     |
| Secondary Voltage          | 120                                                                                  |
| Secondary Max Current      | 1.67A                                                                                |
| Secondary Markings         | <u>X1-X2</u>                                                                         |
| Secondary Terminals        | <u>Terminals</u>                                                                     |
| Primary Taps               | N/A                                                                                  |
| Conductor Material         | Copper                                                                               |
| Temperatue Rise            | 80°C                                                                                 |
| Insuation Class            | 130°C (Class B)                                                                      |
| BIL (Insulation) Level     | <u>10kV</u>                                                                          |
| Efficiency (@35% Load) %   | N/A                                                                                  |
| Impedance Range            | <u>5.0 - 7.0%</u>                                                                    |
| Sound (db)                 | 40                                                                                   |
| Enclosure Type             | Core & Coil                                                                          |
| Enclosure Size             | See Core & Coil Chart                                                                |
| Finish/Colour              | N/A                                                                                  |
| Standards & Certifications | CSA Certified File No. LR34493, UL Listed File No. E110286, ISO 9001:2015 Registered |