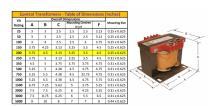

#### **SCHEMATIC/DIAGRAM AND DIMENSION PICTURES**

Single Phase Control Transformer with a capacity of 200VA, transforming 600 Volts to 120 Volts

## **PRODUCT SPECIFICATIONS**

| PRODUCT SPECIFICATIONS     |                                                                                      |
|----------------------------|--------------------------------------------------------------------------------------|
| Weight                     | 8 lbs                                                                                |
| Phases                     | 1                                                                                    |
| Connection                 | 1Ph-CT-SS-SU                                                                         |
| Primary Voltage            | 600                                                                                  |
| Primary Max Current        | <u>0.33A</u>                                                                         |
| Primary Markings           | <u>H1-H2</u>                                                                         |
| Primary Terminals          | <u>Terminals</u>                                                                     |
| Secondary Voltage          | 120                                                                                  |
| Secondary Max Current      | 1.67A                                                                                |
| Secondary Markings         | <u>X1-X2</u>                                                                         |
| Secondary Terminals        | <u>Terminals</u>                                                                     |
| Primary Taps               | N/A                                                                                  |
| Conductor Material         | Copper                                                                               |
| Temperatue Rise            | 80°C                                                                                 |
| Insuation Class            | 130°C (Class B)                                                                      |
| BIL (Insulation) Level     | <u>10kV</u>                                                                          |
| Efficiency (@35% Load) %   | N/A                                                                                  |
| Impedance Range            | <u>5.0 - 7.0%</u>                                                                    |
| Sound (db)                 | 40                                                                                   |
| Enclosure Type             | Core & Coil                                                                          |
| Enclosure Size             | See Core & Coil Chart                                                                |
| Finish/Colour              | N/A                                                                                  |
| Standards & Certifications | CSA Certified File No. LR34493, UL Listed File No. E110286, ISO 9001:2015 Registered |