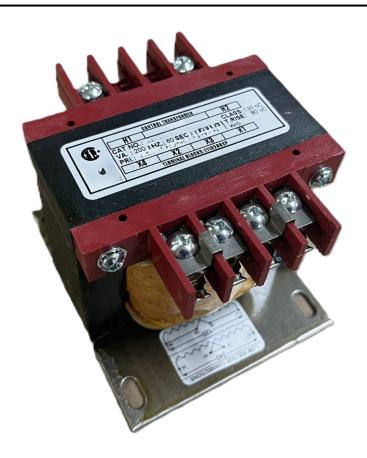

# 200VA 600 VOLTS TO 120 VOLTS SINGLE PHASE CONTROL TRANSFORMER

\$158.34 CAD

Single Phase Control Transformer with a capacity of 200VA, transforming 600 Volts to 120 Volts

SKU: CS200J-A

**Categories:** Control Transformers

#### **SCHEMATIC/DIAGRAM AND DIMENSION PICTURES**

Single Phase Control Transformer with a capacity of 200VA, transforming 600 Volts to 120 Volts

## **PRODUCT SPECIFICATIONS**

| PRODUCT SPECIFICATIONS     |                                                                                      |
|----------------------------|--------------------------------------------------------------------------------------|
| Weight                     | 8 lbs                                                                                |
| Phases                     | 1                                                                                    |
| Connection                 | 1Ph-CT-SS-SU                                                                         |
| Primary Voltage            | 600                                                                                  |
| Primary Max Current        | <u>0.33A</u>                                                                         |
| Primary Markings           | <u>H1-H2</u>                                                                         |
| Primary Terminals          | <u>Terminals</u>                                                                     |
| Secondary Voltage          | 120                                                                                  |
| Secondary Max Current      | 1.67A                                                                                |
| Secondary Markings         | <u>X1-X2</u>                                                                         |
| Secondary Terminals        | <u>Terminals</u>                                                                     |
| Primary Taps               | N/A                                                                                  |
| Conductor Material         | Copper                                                                               |
| Temperatue Rise            | 80°C                                                                                 |
| Insuation Class            | 130°C (Class B)                                                                      |
| BIL (Insulation) Level     | <u>10kV</u>                                                                          |
| Efficiency (@35% Load) %   | N/A                                                                                  |
| Impedance Range            | <u>5.0 - 7.0%</u>                                                                    |
| Sound (db)                 | 40                                                                                   |
| Enclosure Type             | Core & Coil                                                                          |
| Enclosure Size             | See Core & Coil Chart                                                                |
| Finish/Colour              | N/A                                                                                  |
| Standards & Certifications | CSA Certified File No. LR34493, UL Listed File No. E110286, ISO 9001:2015 Registered |